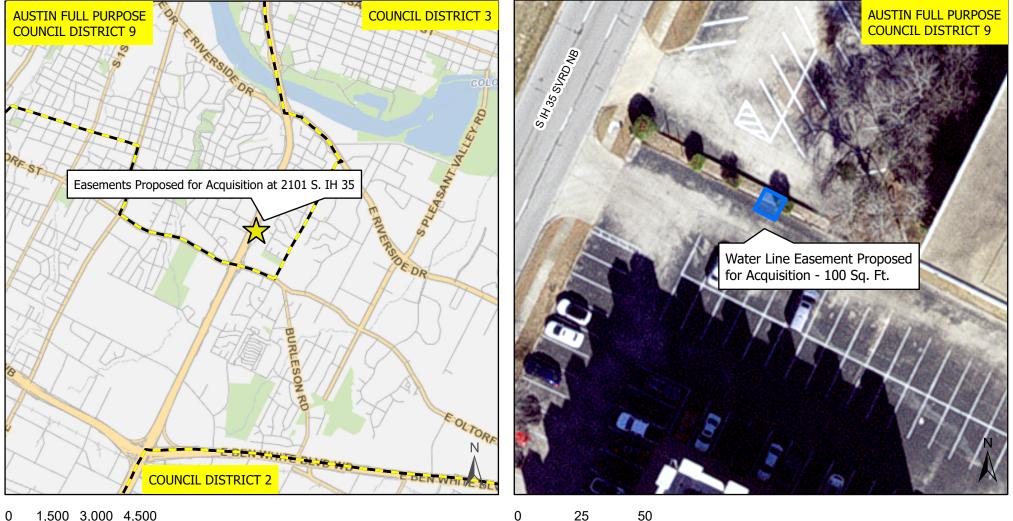

## Easement Proposed for Acquisition at 2101 S. IH 35, Austin, TX 78741

City of Austin Council Meeting Backup Date: April 24, 2025 File ID: 25-0576

This product is for informational purposes and may not have been prepared for or be suitable for legal, engineering, or surveying purposes. It does not represent an on-the-ground survey and represents only the approximate relative location of property boundaries.