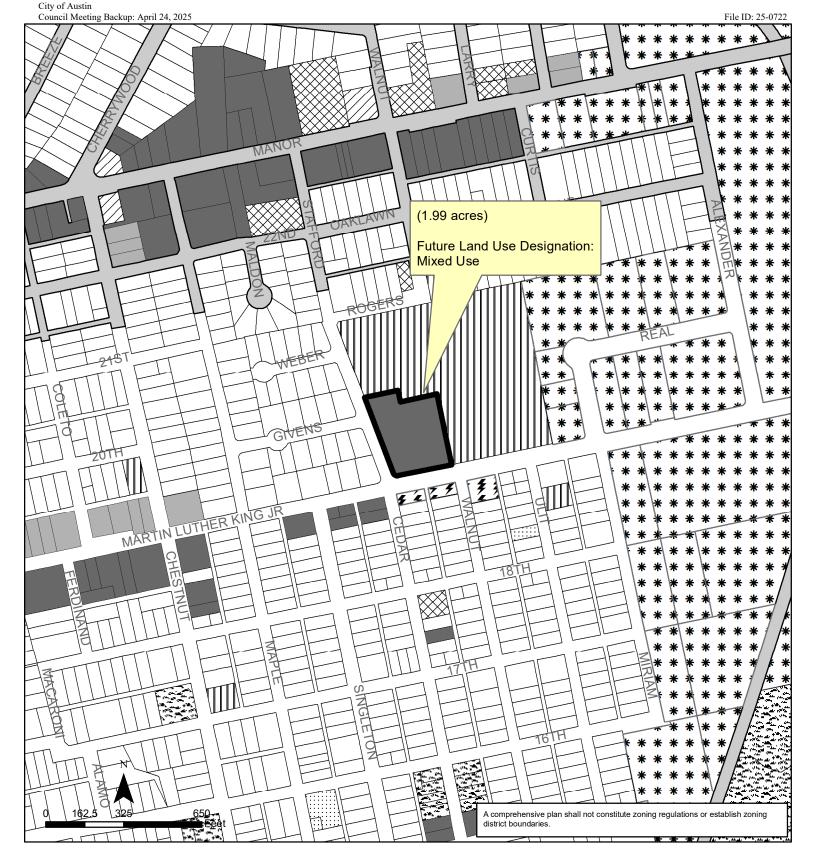

## BE IT ORDAINED BY THE CITY COUNCIL OF THE CITY OF AUSTIN:

**PART 1.** Ordinance No. 011129-67 adopted the Rosewood Neighborhood Plan as an element of the Imagine Austin Comprehensive Plan.

**PART 2.** Ordinance No. 011129-67 is amended to change the land use designation for the property located at 2600 East Martin Luther King, Jr. Boulevard from Civic to Mixed Use on the future land use map attached as **Exhibit "A"** and incorporated in this ordinance and described in File NPA-2024-0008.01 at the Planning Department.

## Exhibit A Rosewood Neighborhood Planning Area NPA-2024-0008.01

This product is for informational purposes and may not have been prepared for or be suitable for legal, engineering, or surveying purposes. It does not represent an on-the-ground survey and represents only the approximate relative location of property boundaries.