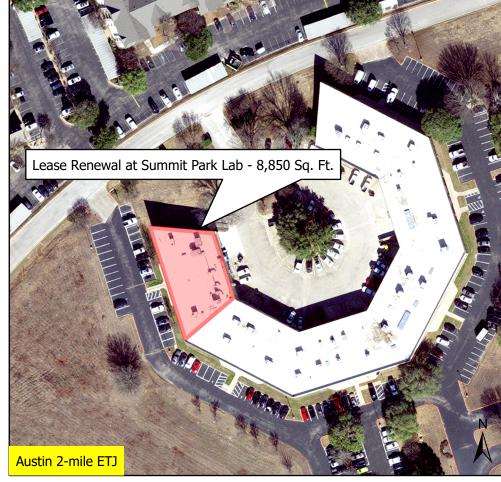

## Lease Renewal at Summit Park Lab - 14050 Summit Dr, Suite 121, Austin, TX 78728

City of Austin Council Meeting Backup Date: May 22, 2025

File ID: 25-0844

This product is for informational purposes and may not have been prepared for or be suitable for legal, engineering, or surveying purposes. It does not represent an on-the-ground survey and represents only the approximate relative location of property boundaries.