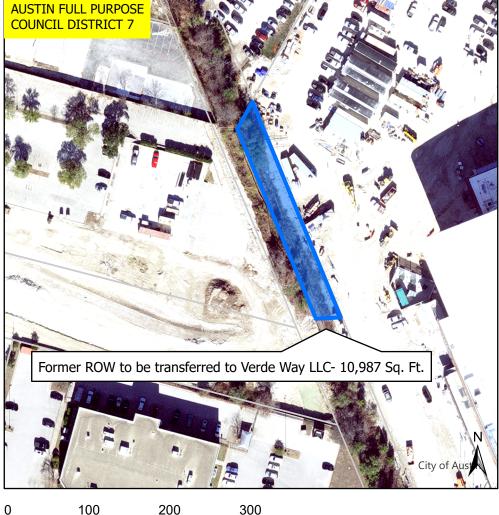

## Former Right-Of-Way to be Transferred to Verde Way LLC

City Council Districts

Nearmap US Vertical Imagery by ESRI

This product is for informational purposes and may not have been prepared for or be suitable for legal, engineering, or surveying purposes. It does not represent an on-the-ground survey and represents only the approximate relative location of property boundaries.