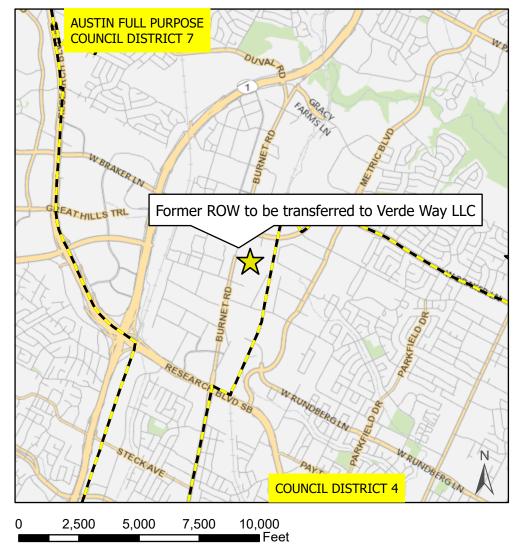

## Former Right-Of-Way to be Transferred to Verde Way LLC

City Council Districts

Nearmap US Vertical Imagery by ESRI

This product is for informational purposes and may not have been prepared for or be suitable for legal, engineering, or surveying purposes. It does not represent an on-the-ground survey and represents only the approximate relative location of property boundaries.