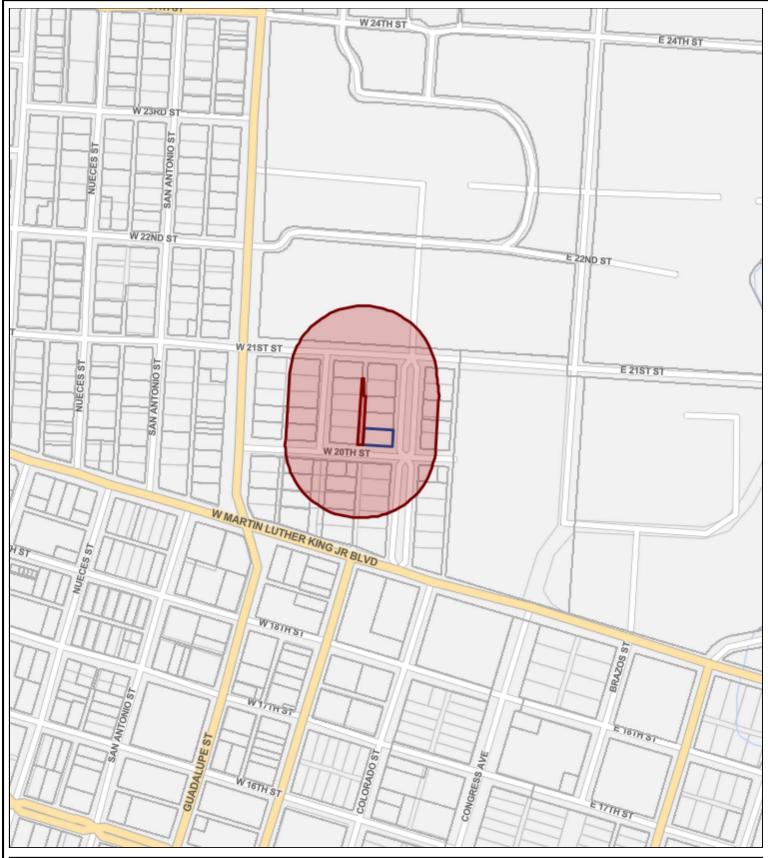

AppraisalDistricts
TCAD Parcels

2022-150547 LM - Right of Way Vacation

Adjoining 2000 University Avenue

This product is for informational purposes and may not have been prepared for or be suitable for legal, engineering, or surveying purposes. It does not represent an on-the-ground survey. This product has been produced by the City of Austin for the sole purpose of geographic reference. No warranty is made by the City of Austin regarding specific accuracy or completeness.