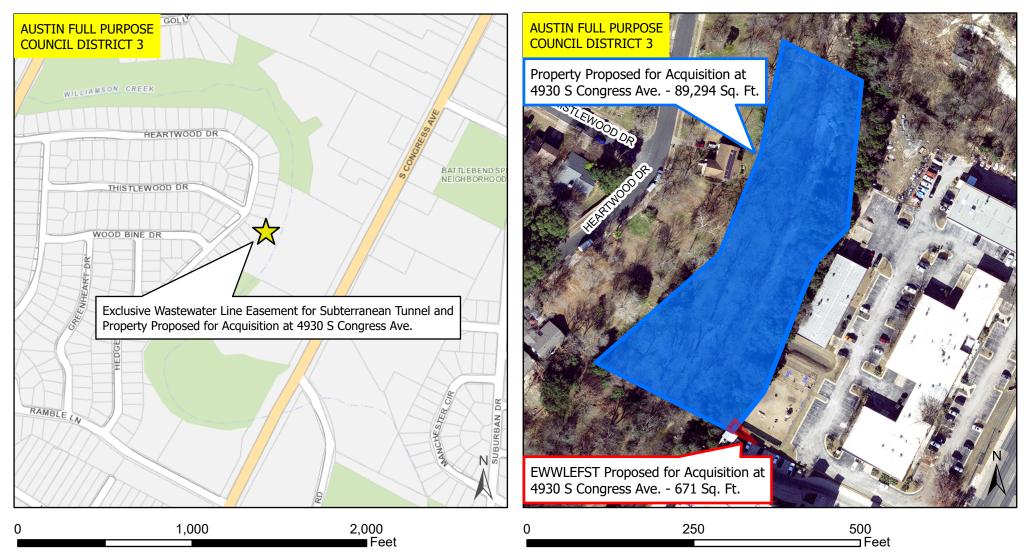

Exclusive Wastewater Line Easement for Subterranean Tunnel and Property Proposed for Acquisition at 4930 S Congress Ave, Austin, TX 78745

This product is for informational purposes and may not have been prepared for or be suitable for legal, engineering, or surveying purposes. It does not represent an on-the-ground survey and represents only the approximate relative location of property boundaries.

This product has been produced by the Financial Services Department for the sole purpose of geographic reference. No warranty is made by the City of Austin regarding specific accuracy or completeness.

Produced by Tomas Fernandez 08/19/24

City Council Districts

Nearmap US Vertical Imagery by ESRI