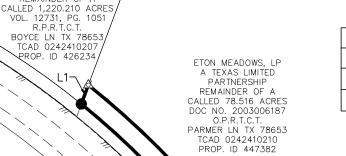

**BEGINNING** at a 1/2-inch iron rod found for the southwest corner of said remainder of 78.516-acre tract, and the southeast corner of the remainder of a called 1,220.210-acre tract, described to Austin HB Residential Properties, LTD., as recorded in Volume 12731, Page 1051 of the Real Property Records of Travis County, Texas [R.P.R.T.C.T.], same being in the existing northeast right-of-way line of E. Parmer Lane (F.M. 734), a 200-foot wide right-of-way as recorded in C.S.J. No. 3417-03-005 [R.P.R.T.C.T.] and for the northwest corner of the easement described herein;

**THENCE** N28°03'38"E with the common line of said remainder of 78.516-acre tract and said remainder of 1,220.210-acre tract, a distance of 63.23 feet to a 60D Nail set for the beginning of a curve to the right and for the northeast corner of the easement described herein;