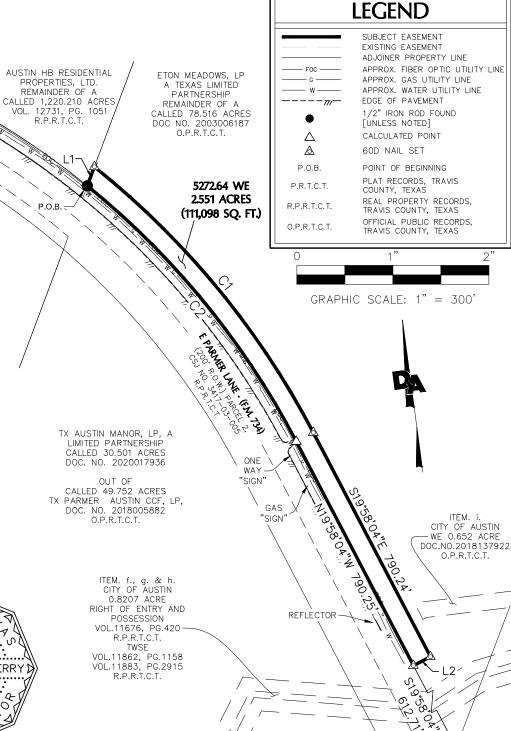

# **LEGAL DESCRIPTION FOR PARCEL 5272.64 WE**

BEING A 2.551-ACRE EASEMENT OUT OF THE MARIQUITA CASTRO SURVEY, ABSTRACT NUMBER 160, SECTION 50, TRAVIS COUNTY, TEXAS, BEING A PORTION OF THE REMAINDER OF A CALLED 78.516-ACRE TRACT, DESCRIBED TO ETON MEADOWS, LP A TEXAS LIMITED PARTNERSHIP, AS RECORDED IN DOCUMENT NUMBER 2003006187 OF THE OFFICIAL PUBLIC RECORDS OF TRAVIS COUNTY, TEXAS [O.P.R.T.C.T.]; SAID 2.551-ACRE EASEMENT BEING MORE PARTICULARLY DESCRIBED BY METES AND BOUNDS AS FOLLOWS:

**BEGINNING** at a 1/2-inch iron rod found for the southwest corner of said remainder of 78.516-acre tract, and the southeast corner of the remainder of a called 1,220.210-acre tract, described to Austin HB Residential Properties, LTD., as recorded in Volume 12731, Page 1051 of the Real Property Records of Travis County, Texas [R.P.R.T.C.T.], same being in the existing northeast right-of-way line of E. Parmer Lane (F.M. 734), a 200-foot wide right-of-way as recorded in C.S.J. No. 3417-03-005 [R.P.R.T.C.T.] and for the northwest corner of the easement described herein;

**THENCE** N28°03'38"E with the common line of said remainder of 78.516-acre tract and said remainder of 1,220.210-acre tract, a distance of 63.23 feet to a 60D Nail set for the beginning of a curve to the right and for the northeast corner of the easement described herein;

**THENCE** over and across said remainder of 78.516-acre tract, the following three (3) courses:

- 1) With said curve to the right, having an arc length of 1,083.71 feet, a radius of 2,607.13 feet, a delta angle of 23°48'59", and a chord which bears S31°51'32"E, for a distance of 1,075.93 feet, to a 60D Nail set for an angle point of the easement described herein,
- 2) S19°58'04"E, for a distance of 790.24 feet to a 60D Nail set for the southeast corner of the easement described herein, and
- 3) S70°01'56"W, for a distance of 60.00 feet to a 60D Nail set in the southwest line of said remainder of a called 78.516-acre tract, same point being in the existing northeast right-of-way of said F.M. 734, and for the southwest corner of the easement described herein, from which a 1/2-inch iron rod found for the south corner of said remainder of 78.516-acre tract bears S19°58'04"E, a distance of 612.71 feet;

**THENCE** with the common line of said remainder of a called 78.516-acre tract and existing northeast right-of-way of said F.M. 734, the following two (2) courses:

1) N19°58'04"W, a distance of 790.25 feet to a calculated point for the beginning of a curve to the left and for an angle point of the easement described herein, and

2) With said curve to the left, having an arc length of 1,039.06 feet, a radius of 2,547.13 feet, a delta angle of 23°22'22", and a chord which bears N31°38'13"W, for a distance of 1,031.87 feet to the **POINT OF BEGINNING** of the easement described herein and containing 2.551-acres more or less.

ACHRISTOPHER W TER

PUBLIC WORKS DEPARTMENT

REFERENCES TCAD PID No. 477382 TCAD GID No. 0242410210 Vesting deed Doc. No. 2003006187

MARIQUITA CASTRO SURVEY ABSTRACT NO. 160, SECTION 50

|      | LINE TABLE  |          |  |  |
|------|-------------|----------|--|--|
| LINE | BEARING     | DISTANCE |  |  |
| L1   | N28°03'38"E | 63.23'   |  |  |
| L2   | S70°01'56"W | 60.00'   |  |  |

TRAVIS COUNTY, TEXAS

| CURVE TABLE |          |          |           |               |              |
|-------------|----------|----------|-----------|---------------|--------------|
| CURVE       | LENGTH   | RADIUS   | DELTA     | CHORD BEARING | CHORD LENGTH |
| C1          | 1,083.71 | 2,607.13 | 23°48'59" | S31°51'32"E   | 1,075.93     |
| C2          | 1,039.06 | 2,547.13 | 23°22'22" | N31°38'13"W   | 1,031.87     |