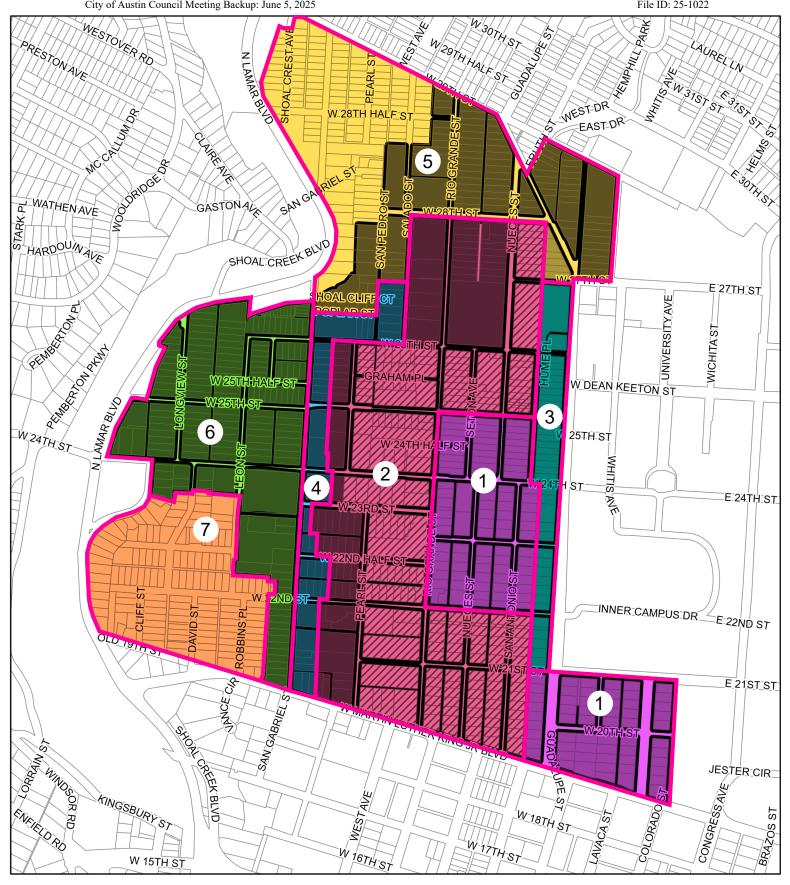

## Density Bonus University Neighborhood Overlay -**Planning Commission Recommendation**

This product is for informational purposes and may not have been prepared for or be suitable for legal, engineering, or surveying purposes. It does not represent an on-the-ground survey and represents only the approximate relative location of property boundaries.

This product has been produced by the Planning Department for the sole purpose of geographic reference. No warranty is made by the City of Austin regarding specific accuracy or completeness.

| Subdistrict 1 - 600ft Max |
|---------------------------|
| Subdistrict 2 - 450ft Max |
| Subdistrict 3 - 300ft Max |
| Subdistrict 4 - 175ft Max |
| Subdistrict 5 - 130ft Max |
| Subdistrict 6 - 90ft Max  |
| Subdistrict 7 - 130ft Max |