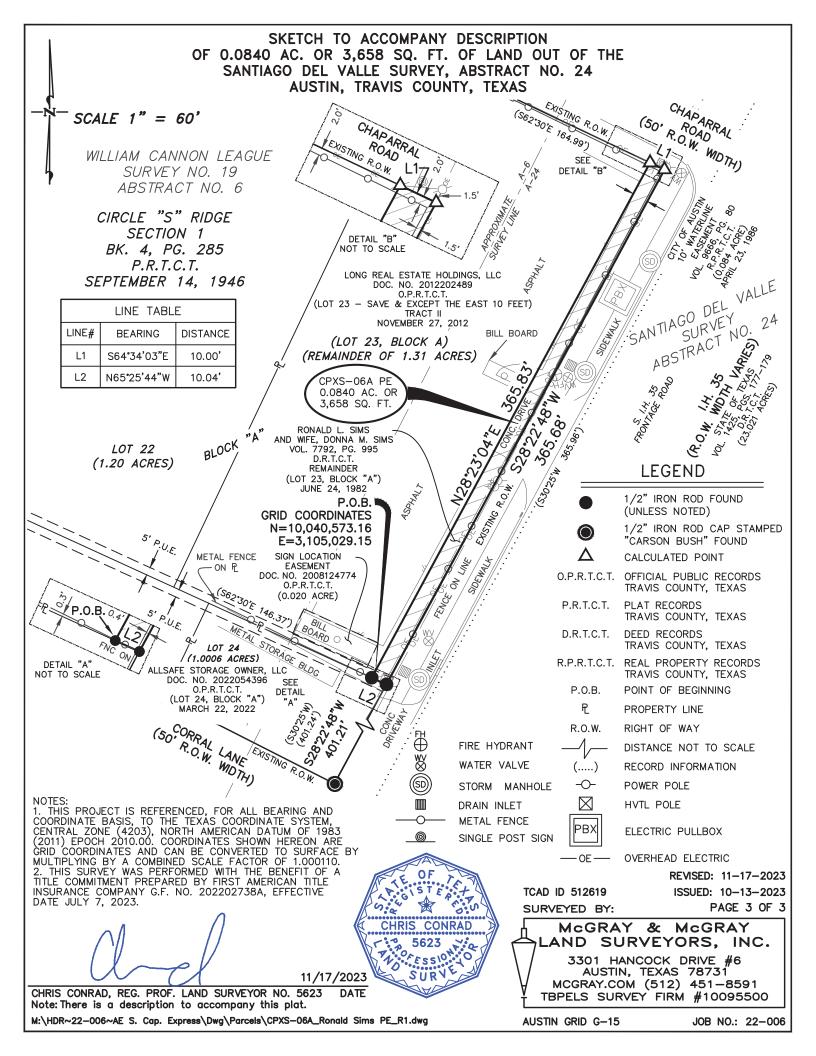

Parcel CPXS-06A PE

0.0840 Acre Santiago Del Valle Survey, Abstract No. 24 Travis County, Texas

## DESCRIPTION FOR 0.0840 OF ONE ACRE

DESCRIPTION OF A 0.0840 OF ONE ACRE (3,658 SQUARE FOOT) EASEMENT, OUT OF THE SANTIAGO DEL VALLE SURVEY, ABSTRACT NO. 24, TRAVIS COUNTY, TEXAS, BEING ALL OF THE EAST 10 FEET OF LOT 23, BLOCK "A", CIRCLE "S" RIDGE SECTION 1, A SUBDIVISION RECORDED SEPTEMBER 14, 1946, IN BOOK 4, PAGE 285, PLAT RECORDS, TRAVIS COUNTY, TEXAS, BEING A REMAINING PORTION OF SAID LOT 23 CONVEYED TO RONALD L. SIMS AND DONNA M. SIMS BY WARRANTY DEED WITH VENDOR'S LIEN DATED JUNE 24, 1982, AS RECORDED IN VOLUME 7792, PAGE 995, DEED RECORDS, TRAVIS COUNTY, TEXAS, AND BEING A 0.084 OF ONE ACRE WATER LINE EASEMENT (DESCRIBED AS THE EAST 10 FEET OF SAID LOT 23) IN FAVOR OF THE CITY OF AUSTIN BY JUDGMENT OF COURT IN ABSENCE OF OBJECTIONS DATED APRIL 23, 1986, AS RECORDED IN VOLUME 9996, PAGE 80, REAL PROPERTY RECORDS, TRAVIS COUNTY, TEXAS; SAID 0.1680 OF ONE ACRE EASEMENT BEING MORE PARTICULARLY DESCRIBED BY METES AND BOUNDS AS FOLLOWS:

BEGINNING at a 1/2-inch iron rod found at the southwest corner of this easement, the southwest corner of the East 10 feet of said Lot 23 and said Sims tract, the southwest corner of said 0.084 of one acre water line easement, and the southeast corner of a portion of said Lot 23 conveyed to Long Real Estate Holdings, LLC by Warranty Deed with Vendor's Lien, as recorded in Document No. 2012202489, Official Public Records, Travis County, Texas, being in the north line of Lot 24, Block "A", in said Circle "S" Ridge Section 1 subdivision, said Lot 24 conveyed to Allsafe Storage Owners, LLC by Special Warranty Deed, as recorded in Document No. 2022054396, Official Public Records, Travis County, Texas, said POINT OF BEGINNING having Grid Coordinates of N=10,040,573.16, E=3,105,029.15;

- THENCE, along the west line of this easement, the west line of the East 10 feet of said Lot 23 and said Sims tract, the west line of said 0.084 of one acre water line easement, and the east line of said Long Real Estate Holdings tract, North 28°23'04" East 365.83 feet to a calculated point at the northwest corner of this easement, the northwest corner of the East 10 feet of said Lot 23 and said Sims tract, the northwest corner of said 0.084 of one acre water line easement, and the northwest corner of said 0.084 of one acre water line easement, and the northwest corner of said Long Real Estate Holdings tract, being in the existing south right-of-way line of Chaparral Road (50 foot width);
- 2) THENCE, along the north line of this easement, the north line of the East 10 feet of said Lot 23 and said Sims tract, the north line of said 0.084 of one acre water line easement, and the existing south right-of-way line of Chaparral Road, South 64°34'03" East 10.00 feet to a calculated point at the northeast corner of this easement, the northeast corner of the east 10 feet of said Lot 23 and said Sims tract, and the northeast corner of said 0.084 of one acre water line easement, being in the existing west right-of-way line of IH 35 (varying width);
- 3) THENCE, along the east line of this easement, the east line of said Lot 23 and said Sims tract, the east line of said 0.084 of one acre water line easement, and the existing west right-of-way line of IH 35, South 28°22'48" West 365.68 feet to a 1/2-inch iron rod found at the southeast corner of this easement, the southeast corner of the East 10 feet of said Lot 23 and said Sims tract, the southeast corner of said 0.084 of one acre water line easement, and the northeast corner of said Lot 24 and said Allsafe Storage Owner tract, and from which a 1/2-inch iron rod with " Carson Bush" cap found at the southeast corner of said Lot 24 and said Allsafe Storage Owner tract, being at the intersection of the existing west right-of-way line of IH 35 and the existing north right-of-way line of Corral Lane (50 foot width), bears South 28°22'48" West 401.21 feet;

4) THENCE, along the south line of this easement, the south line of the East 10 feet of said Lot 23 and said Sims tract, the south line of said 0.084 of one acre water line easement, and the north line of said Lot 24 and said Allsafe Storage Owner tract, North 65°25'44" West 10.04 feet to the POINT OF BEGINNING and containing 0.0840 of one acre (3,658 square feet) of land within these metes and bounds.

## Bearing Basis Note

The bearings described herein are based on the Texas Coordinate System, Central Zone (4203), NAD83 (2011) EPOCH 2010.00. The coordinates shown are grid coordinates and can be converted to surface by multiplying by a combined scale factor of 1.000110.

> AUSTIN GRID G-15 TCAD ID 512619