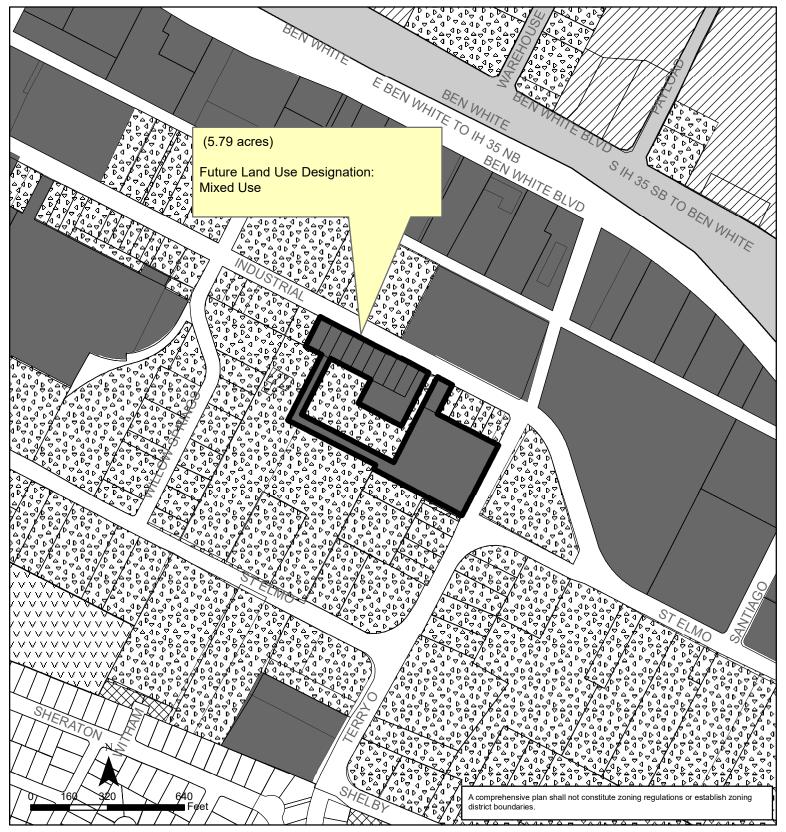

**PART 1.** Ordinance No. 20050818-Z001 adopted the South Congress Combined Neighborhood Plan as an element of the Imagine Austin Comprehensive Plan.

**PART 2.** Ordinance No. 20050818-Z001 is amended to change the land use designation for the property located at 439, 505, 509, 511, and 515 Industrial Boulevard and 4208 Terry O Lane from Industry to Mixed Use on the future land use map attached as **Exhibit "A"** and incorporated in this ordinance and described in File NPA-2022-0020.01 at the Planning Department.

## Exhibit A South Congress Combined (East Congress) Neighborhood Planning Area NPA-2022-0020.01

This product is for informational purposes and may not have been prepared for or be suitable for legal, engineering, or surveying purposes. It does not represent an on-the-ground survey and represents only the approximate relative location of property boundaries.

This product has been produced by the Housing and Planning Department for the sole purpose of geographic reference. No warranty is made by the City of Austin regarding specific accuracy or completeness.