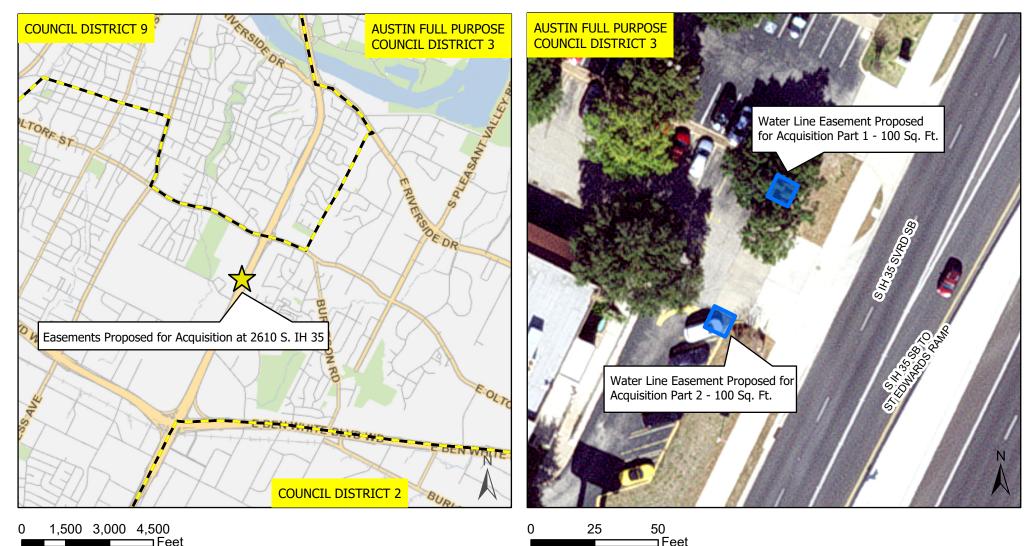

## Easement Proposed for Acquisition at 2610 S. IH 35, Austin, TX 78704

City of Austin Council Meeting Backup Date: April 24, 2025 File ID: 25-0578

This product is for informational purposes and may not have been prepared for or be suitable for legal, engineering, or surveying purposes. It does not represent an on-the-ground survey and represents only the approximate relative location of property boundaries.

Produced by Tomas Fernandez - 02/12/2025

City Council Districts

Nearmap US Vertical Imagery by ESRI