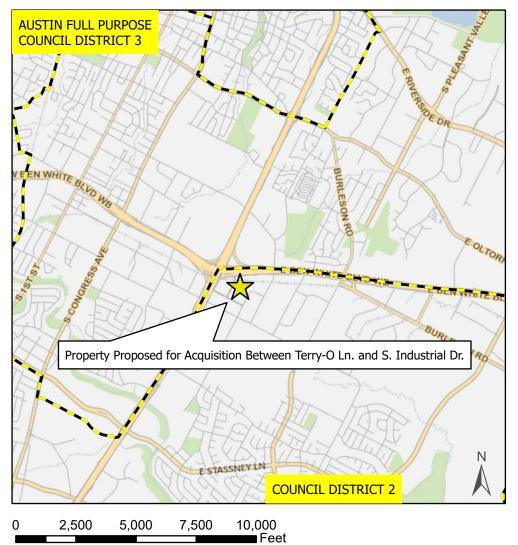

## Proposed Bergstrom Spur Property Acquisition Between Terry-O Ln. and S. Industrial Dr., Austin, TX 78745

City of Austin Council Meeting Backup Document: April 24, 2025 File ID: 25-0583

This product is for informational purposes and may not have been prepared for or be suitable for legal, engineering, or surveying purposes. It does not represent an on-the-ground survey and represents only the approximate relative location of property boundaries.

Produced by Robert Starke - 3/6/2025

Nearmap US Vertical Imagery by ESRI