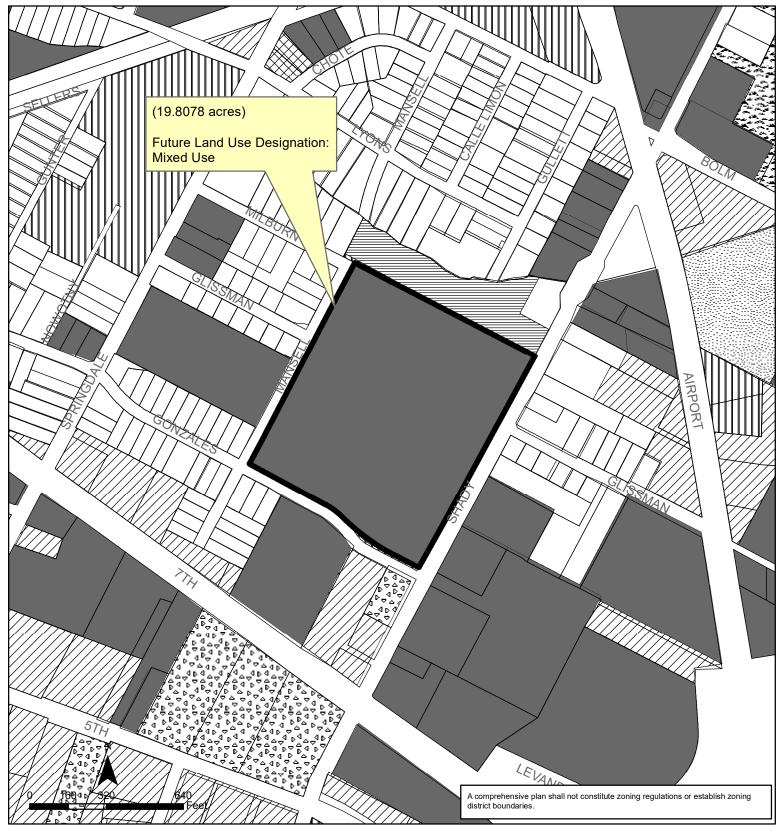

| ORDINANCE NO  AN ORDINANCE AMENDING ORDINANCE NO. 030327-12, WHICH ADOPTED THE GOVALLE/JOHNSTON TERRACE COMBINED NEIGHBORHOOD PLAN AS AN ELEMENT OF THE IMAGINE AUSTIN COMPREHENSIVE PLAN, TO CHANGE THE LAND USE DESIGNATION ON THE FUTURE LAND USE MAP                                                                         |  |  |
|----------------------------------------------------------------------------------------------------------------------------------------------------------------------------------------------------------------------------------------------------------------------------------------------------------------------------------|--|--|
| FOR PROPERTY LOCATED AT 4900 GONZALES STREET.                                                                                                                                                                                                                                                                                    |  |  |
| BE IT ORDAINED BY THE CITY COUNCIL OF THE CITY OF AUSTIN:                                                                                                                                                                                                                                                                        |  |  |
| <b>PART 1.</b> Ordinance No. 030327-12 adopted the Govalle/Johnston Terrace Combined Neighborhood Plan as an element of the Imagine Austin Comprehensive Plan.                                                                                                                                                                   |  |  |
| <b>PART 2.</b> Ordinance No. 030327-12 is amended to change the land use designation for the property located at 4900 Gonzales Street from Civic to Mixed Use on the future land use map attached as <b>Exhibit "A"</b> and incorporated in this ordinance and described in File NPA-2024-0016.01.SH at the Planning Department. |  |  |
| PART 3. This ordinance takes effect on, 2024.                                                                                                                                                                                                                                                                                    |  |  |
| PASSED AND APPROVED                                                                                                                                                                                                                                                                                                              |  |  |
| , 2024 §                                                                                                                                                                                                                                                                                                                         |  |  |

## **Exhibit A**

## **Govalle/Johnston Terrace Combined Neighborhood Planning Area**

NPA-2024-0016.01.SH

This product is for informational purposes and may not have been prepared for or be suitable for legal, engineering, or surveying purposes. It does not represent an on-the-ground survey and represents only the approximate relative location of property boundaries.

## Future Land Use Subject Tract Mobile Homes Civic Multi-Family Commercial Recreation & Open Space Industry Single-Family Mixed Use Water