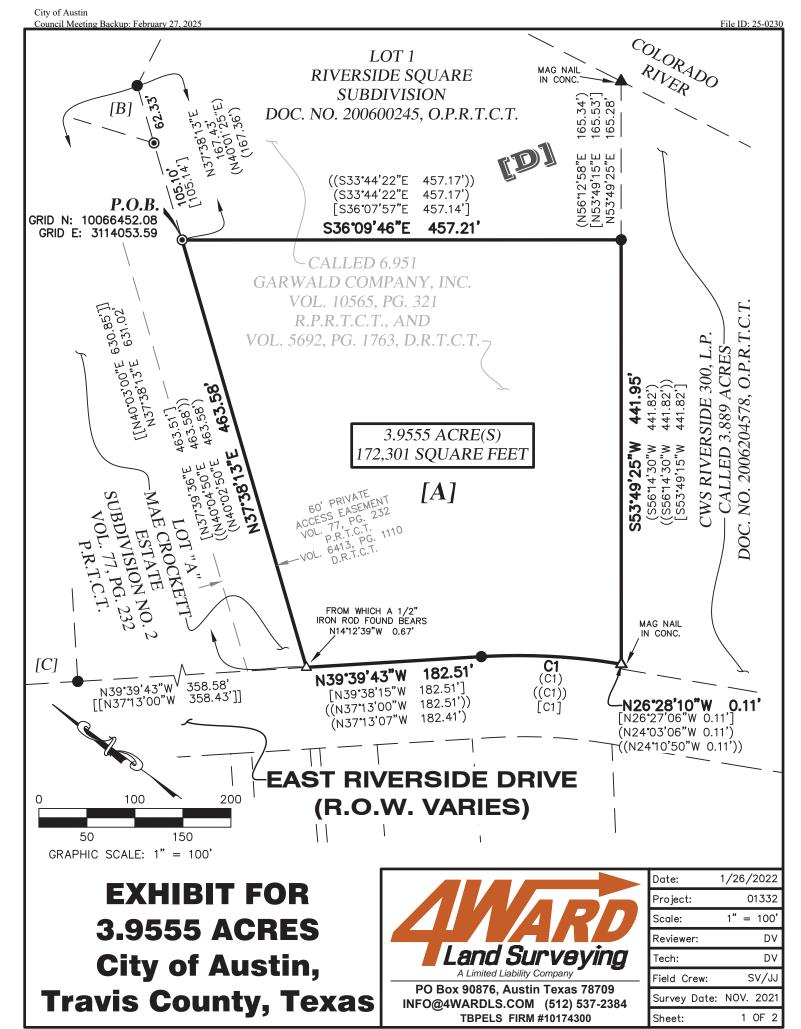

3.9555 acres of land, more or less, being out of the Isaac Decker Survey No. 20, Abstract No. 8, in Travis County, Texas, being all of a called 3.955 acre tract of land conveyed by deed recorded in Document No. 2019011895 of the Official Public Records of Travis County, Texas, and being a portion of a called 6.951 acre tract of land conveyed by deed recorded in Volume 10565, Page 321 of the Real Property Records of Travis County, Texas, said 3.9555 acres of land being more particularly described by metes and bounds in **Exhibit "A"** incorporated into this ordinance (the "Property"),

#### **Legal Description**

BEING A DESCRIPTION OF A TRACT OF LAND CONTAINING 3.9555 ACRES (172,301 SQUARE FEET) OF LAND MORE OR LESS, BEING OUT OF ISAAC DECKER SURVEY NO. 20, ABSTRACT NO. 8 IN TRAVIS COUNTY, TEXAS, BEING ALL OF A CALLED 3.955 ACRE LEASE TRACT FROM GARWALD COMPANY, INC. TO 200 E. RIVERSIDE, LLC, RECORDED IN DOCUMENT NO. 2019011895 OF THE OFFICIAL PUBLIC RECORDS OF TRAVIS COUNTY, TEXAS (O.R.R.T.C.T.), AND BEING A PORTION OF A CALLED 6.951 ACRE TRACT CONVEYED TO GARWALD COMPANY, INC. IN VOLUME 10565, PAGE 321 OF THE REAL PROPERTY RECORDS OF TRAVIS COUNTY, TEXAS (R.P.R.T.C.T.) AND IN VOLUME 5692, PAGE 1763 OF THE DEED RECORDS OF TRAVIS COUNTY, TEXAS (D.R.T.C.T.), SAID 3.9555 ACRES BEING MORE PARTICULARLY DESCRIBED BY METES AND BOUNDS AS FOLLOWS:

BEGINNING, at a 1/2-inch iron pipe found the north corner of said 3.955 acre lease tract, being in the northwest line of said 6.951 acre tract, being in the southeast line of Lot A, Mae Crockett Estate Subdivision No. 2, a subdivision recorded in Volume 77, Page 232 of the Plat Records of Travis County, Texas (P.R.T.C.T.), said Lot A having been conveyed to Mae Crockett Partners, Ltd. in Document No. 2017093381 (O.P.R.T.C.T.), being in the southeast line of a 60' private access easement as dedicated in said Mae Crockett Estate Subdivision, and being the west corner of Lot 1, Riverside Square subdivision, a subdivision recorded in Document No. 200600245 (O.P.R.T.C.T.), said Lot 1, Riverside Square having been conveyed to CWS Riverside Square, L.P. (described as "Tract 1") in Document No. 2014181757 (O.P.R.T.C.T.), for the north corner and POINT OF BEGINNING hereof, from which a 1/2-inch pipe found for an angle point in the east line of said Lot A, being in the northwest line of said Lot 1, Riverside Square, and being an angle point in the south line of Lot 1, Miller Subdivision, a subdivision recorded in Volume 77, Page 284 (P.R.T.C.T.), said Lot 1, Miller Subdivision having been conveyed to Richard T. Suttle, Jr., as trustee, in Document No. 2015198181 (O.P.R.T.C.T.), bears, N37°38'13"E, a distance of 105.10 feet;

THENCE, with the northeast line of said 3.955 acre lease tract, over and across said 6.951 acre tract, and with the southwest line of said Lot 1, Riverside Square, S36°09'46"E, a distance of 457.21 feet to a 1/2-inch iron rod found for the east corner hereof, said point being the east corner of said 3.955 acre lease tract, being in the southeast line of said 6.951 acre tract, being the south corner of said Lot 1, Riverside Square, and being in the northwest line of a called 3.889 acre tract conveyed to CWS Riverside 300, L.P. in Document No. 2006204578 (O.P.R.T.C.T.), from which a mag nail found in concrete for the east corner of said 6.951 acre tract, being the east corner of said Lot 1, Riverside Square, being the north corner of said 3.889 acre tract, bears, N53°49'25"E, a distance of 165.28 feet;

THENCE, with the southeast line of said 3.955 acre lease tract, with the southeast line of said 6.951 acre tract, and with the northwest line of said 3.889 acre tract, S53°49'25"W, a distance of 441.95 feet to a mag nail in concrete found for the south corner hereof, said point being in the northeast right-of-way line of East Riverside Drive (right-of-way varies), being the south corner of said 3.955 acre lease tract, and being the south corner of said 6.951 acre tract;

**THENCE**, with the northeast right-of-way line of said East Riverside Drive, with the southwest line of said 3.955 acre lease tract, and with the southwest line of said 6.951 acre tract, the following three (3) courses and distances:

- 1) N26°28'10"W, a distance of 0.11 feet to a calculated point for a point of curvature hereof,
- 2) Along a curve to the left, whose radius is **636.21** feet, whose arc length is **146.23** feet, and whose chord bears **N33°03'39"W**, a distance of **145.91** feet to a 1/2-inch iron rod found for a point of tangency hereof, and
- 3) N39°39'43"W, a distance of 182.51 feet to a calculated point for the west corner hereof, said point being the west corner of said 3.955 acre lease tract, being the west corner of said 6.951 acre tract, and being the south corner of said Lot A, Mae Crockett Estate Subdivision, from which a 1/2-inch iron rod found bears N14°12'39"W, a distance of 0.67 feet, also from which a 1/2-inch iron rod found in the northeast right-of-way line of said East Riverside Drive, being the west corner of said Lot A, Mae Crockett Estate, and being the south corner of Lot 1, Mae Crockett Estate Subdivision, a subdivision recorded in Volume 75, Page 123 (P.R.T.C.T.), bears, N39°39'43"W, a distance of 358.58 feet;

**THENCE**, leaving the northeast right-of-way line of said East Riverside Drive, with the northwest line of said 3.955 acre lease tract, with the northwest line of said 6.951 acre tract, and with the southeast line of said Lot A, same being the southeast line of said 60' private access easement, **N37°38'13"E**, a distance of **463.58** feet to the **POINT OF BEGINNING** and containing 3.9555 Acres (172,301 Square Feet) of land, more or less.

#### NOTE:

All bearings are based on the Texas State Plane Coordinate System, Grid North, Central Zone (4203), all distances were adjusted to surface using a combined scale factor of 1.000055574278. See attached sketch (reference drawing: 01332 Exhibit.dwg).

Jason Ward, RPLS #5811

4Ward Land Surveying, LLC

[A]

CALLED 3.955 ACRE LEASE TRACT

LESSOR: GARWALD COMPANY, INC.

<u>LESSEE</u>: 200 E. RIVERSIDE, LLC DOC. NO. 2019011895, O.P.R.T.C.T.

OWNER: GARWALD
COMPANY, INC.
3.955 ACRE REMAINDER
OF 6.951 ACRES

10565, PG. 321, R.P.R.T.C.T., AND 5692, PG. 1763, D.R.T.C.T.

[B] [C]
LOT 1 LOT 1, MAE CROCKETT

MILLER SUBDIVISION ESTATE SUBDIVISION
VOL. 77, PG. 284 VOL. 75, PG. 123
P.R.T.C.T. P.R.T.C.T.

[D] ISAAC DECKER LEAGUE SURVEY NO. 20 ABSTRACT NO. 8

|         |        | CUR     | VE TABL   | E           |          |
|---------|--------|---------|-----------|-------------|----------|
| CURVE # | RADIUS | LENGTH  | DELTA     | BEARING     | DISTANCE |
| C1      | 636.21 | 146.23' | 13"10'10" | N33°03'39"W | 145.91'  |

|         | F      | RECORD  | CURVE 1   | <b>TABLE</b> |          |
|---------|--------|---------|-----------|--------------|----------|
| CURVE # | RADIUS | LENGTH  | DELTA     | BEARING      | DISTANCE |
| (C1)    | 636.21 | 146.38' | 13"10'59" | N30°38'53"W  | 146.06'  |
| ((C1))  | 636.21 | 146.38' | 13"10'59" | N30°38'53"W  | 146.06'  |
| [C1]    | 636.21 | 146.38' | 1310'59"  | N30°38'53"W  | 146.06'  |

EXHIBIT FOR
3.9555 ACRES
City of Austin,
Travis County, Texas

PROPERTY LINE EXISTING PROPERTY LINES 1/2" IRON ROD FOUND (UNLESS NOTED) 1/2" IRON PIPE FOUND (UNLESS NOTED) Δ CALCULATED POINT NAIL FOUND AS NOTED VOL./PG. VOLUME, PAGE DOC. NO. DOCUMENT NUMBER P.O.B. POINT OF BEGINNING R.O.W. RIGHT-OF-WAY P.R.T.C.T. PLAT RECORDS, TRAVIS COUNTY, TEXAS R.P.R.T.C.T. REAL PROPERTY RECORDS, TRAVIS COUNTY, TEXAS 0.P.R.T.C.T. OFFICIAL PUBLIC RECORDS, TRAVIS COUNTY, TEXAS D.R.T.C.T. DEED RECORDS. TRAVIS COUNTY, TEXAS RECORD INFORMATION PER (.....) PLAT DOC. NO. 200600245 RECORD INFORMATION PER [......] DEED DOC. NO. 2019011895 RECORD INFORMATION PER [[.....]] PLAT VOL. 77, PG. 232 RECORD INFORMATION PER ((....))DEED VOL. 11956 PG. 1468