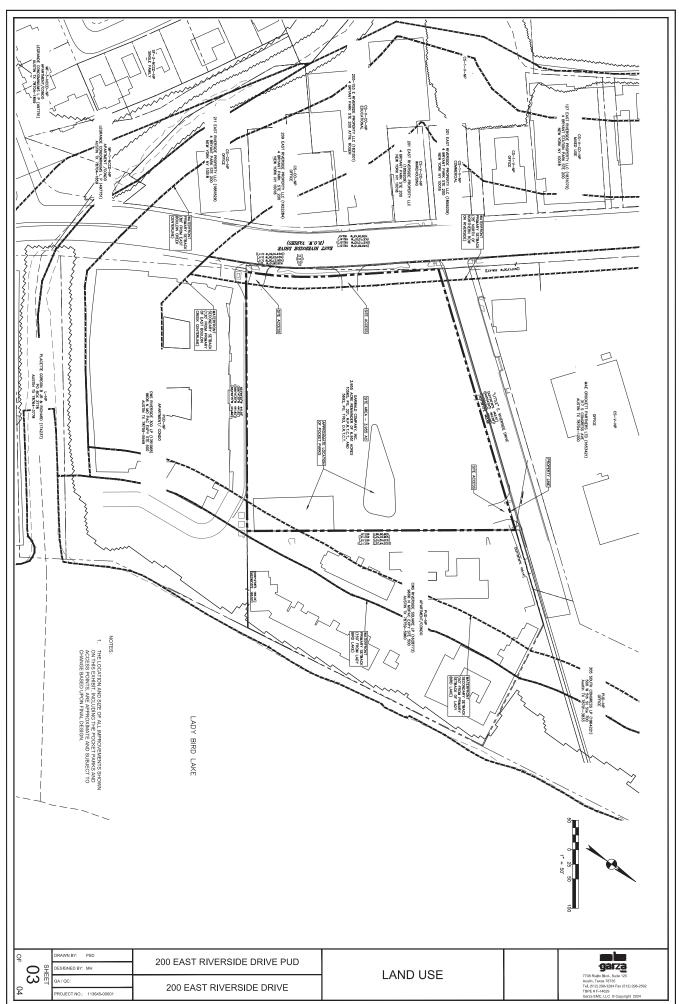

Exhibit B: Zoning Map Exhibit C: Land Use Plan

**PART 4.** This ordinance and the attached Exhibits A through C constitute the land use plan (the "Land Use Plan") for the 200 East Riverside PUD created by this ordinance. Development of and uses on the Property shall conform to the limitations and conditions set forth in this ordinance and in the Land Use Plan. If this ordinance and the attached exhibits conflict, this ordinance controls. Except as otherwise specifically modified by this ordinance, all other rules, regulations, and ordinances of the City of Austin ("City") apply to the 200 East Riverside PUD.

## PART 14. Open Space.

- (A) Landowner shall satisfy the open space requirements as set out in this Part 14.
- (B) Landowner shall provide 12,845 square feet (0.295 acres) of publicly accessible and privately operated and maintained pocket parks ("Pocket Parks") generally located as indicated on **Exhibit "C" Land Use Plan**.
- (C) Landowner shall grant to City a public access easement over and across the Pocket Parks in a form approved by the city attorney prior to issuance of the final certificate of occupancy for a vertical building on the Property.
- (D) Landowner shall grant to City a public access easement providing ingress and egress from East Riverside Drive to the Pocket Parks including public access between the Pocket Parks in a form approved by the city attorney prior to issuance of the final certificate of occupancy for a vertical building on the Property.