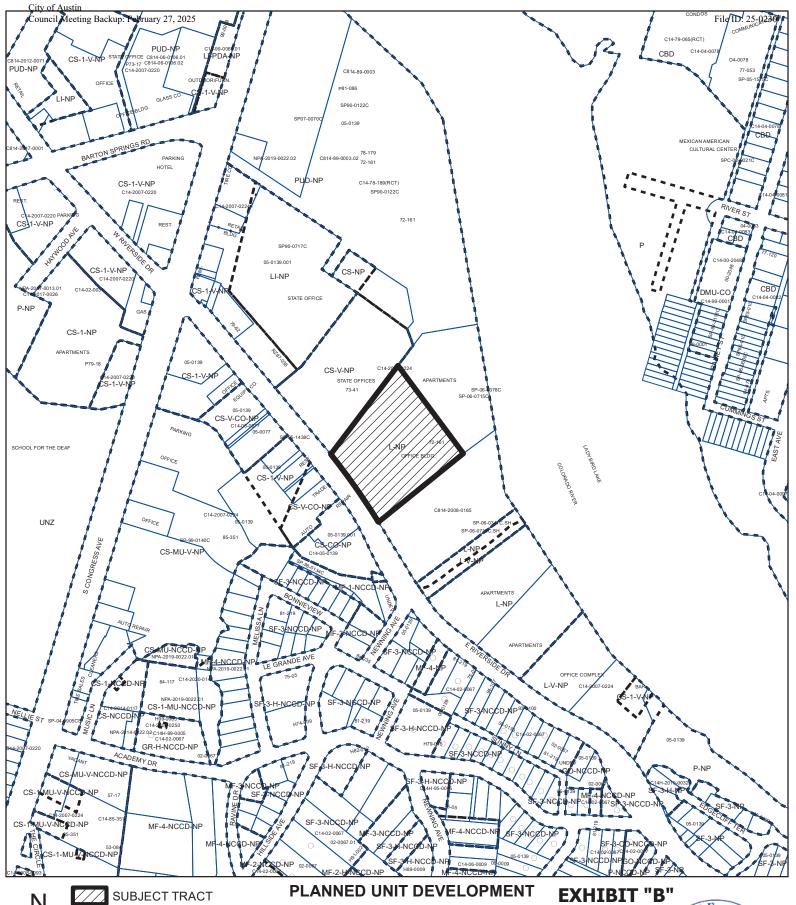

**PART 2.** The zoning map established by Section 25-2-191 of the City Code is amended to change the base district from lake commercial-neighborhood plan (L-NP) combining district to planned unit development-neighborhood plan (PUD-NP) combining district on the property described in Zoning Case No. C814-2023-0057, on file at the Planning Department, and locally known as 200 East Riverside Drive in the City of Austin, Travis County, Texas, generally identified in the map attached as **Exhibit "B"**.

ZONING CASE#: C814-2023-0057

This product is for informational purposes and may not have been prepared for or be suitable for legal, engineering, or surveying purposes. It does not represent an on-the-ground survey and represents only the approximate relative location of property boundaries.