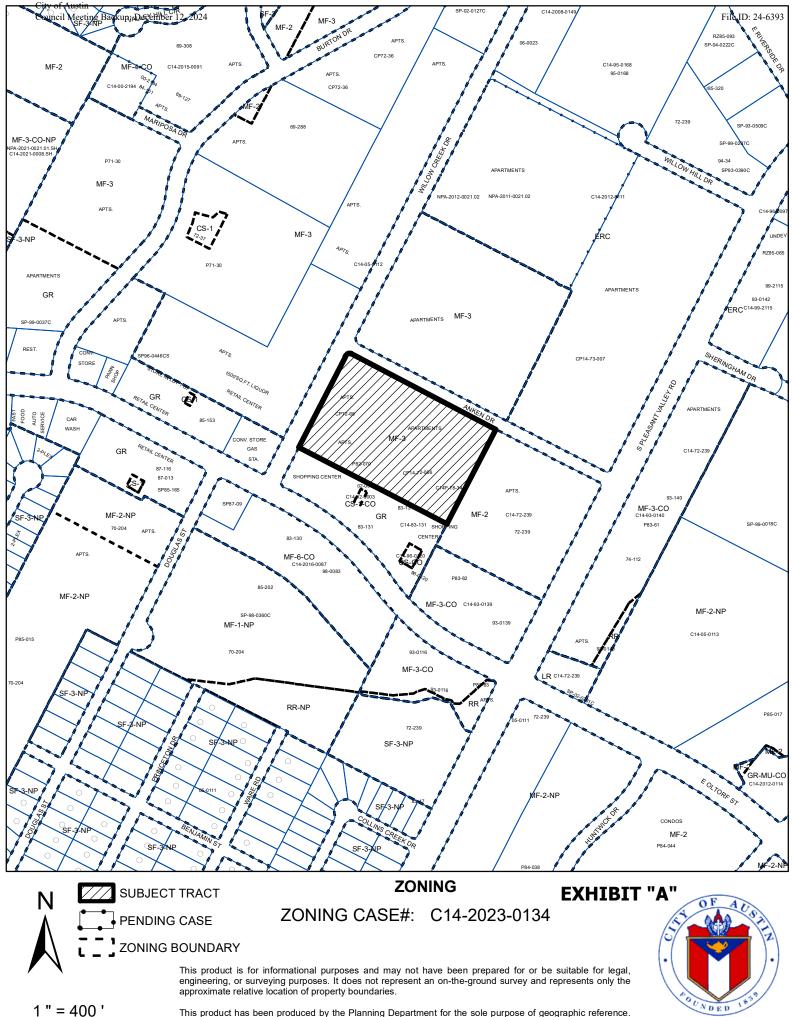

locally known as 2201 Willow Creek Drive in the City of Austin, Travis County, Texas, generally identified in the map attached as **Exhibit "A"**.

**PART 2.** The Property may be developed in compliance and used in accordance with the regulations established for density bonus 90 (DB90) combining district and other applicable requirements of the City Code.