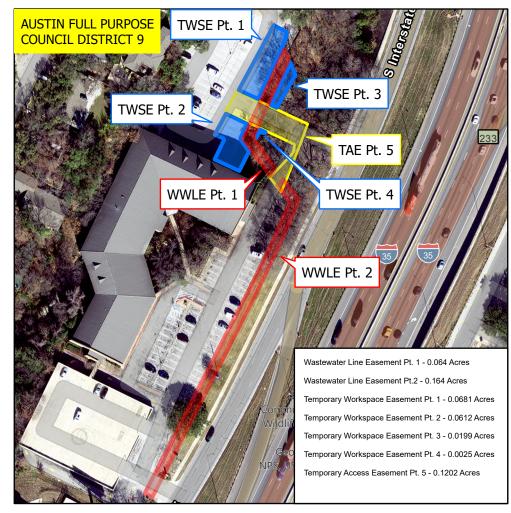

## Easements Proposed for Acquisition at 1524 S. I35, Austin, TX 78704

City Council Districts

Nearmap US Vertical Imagery by ESRI

75

150