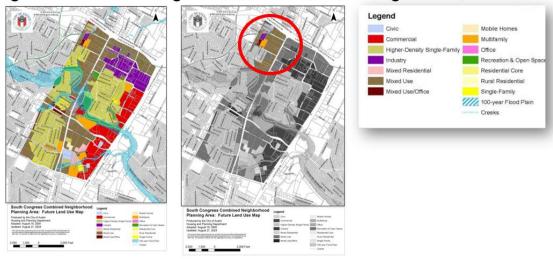

#### **BACKGROUND:**

Following City Council acceptance of the ETOD Policy Plan in March of 2023, a planning process was kicked off to support Equitable Transit-Oriented Development (ETOD) in the SCTC Station Area. This process involved three rounds of community engagement that informed the draft SCTC Station Area Vision Plan detailing the community's vision for future development in this area. This Vision Plan, which is currently available for public review, includes a proposed Future Land Use Map (FLUM) that intersects with the South Congress Combined Neighborhood Plan FLUM (West Congress NP).

These amendments are intended to ensure that the Future Land Use Map (FLUM) included in the SCTC Station Area Vision Plan governs the properties within the station area, thereby preventing any conflicts. Should City Council take action to adopt the SCTC Station Area Vision Plan, it will be attached to the Imagine Austin Comprehensive Plan.

This product has been produced by the Planning Department for the sole purpose of geographic reference. No warranty is made by the City of Austin regarding specific accuracy or completeness.

| Future Land Use                                                                                                                                                              |                                                                                                                         |                                                                                                    |
|------------------------------------------------------------------------------------------------------------------------------------------------------------------------------|-------------------------------------------------------------------------------------------------------------------------|----------------------------------------------------------------------------------------------------|
| Remove from Neighborhood Finan FLUM. Refer to the SCTC Station Area Vision Plan. Existing Future Land Use Category Neighborhood Transition Residential Core Special District | Mixed-use Activity Hub/ Corridor  Civic  Commercial  Higher-Density Single-Family  Mixed Use Mixed Use Mixed Use/Office | Multi-Family Office Recreation & Open Space Single-Family Transportation Warehouse/ Limited Office |