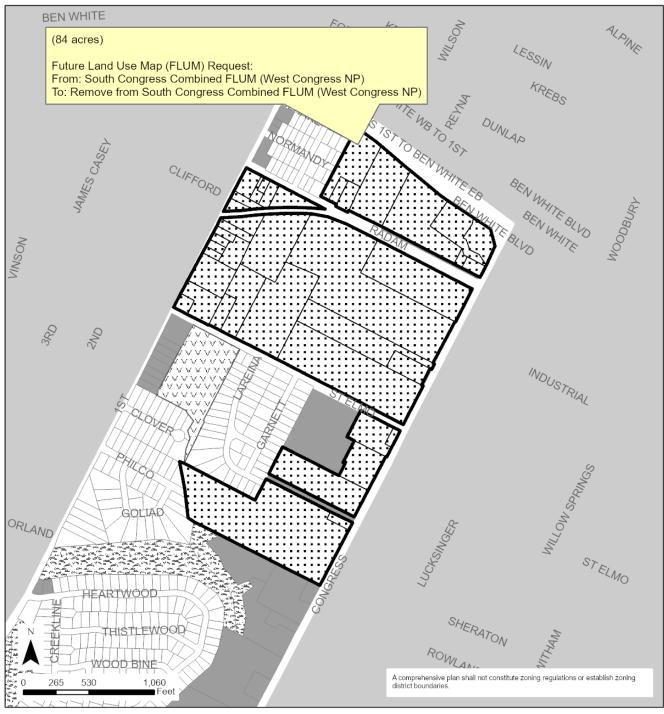

**PC DATE:** March 25, 2025

**ADDRESS/ES:** See the attached list and map of specified properties

**DISTRICT AREA: 3** 

**SITE AREA:** 84 Acres

**APPLICANT:** City of Austin Planning Department

CASE MANAGER: Tim McCarthy PHONE: 512.974.8092

#### **Change in Future Land Use Designation:**

From: South Congress Combined Neighborhood Plan (West Congress NP) FLUM

To: Remove from South Congress Combined Neighborhood Plan (West Congress NP) FLUM

NEIGHBORHOOD PLAN ADOPTION DATE: August 18, 2005

**STAFF RECOMMENDATION:** Recommend removing the specified properties from South Congress Combined Neighborhood Plan (West Congress NP) FLUM.

BASIS FOR STAFF'S RECOMMENDATION: As a companion to the possible adoption of the SCTC Station Area Vision Plan, the City is proposing this application to amend the South Congress Combined Neighborhood Plan (West Congress NP) to remove the existing FLUM designation from the specified properties proposed to be covered by the SCTC Station Area Vision Plan FLUM.

**PROPOSED LAND USE:** The proposed removal of the FLUM designations from the South Congress Combined Neighborhood Plan (West Congress NP) results in the specified properties not having a FLUM designation in the South Congress Combined Neighborhood Plan (West Congress NP).

South Congress Combined Neighborhood Planning Area (West Congress NP)

**Proposed FLUM Changes** 

This product is for informational purposes and may not have been prepared for or be suitable for legal, engineering, or surveying purposes. It does not represent an on-the-ground survey and represents only the approximate relative location of property boundaries.

This product has been produced by the Planning Department for the sole purpose of geographic reference. No warranty is made by the City of Austin regarding specific accuracy or completeness.

| Future Land Use                                                                                                                                                              |                                                                                                                         |                                                                                                    |
|------------------------------------------------------------------------------------------------------------------------------------------------------------------------------|-------------------------------------------------------------------------------------------------------------------------|----------------------------------------------------------------------------------------------------|
| Remove from Neighborhood Finan FLUM. Refer to the SCTC Station Area Vision Plan. Existing Future Land Use Category Neighborhood Transition Residential Core Special District | Mixed-use Activity Hub/ Corridor  Civic  Commercial  Higher-Density Single-Family  Mixed Use Mixed Use Mixed Use/Office | Multi-Family Office Recreation & Open Space Single-Family Transportation Warehouse/ Limited Office |