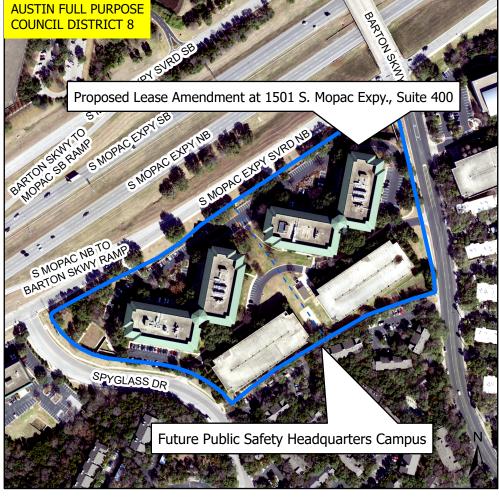

## Proposed Lease Amendment at 1501 S. Mopac Expy., Suite 400, Austin, TX 78746

City Council Districts

Nearmap US Vertical Imagery by ESRI

This product is for informational purposes and may not have been prepared for or be suitable for legal, engineering, or surveying purposes. It does not represent an on-the-ground survey and represents only the approximate relative location of property boundaries.