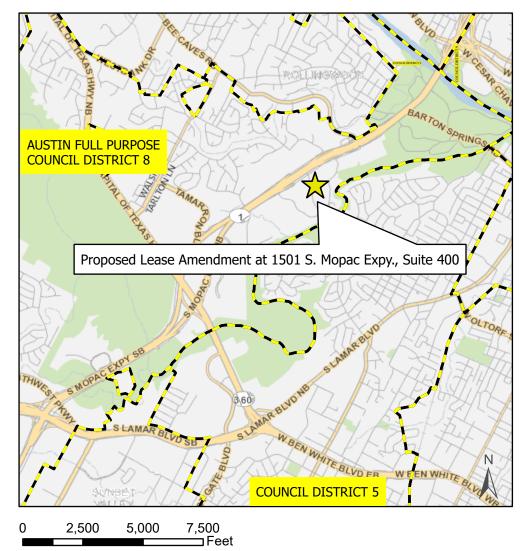

## Proposed Lease Amendment at 1501 S. Mopac Expy., Suite 400, Austin, TX 78746

City Council Districts

Nearmap US Vertical Imagery by ESRI

This product is for informational purposes and may not have been prepared for or be suitable for legal, engineering, or surveying purposes. It does not represent an on-the-ground survey and represents only the approximate relative location of property boundaries.