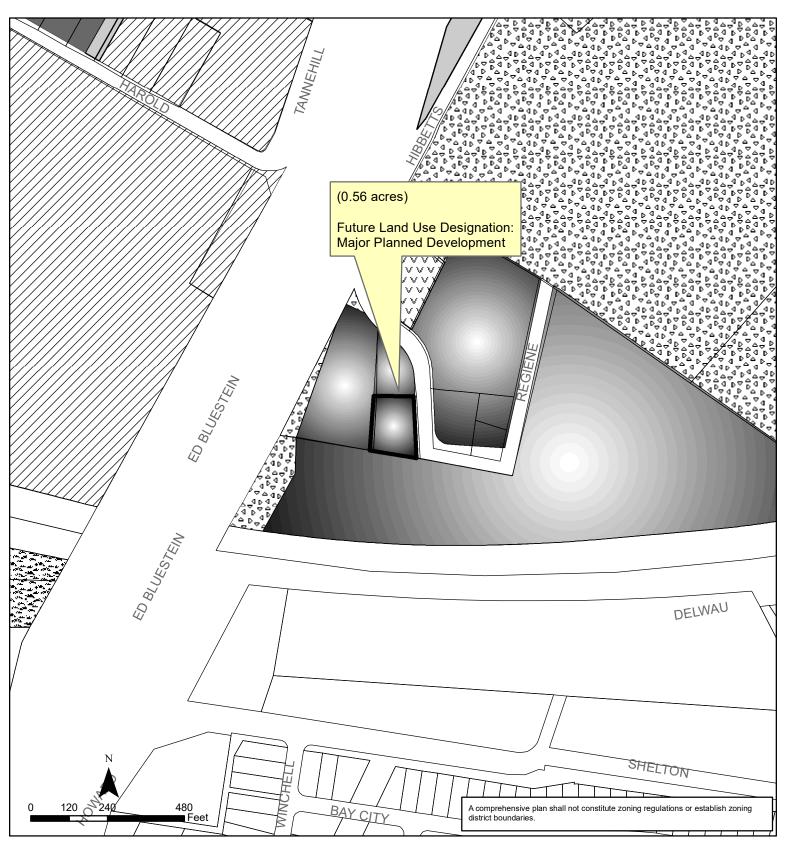

**PART 2.** Ordinance No. 021107-Z-11 is amended to change the land use designation for the property located at 6605 Regiene Road from Industry to Major Planned Development on the future land use map attached as **Exhibit "A"** and incorporated in this ordinance and described in File NPA-2023-0015.03 at the Planning Department.

## **Exhibit A**

## East MLK Combined Neighborhood Planning Area NPA-2023-0015.03 Future Land Use

This product is for informational purposes and may not have been prepared for or be suitable for legal, engineering, or surveying purposes. It does not represent an on-the-ground survey and represents only the approximate relative location of property boundaries.

## Future Land Use Subject Tract Commercial Higher-Density Single-Family Transportation Major Planned Development