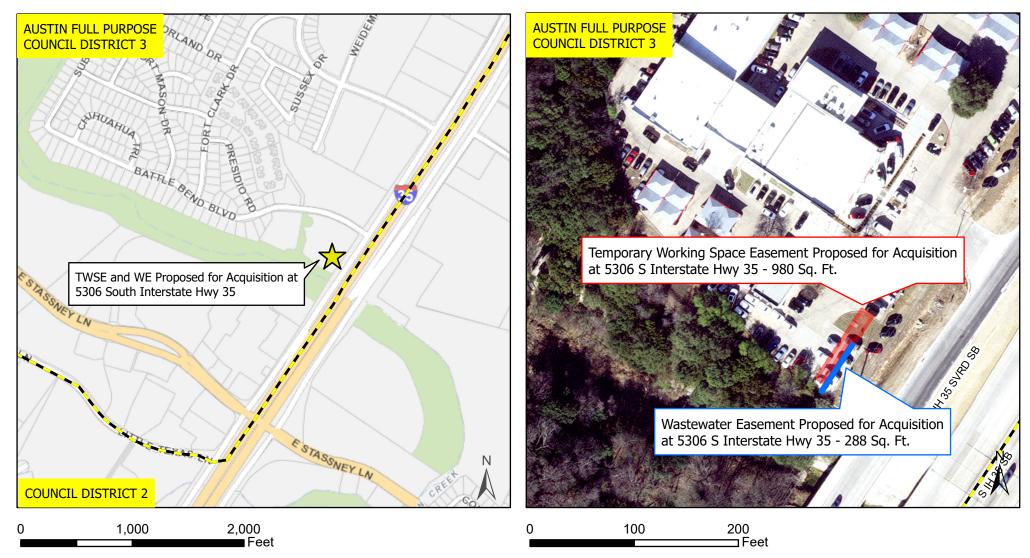

Temporary Working Space Easement and Wastewater Easement Proposed for Acquisition at 5306 S Interstate Hwy 35, Austin TX 78745

This product is for informational purposes and may not have been prepared for or be suitable for legal, engineering, or surveying purposes. It does not represent an on-the-ground survey and represents only the approximate relative location of property boundaries.