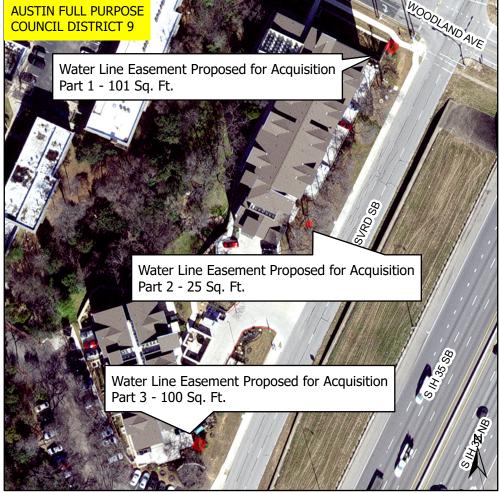

## Easement Proposed for Acquisition at 1800 S. IH 35, Austin, TX 78704

City of Austin

Council Meeting Backup Date: April 24, 2025

File ID: 25-0780

This product is for informational purposes and may not have been prepared for or be suitable for legal, engineering, or surveying purposes. It does not represent an on-the-ground survey and represents only the approximate relative location of property boundaries.