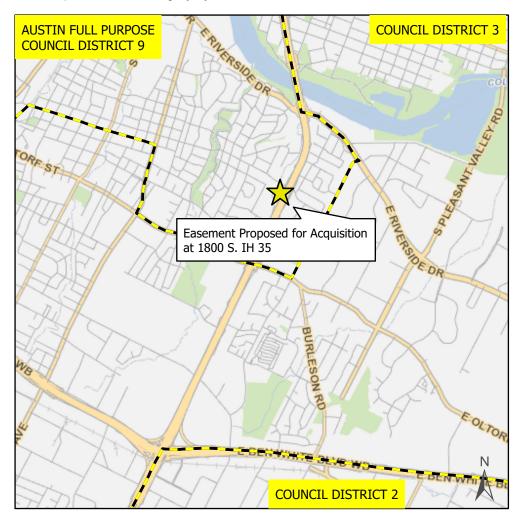

## Easement Proposed for Acquisition at 1800 S. IH 35, Austin, TX 78704

City of Austin

Council Meeting Backup Date: April 24, 2025

File ID: 25-0780

This product is for informational purposes and may not have been prepared for or be suitable for legal, engineering, or surveying purposes. It does not represent an on-the-ground survey and represents only the approximate relative location of property boundaries.