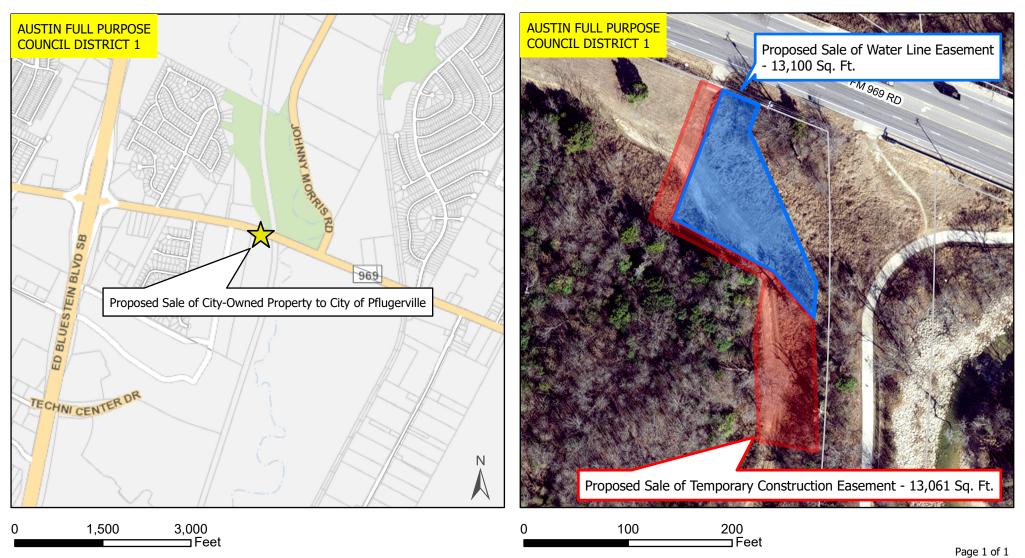

## Proposed Sale of City-Owned Property to City of Pflugerville, FM 969, Austin TX, 78725

City of Austin Council Meeting Backup Date: December 12, 2024

File ID: 24-6285

This product is for informational purposes and may not have been prepared for or be suitable for legal, engineering, or surveying purposes. It does not represent an on-the-ground survey and represents only the approximate relative location of property boundaries.