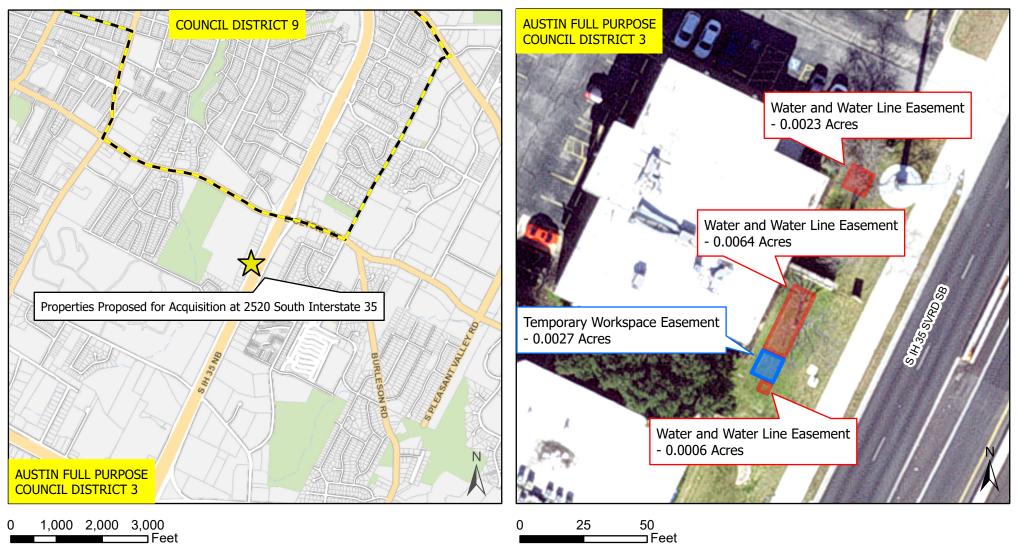

Properties Proposed for Acquisition at 2520 South Interstate 35, Austin, TX 78704

City of Austin Council Meeting Backup: April 10, 2025 File ID: 25-0438

This product is for informational purposes and may not have been prepared for or be suitable for legal, engineering, or surveying purposes. It does not represent an on-the-ground survey and represents only the approximate relative location of property boundaries.