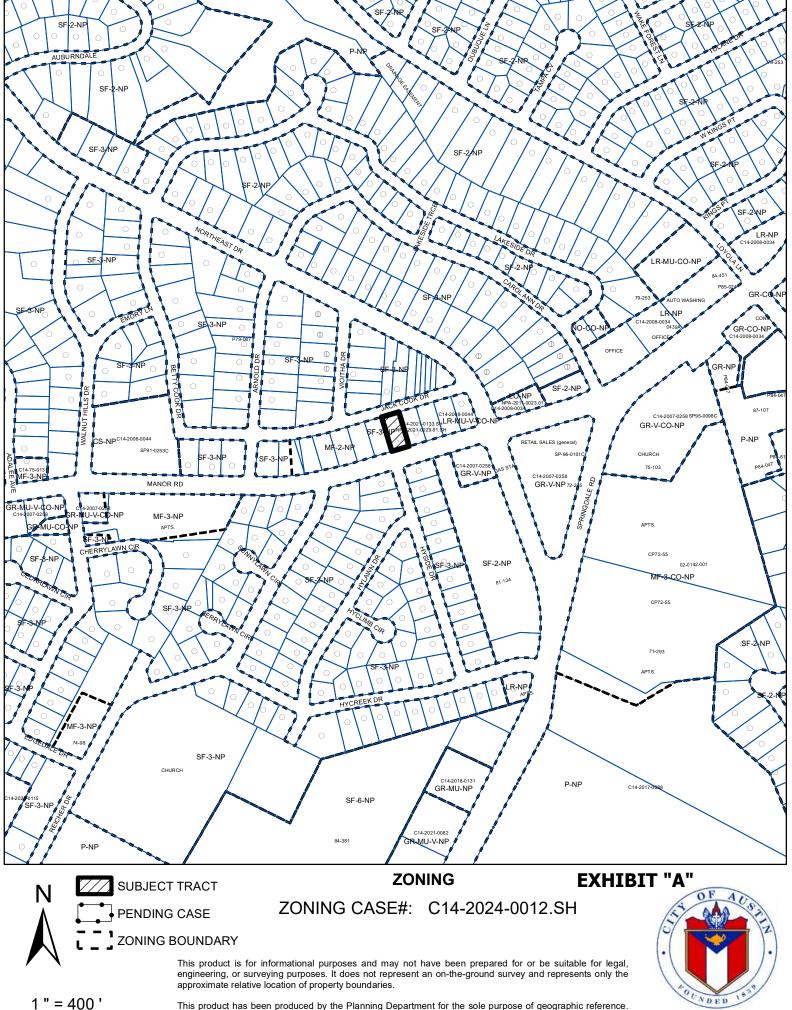

locally known as 6304 Manor Road in the City of Austin, Travis County, Texas, generally identified in the map attached as **Exhibit "A"**.

**PART 2.** The Property within the boundaries of the conditional overlay combining district established by this ordinance is subject to the following conditions: