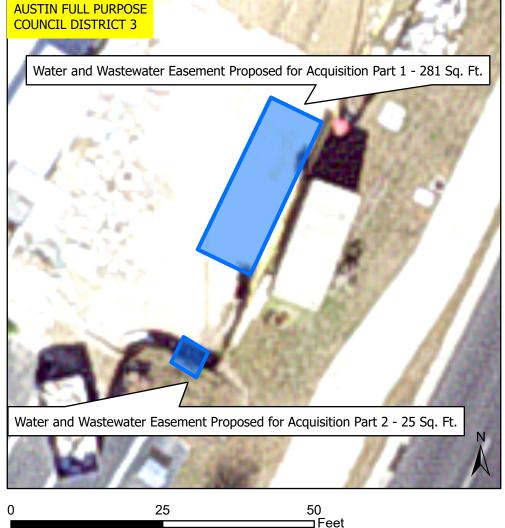

## Easement Proposed for Acquisition at 2700 S. IH 35, Austin, Texas 78704

City of Austin

Council Meeting Backup Date: April 24, 2025

File ID: 25-0587

This product is for informational purposes and may not have been prepared for or be suitable for legal, engineering, or surveying purposes. It does not represent an on-the-ground survey and represents only the approximate relative location of property boundaries.