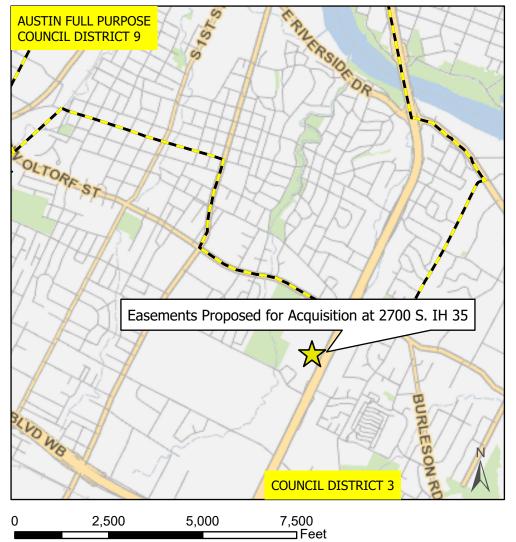

## Easement Proposed for Acquisition at 2700 S. IH 35, Austin, Texas 78704

City of Austin

Council Meeting Backup Date: April 24, 2025

File ID: 25-0587

This product is for informational purposes and may not have been prepared for or be suitable for legal, engineering, or surveying purposes. It does not represent an on-the-ground survey and represents only the approximate relative location of property boundaries.