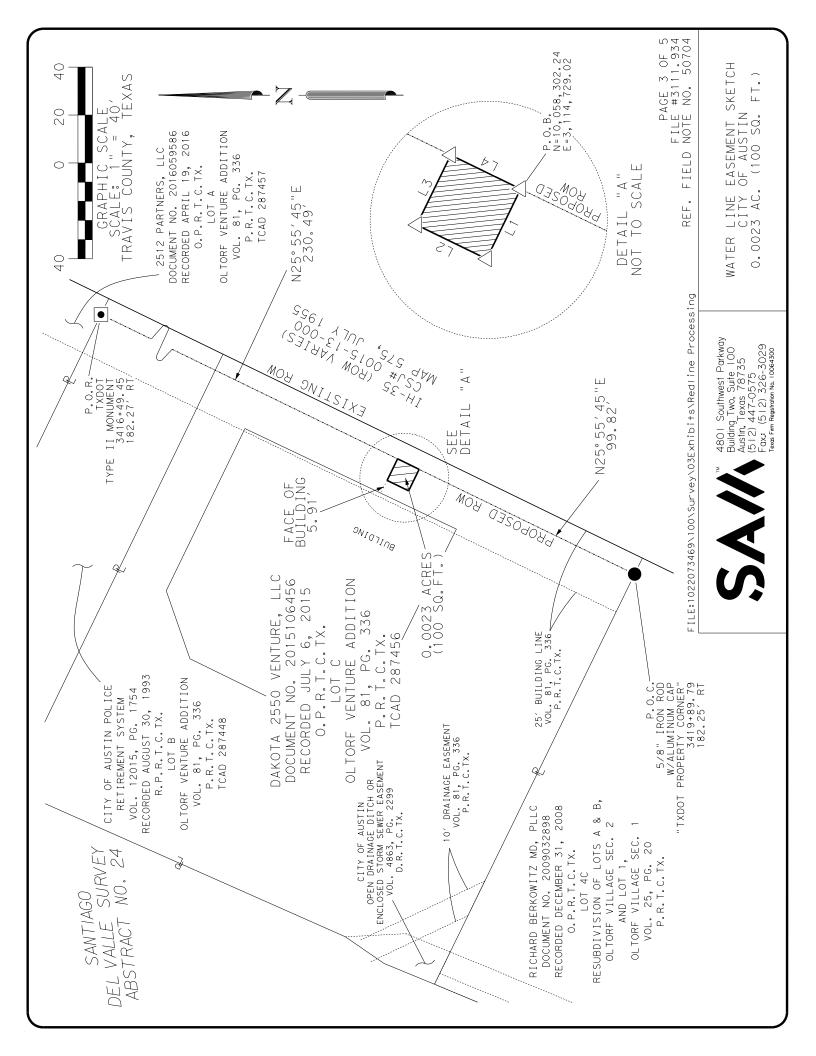

# LEGAL DESCRIPTION FOR PARCEL 3111.934 WLE

BEING 0.0023 (100 SQ. FT.) OF ONE ACRE OF LAND, MORE OR LESS, OUT OF AND A PART OF THE SANTIAGO DEL VALLE SURVEY, ABSTRACT NO. 24, TRAVIS COUNTY, TEXAS, BEING A PORTION OF THE TRACT CONVEYED TO DAKOTA 2550 VENTURE, LLC, BY DEED FILED FOR RECORD ON JULY 6, 2015, RECORDED IN DOCUMENT NO. 2015106456, OF THE OFFICIAL PUBLIC RECORDS OF TRAVIS COUNTY, TEXAS. (O.P.R.T.C.TX.), AND DESCRIBED AS LOT C, OF THE OLTORF VENTURE ADDITION, IN VOLUME 81, PAGE 336 OF THE PLAT RECORDS OF TRAVIS COUNTY, TEXAS (P.R.T.C.TX.), SAID 0.0023 (100 SQUARE FEET) OF ONE ACRE OF LAND BEING MORE PARTICULARLY DESCRIBED BY METES AND BOUNDS AS FOLLOWS;

**COMMENCING** at a 5/8-inch iron rod with an aluminum cap stamped "TXDOT PROPERTY CORNER" found on the existing northwest right-of-way line of Interstate Highway 35 (IH-35), a variable width right-of-way as depicted in a Texas Department of Transportation (TXDOT) right-of-way strip map CSJ number 0015-13-000, Map 575, dated July 1955, 182.25 feet left of Engineer's Centerline Station (E.C.S.) 3419+89.79, on the southwest line of said Lot C, same being the northeast line of a tract of land conveyed to Richard Berkowitz MD, PLLC, by deed filed for record on December 31, 2008, recorded in Document No. 2009032898, O.P.R.T.C.TX., and described as Lot 4C of the Resubdivision of Lots A and B, Section 2 of Oltorf Village, and Lot 1, Section 1 of Oltorf Village, in Volume 25, Page 20, P.R.T.C.TX.;

**THENCE, North 25°55'45'' East**, over and across said Lot C, a distance of **99.82 feet** to a calculated point (Surface Coordinates: N=10,058,302.24, E=3,114,729.02), for the south corner and **POINT OF BEGINNING** of the easement tract described herein;

**THENCE**, over and across said Lot C, the following four (4) courses and distances numbered 1-4;

- 1) North 64°04'15" West, a distance of 10.00 feet to a calculated point, for the west corner of the easement tract described herein;
- 2) North 25°55'45" East, a distance of 10.00 feet to a calculated point, for the north corner of the easement tract described herein;
- 3) South 64°04'15" East, a distance of 10.00 feet to a calculated point, for the east corner of the easement tract described herein, from which a Texas Department of Transportation (TXDOT) Type II monument found on the northeast line of a tract of land conveyed to City of Austin Police Retirement System, by deed filed for record on August 30, 1993, recorded in Volume 12015, Page 1754, of the Real Property Records of Travis County, Texas (R.P.R.T.C.TX.), and described as Lot B of Oltorf Venture Addition, in Volume 81, Page 336, P.R.T.C.TX., same being the southwest line of a tract of land conveyed to 2512 Partners, LLC, by deed filed for record on April 19, 2016, recorded in Document No. 2016059586, O.P.R.T.C.TX., and described as Lot A of said Oltorf Venture Addition, bears North 25°55'45" East, a distance of 230.49 feet;

# THIS SPACE LEFT INTENTIONALLY BLANK

Page 2 of 5 March 5, 2025 Dakota 2550 Venture, LLC To The City of Austin (Water Line Easement)

4) South 25°55'45" West, a distance of 10.00 feet to the POINT OF BEGINNING, and containing 0.0023 acres (100 sq. ft.) of land.

## LINE TABLE

EASEMENT LIMITS

| LINE NO. | BEARING     | DISTANCE |
|----------|-------------|----------|
| L1       | N64°04′15″W | 10.00′   |
| L2       | N25°55′45″E | 10.00′   |
| L3       | S64°04′15″E | 10.00′   |
| L4       | S25°55′45"W | 10.00′   |