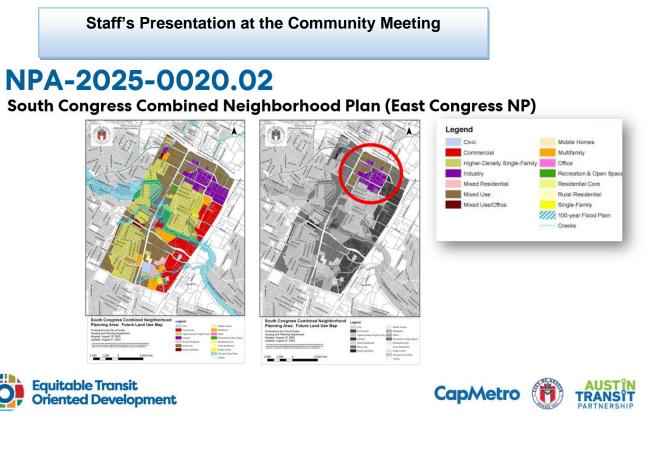

# **BACKGROUND:**

Following City Council acceptance of the ETOD Policy Plan in March of 2023, a planning process was kicked off to support Equitable Transit-Oriented Development (ETOD) in the SCTC Station Area. This process involved three rounds of community engagement that informed the draft SCTC Station Area Vision Plan detailing the community's vision for future development in this area. This Vision Plan, which is currently available for public review, includes a proposed Future Land Use Map (FLUM) that intersects with the South Congress Combined Neighborhood Plan FLUM (East Congress NP).

These amendments are intended to ensure that the Future Land Use Map (FLUM) included in the SCTC Station Area Vision Plan governs the properties within the station area, thereby preventing any conflicts. Should City Council take action to adopt the SCTC Station Area Vision Plan, it will be attached to the Imagine Austin Comprehensive Plan.

#### • Meeting Overview:

The community meeting for the South Congress Station Area Vision Plan gathered residents and stakeholders to discuss key aspects of the plan aimed at supporting housing, jobs, and services, improving connectivity, promoting sustainable and equitable growth, and providing access to public transit. Staff engaged in discussions with participants about the proposed removal of certain areas from the current neighborhood plan FLUM, the application of the proposed FLUM, the implementation of the ETOD Toolkit, and concerns about crime, displacement, and increased property taxes. The meeting provided a platform for community feedback, with multiple avenues for public input and details shared on upcoming Planning Commission and City Council hearings.