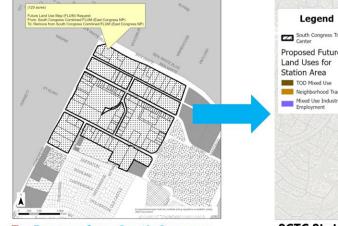

For the new proposed FLUM and specified property FLUM designations please refer to the South Congress Transit Center (SCTC) Station Area Vision Plan: https://www.speakupaustin.org/ETODstationareas.

|     | ETOD Typologies                                                                              |  |  |  |  |  |  |  |
|-----|----------------------------------------------------------------------------------------------|--|--|--|--|--|--|--|
| Yes | ETOD Typology Map: Located within a <sup>1</sup> /2-mile of an ETOD Typology Station Area(s) |  |  |  |  |  |  |  |
|     | located throughout the Project Connect System.                                               |  |  |  |  |  |  |  |
|     | Name of Station Areas: South Congress Transit Center Station Area.                           |  |  |  |  |  |  |  |
|     | U U U U U U U U U U U U U U U U U U U                                                        |  |  |  |  |  |  |  |
| Yes | ETOD Typology: Align policies to provide affordability as development occurs.                |  |  |  |  |  |  |  |
|     | Is the proposal consistent with ETOD Typology principles? Yes.                               |  |  |  |  |  |  |  |
|     |                                                                                              |  |  |  |  |  |  |  |
| 2   | Number of Yeses                                                                              |  |  |  |  |  |  |  |

# **BACKGROUND:**

Following City Council acceptance of the ETOD Policy Plan in March of 2023, a planning process was kicked off to support Equitable Transit-Oriented Development (ETOD) in the SCTC Station Area. This process involved three rounds of community engagement that informed the draft SCTC Station Area Vision Plan detailing the community's vision for future development in this area. This Vision Plan, which is currently available for public review, includes a proposed Future Land Use Map (FLUM) that intersects with the South Congress Combined Neighborhood Plan FLUM (East Congress NP).

These amendments are intended to ensure that the Future Land Use Map (FLUM) included in the SCTC Station Area Vision Plan governs the properties within the station area, thereby preventing any conflicts. Should City Council take action to adopt the SCTC Station Area Vision Plan, it will be attached to the Imagine Austin Comprehensive Plan.