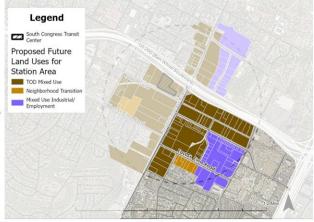

For the new proposed FLUM and specified property FLUM designations please refer to the South Congress Transit Center (SCTC) Station Area Vision Plan: https://www.speakupaustin.org/ETODstationareas.

|     | ETOD Typologies                                                                              |  |  |  |  |  |  |  |
|-----|----------------------------------------------------------------------------------------------|--|--|--|--|--|--|--|
| Yes | ETOD Typology Map: Located within a <sup>1</sup> /2-mile of an ETOD Typology Station Area(s) |  |  |  |  |  |  |  |
|     | located throughout the Project Connect System.                                               |  |  |  |  |  |  |  |
|     | Name of Station Areas: South Congress Transit Center Station Area.                           |  |  |  |  |  |  |  |
|     | U U U U U U U U U U U U U U U U U U U                                                        |  |  |  |  |  |  |  |
| Yes | ETOD Typology: Align policies to provide affordability as development occurs.                |  |  |  |  |  |  |  |
|     | Is the proposal consistent with ETOD Typology principles? Yes.                               |  |  |  |  |  |  |  |
|     |                                                                                              |  |  |  |  |  |  |  |
| 2   | Number of Yeses                                                                              |  |  |  |  |  |  |  |

# **BACKGROUND:**

Following City Council acceptance of the ETOD Policy Plan in March of 2023, a planning process was kicked off to support Equitable Transit-Oriented Development (ETOD) in the SCTC Station Area. This process involved three rounds of community engagement that informed the draft SCTC Station Area Vision Plan detailing the community's vision for future development in this area. This Vision Plan, which is currently available for public review, includes a proposed Future Land Use Map (FLUM) that intersects with the South Congress Combined Neighborhood Plan FLUM (East Congress NP).

These amendments are intended to ensure that the Future Land Use Map (FLUM) included in the SCTC Station Area Vision Plan governs the properties within the station area, thereby preventing any conflicts. Should City Council take action to adopt the SCTC Station Area Vision Plan, it will be attached to the Imagine Austin Comprehensive Plan.