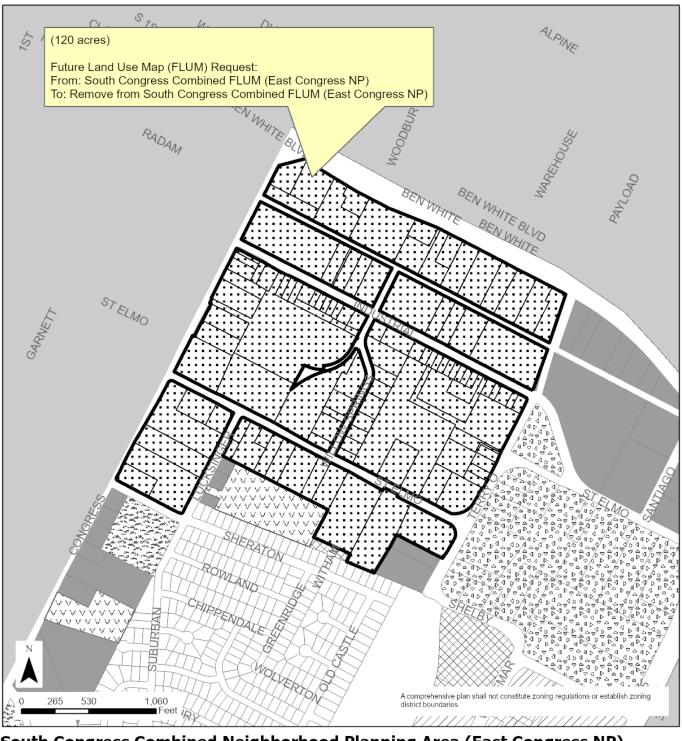

#### **Change in Future Land Use Designation:**

From: South Congress Combined Neighborhood Plan (East Congress NP) FLUM

To: Remove from South Congress Combined Neighborhood Plan (East Congress NP) FLUM

**STAFF RECOMMENDATION:** Recommend removing the specified properties from South Congress Combined Neighborhood Plan (East Congress NP) FLUM.

**BASIS FOR STAFF'S RECOMMENDATION:** As a companion to the possible adoption of the SCTC Station Area Vision Plan, the City is proposing this application to amend the South Congress Combined Neighborhood Plan (East Congress NP) to remove the existing FLUM designation from the specified properties proposed to be covered by the SCTC Station Area Vision Plan FLUM.

**PROPOSED LAND USE:** The proposed removal of the FLUM designations from the South Congress Combined Neighborhood Plan (East Congress NP) results in the specified properties not having a FLUM designation in the South Congress Combined Neighborhood Plan (East Congress NP).

# South Congress Combined Neighborhood Planning Area (East Congress NP) Proposed FLUM Changes

This product is for informational purposes and may not have been prepared for or be suitable for legal, engineering, or surveying purposes. It does not represent an on-the-ground survey and represents only the approximate relative location of property boundaries.