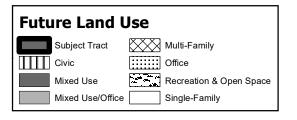

**PART 2.** Ordinance No. 040513-30 is amended to change the land use designation for the property located at 5402, 5404, 5406 And 5408 William Holland Avenue and 1705 Houston Street from Multifamily Residential to Mixed Use on the future land use map attached as **Exhibit "A"** and incorporated in this ordinance and described in File NPA-2024-0018.03 at the Planning Department.

## Exhibit A Brentwood/Highland Combined Neighborhood Planning Area NPA-2024-0018.04

This product is for informational purposes and may not have been prepared for or be suitable for legal, engineering, or surveying purposes. It does not represent an on-the-ground survey and represents only the approximate relative location of property boundaries.

This product has been produced by the Planning Department for the sole purpose of geographic reference. No warranty is made by the City of Austin regarding specific accuracy or completeness.