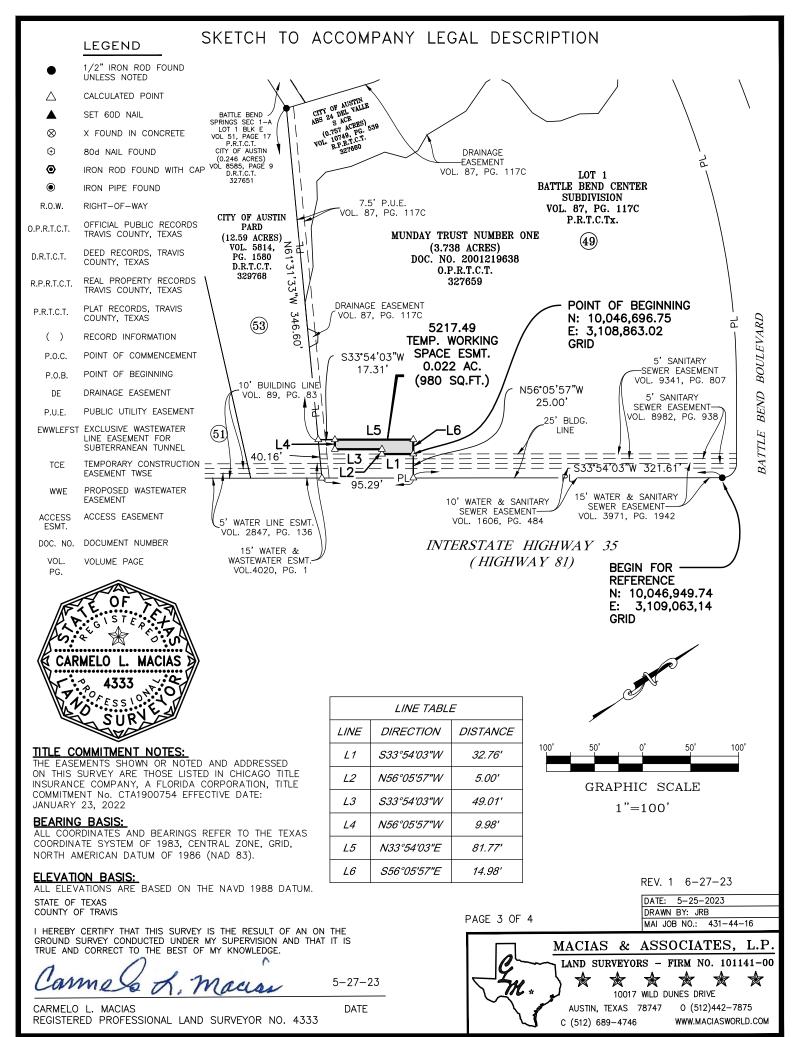

## TEMPORARY WORKING SPACE EASEMENT

DESCRIPTION OF A 0.022 ACRE (980 SQUARE FOOT) TRACT OF LAND SITUATED IN THE SANTIAGO DEL VALLE GRANT BEING A PORTION OUT OF A CALLED 3.738 ACRE TRACT CONVEYED TO MUNDAY TRUST NUMBER ONE BY SPECIAL WARRANTY DEED IN DOCUMENT NUMBER 2001219638 IN THE OFFICIAL PUBLIC RECORDS OF TRAVIS COUNTY, TEXAS AND BEING OUT OF LOT 1, BATTLE BEND CENTER SUBDIVISION, RECORDED IN VOLUME 87, PAGE 117C OF THE PLAT RECORDS OF TRAVIS COUNTY. SAID 0.022 ACRE (980 SQUARE FOOT) TRACT OF LAND AS SHOWN ON THE ACCOMPANYING SKETCH BEING MORE PARTICULARLY DESCRIBED BY METES AND BOUNDS AS FOLLOWS:

**BEGIN FOR REFERENCE** on a 1/2" iron rod found on the westerly right-of-way line of Interstate Highway No. 35 being the southerly corner of the curve of transition from said westerly right-of-way line Interstate Highway No. 35 to the southerly right-of-way line of Battle Bend Boulevard (60 foot right-of-way) having a Texas Coordinate System of 1983 (Central Zone 4203, NAD83, U.S. Survey Feet, Grid) values of N=10,046,949.74 E=3,109,063.14; THENCE S 33°54'03" W a distance of 321.61 feet along the westerly right-of-way line of Interstate Highway No. 35 and the easterly line of said 3.738 acre tract to a calculated point. THENCE, N 56°05'57" W a distance of 25.00 feet through the interior of said 3.738 acre tract to a calculated angle point having a Texas Coordinate System of 1983 (Central Zone 4203, NAD83, U.S. Survey Feet, Grid) values of N=10,046,696.75 E=3,108,863.02 and being the **POINT OF BEGINNING** of the herein-described easement;

**THENCE**, through the interior of said 3.738 acre tract, the following (3) courses and distances:

- 1) S 33°54'03" W for a distance of 32.76 feet to a calculated angle point of the herein described easement;
- 2) N 56°05'57" W for a distance of 5.00 feet to a calculated angle point of the herein described easement;
- 3) **S** 33°54'03" **W** for a distance of 49.01 feet to a calculated angle point of the herein described easement;

**THENCE, N 56°05'57" W, 9.98 feet** to a calculated angle point of the herein described easement. From which, a calculated point along the southerly property line of said 3.738 acre tract and the northerly property line of a 12.59 acre tract being conveyed to the City of Austin in Volume 5814, Page 1580 of the Deed Records of Travis County, Texas that bears S 33°54'03" W, a distance of 17.31 feet. From which, an iron rod found being the most westerly corner of a 0.757 acre tract conveyed to the City of Austin recorded in Volume 10749, Page 539 of the Real Property Records of Travis County, Texas, being on the northerly line of said 12.59 acre tract, and being the southeasterly corner of Lot 1 Block E of the Battle Bend Springs Subdivision Section 1-A in Volume 51, Page 17 of the Plat Records of Travis County, Texas being conveyed to the City of Austin in Volume 8585, Page 9 of the Deed Records of Travis County, Texas, that bears N 61°31'33" W a distance of 346.60 feet;

THENCE, N 33°54'03" E, 81.77 feet to a calculated angle point of the herein described easement;

**THENCE, S 56°05'57" E, 14.98 feet** to the **POINT OF BEGINNING** and containing 0.022 acres (980 square feet) of land.