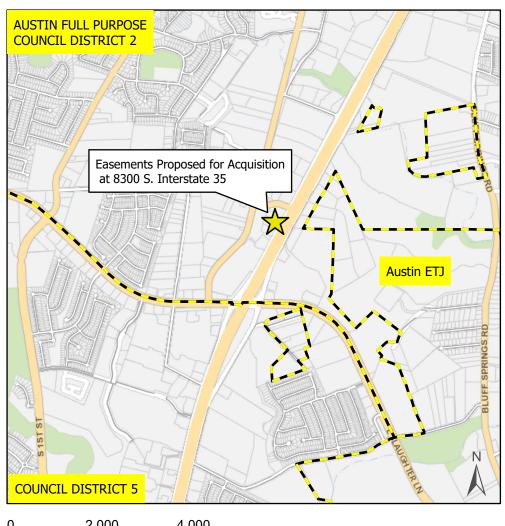

## Easements Proposed for Acquisition at 8300 S. Interstate 35, Austin, TX 78745

City of Austin Council Meeting Backup Date: November 21, 2024

File ID: 24-6070

This product is for informational purposes and may not have been prepared for or be suitable for legal, engineering, or surveying purposes. It does not represent an on-the-ground survey and represents only the approximate relative location of property boundaries.