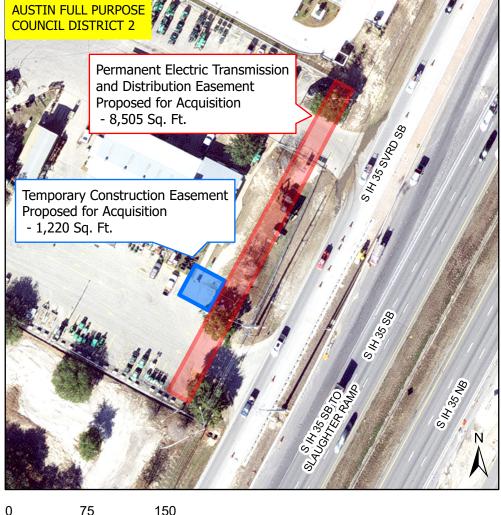

## Easements Proposed for Acquisition at 8300 S. Interstate 35, Austin, TX 78745

City of Austin Council Meeting Backup Date: November 21, 2024

File ID: 24-6070

This product is for informational purposes and may not have been prepared for or be suitable for legal, engineering, or surveying purposes. It does not represent an on-the-ground survey and represents only the approximate relative location of property boundaries.