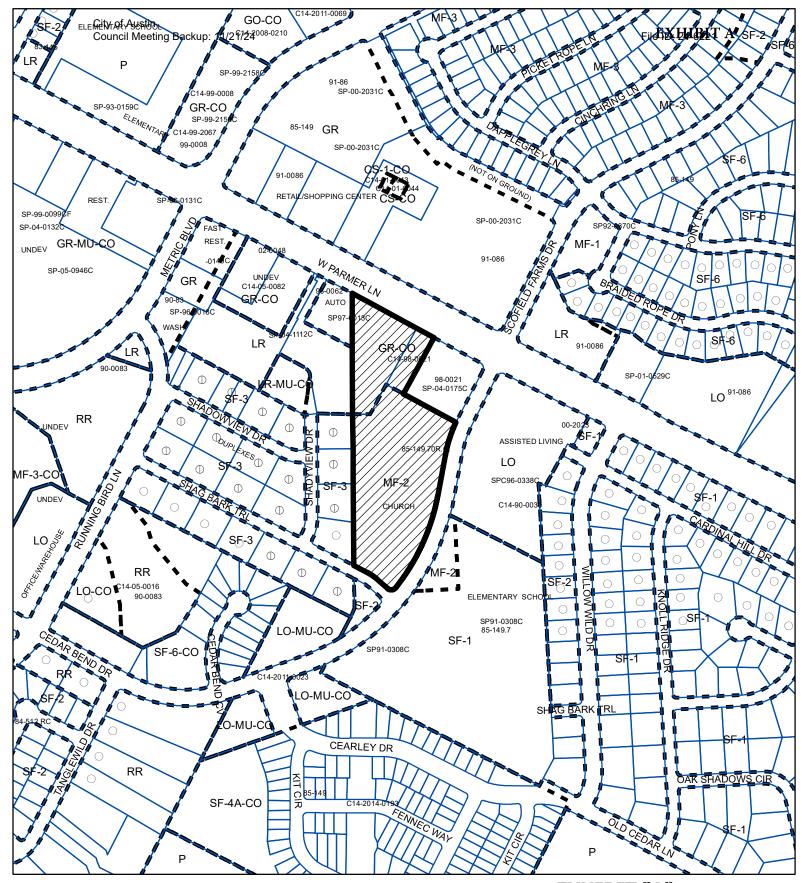

WHEREAS, the Restrictive Covenant restricts a portion of the Property more particularly described as LOTS 3 AND 4, BLOCK B, RESUBDIVISION OF LOT 4, BLOCK B, VILLAGE AT RIVER OAKS SECTION TWO, a subdivision in the City of Austin, Travis County, Texas, according to the map or plat of record in Volume 102, Page 384, of the Plat Records of Travis County, Texas, and LOT 2B, BLOCK B, AMENDED PLAT OF LOTS 1 & 2, RESUBDIVISION OF LOT 4, BLOCK B, VILLAGE AT RIVER OAKS SECTION TWO, a subdivision in the City of Austin, Travis County, Texas, according to the map or plat of record in in Document No. 200400037 of the Official Public Records of Travis County, Texas, (collectively, "Tract 1"), generally identified in the map attached as **Exhibit "A"**,

After Recording, Please Return to: City of Austin Department of Law P. O. Box 1088 Austin, Texas 78767-1088 Attention: H. Bonds, Paralegal

SUBJECT TRACT
PENDING CASE
ZONING BOUNDARY

1" = 400'

Restrictive Covenant Amendment **EXHIBIT "A"** 

CASE#: C14-85-149.70.02(RCA)

This product is for informational purposes and may not have been prepared for or be suitable for legal, engineering, or surveying purposes. It does not represent an on-the-ground survey and represents only the approximate relative location of property boundaries.

This product has been produced by the Planning Department for the sole purpose of geographic reference. No warranty is made by the City of Austin regarding specific accuracy or completeness.

Created: 7/8/2024