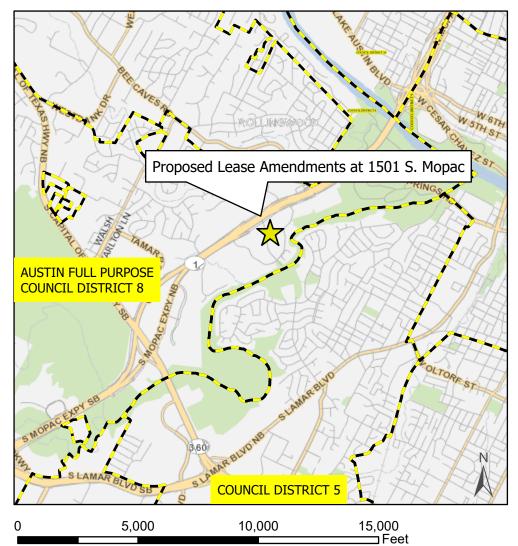

## Proposed Lease Amendments at 1501 S. Mopac Expy., Austin, TX 78746

Council Meeting: July 24, 2025

File ID: 25-1344

This product is for informational purposes and may not have been prepared for or be suitable for legal, engineering, or surveying purposes. It does not represent an on-the-ground survey and represents only the approximate relative location of property boundaries.