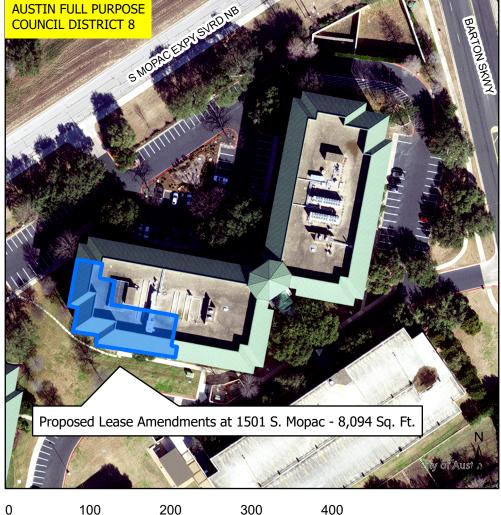

## Proposed Lease Amendments at 1501 S. Mopac Expy., Austin, TX 78746

Council Meeting: July 24, 2025

File ID: 25-1344

This product is for informational purposes and may not have been prepared for or be suitable for legal, engineering, or surveying purposes. It does not represent an on-the-ground survey and represents only the approximate relative location of property boundaries.