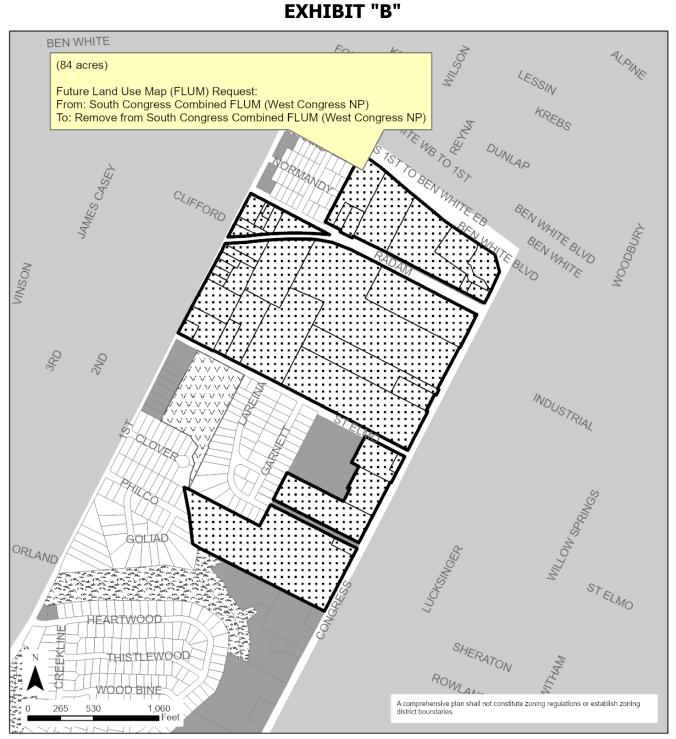

**PART 2.** Ordinance No. 20050818-Z001 is amended to remove the land use designation for approximately the property located at 84 acres of property generally located north of Wasson Road, south of US Highway 290/Ben White Boulevard, west of South Congress Avenue, and east of South First Street as identified on **Exhibit "A"** incorporated in this ordinance and shown in **Exhibit "B"** incorporated in this ordinance and described in File NPA-2025-0020.01 at the Planning Department.

### South Congress Combined Neighborhood Planning Area (West Congress NP) Proposed FLUM Changes

This product is for informational purposes and may not have been prepared for or be suitable for legal, engineering, or surveying purposes. It does not represent an on-the-ground survey and represents only the approximate relative location of property boundaries.

This product has been produced by the Planning Department for the sole purpose of geographic reference. No warranty is made by the City of Austin regarding specific accuracy or completeness.

City of Austin Planning Department Created on 2/18/2025, by: McCarthyT