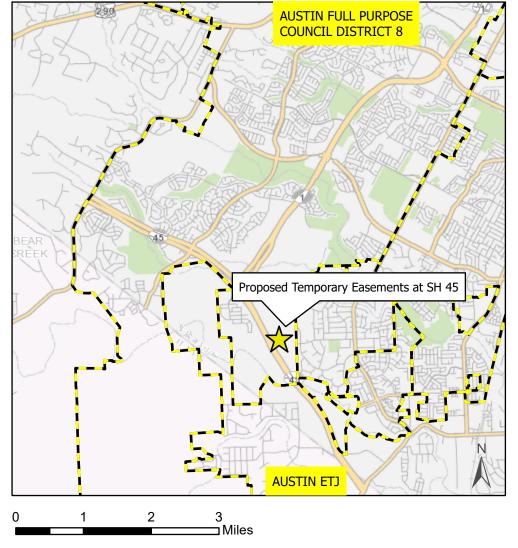

## Proposed Temporary Easements at State Hwy. 45, Austin, TX 78739

City of Austin Council Meeting Backup: April 10, 2025 File ID: 25-0437

This product is for informational purposes and may not have been prepared for or be suitable for legal, engineering, or surveying purposes. It does not represent an on-the-ground survey and represents only the approximate relative location of property boundaries.