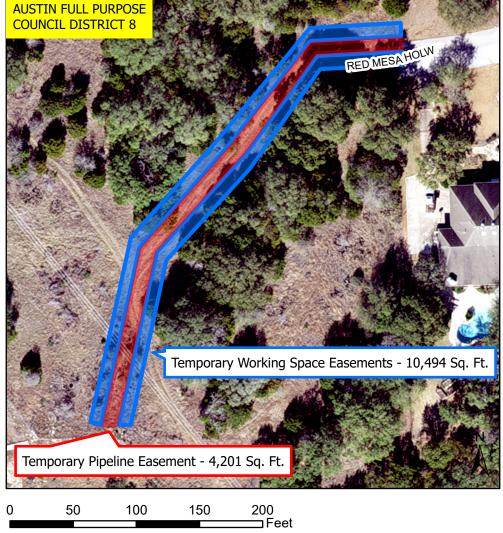

## Proposed Temporary Easements at State Hwy. 45, Austin, TX 78739

City of Austin Council Meeting Backup: April 10, 2025 File ID: 25-0437

This product is for informational purposes and may not have been prepared for or be suitable for legal, engineering, or surveying purposes. It does not represent an on-the-ground survey and represents only the approximate relative location of property boundaries.