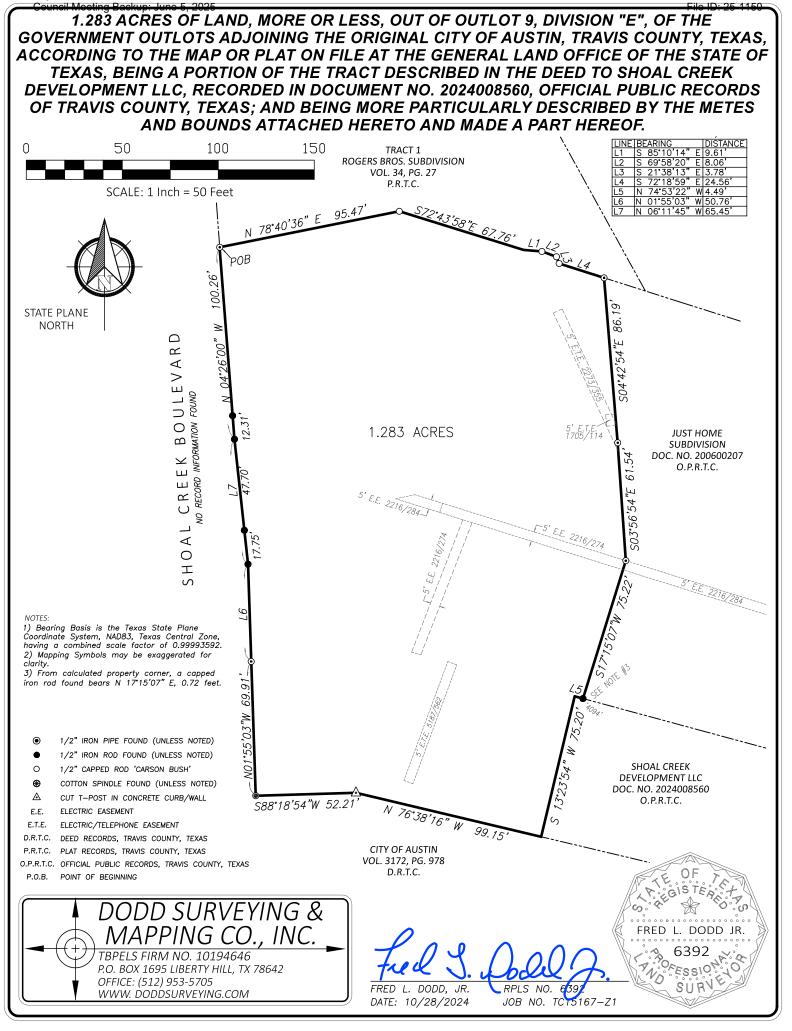

### **EXHIBIT** "A"

Shoal Creek Development LLC 1.283 Acre Tract 10/08/2024 Travis County, Texas Page 1 of 2 FN15167-Z1

#### METES AND BOUNDS DESCRIPTION

1.283 ACRES OF LAND, MORE OR LESS, OUT OF OUTLOT 9, DIVISION "E", OF THE GOVERNMENT OUTLOTS ADJOINING THE ORIGINAL CITY OF AUSTIN, TRAVIS COUNTY, TEXAS, ACCORDING TO THE MAP OR PLAT ON FILE AT THE GENERAL LAND OFFICE OF THE STATE OF TEXAS, BEING A PORTION OF THE TRACT DESCRIBED IN THE DEED TO SHOAL CREEK DEVELOPMENT LLC, RECORDED IN DOCUMENT NO. 2024008560, OFFICIAL PUBLIC RECORDS OF TRAVIS COUNTY, TEXAS; SAID 1.283 ACRES OF LAND, AS SHOWN ON THE ACCOMPANYING SKETCH, BEING MORE PARTICULARY DESCRIBED BY METES AND BOUNDS AS FOLLOWS:

**BEGINNING,** AT A 1/2 INCH IRON PIPE FOUND IN THE EAST LINE OF SHOAL CREEK BOULEVARD, (NO RECORD INFO FOUND) FOR THE SOUTHWEST CORNER OF TRACT 1, ROGERS BROS. SUBDIVISION, A SUBDIVISION IN TRAVIS COUNTY, TEXAS, AS SHOWN UPON THE PLAT RECORDED IN VOLUME 34, PAGE 27, PLAT RECORDS OF TRAVIS COUNTY, TEXAS, THE NORTHWEST CORNER OF SAID SHOAL CREEK DEVELOPMENT LLC TRACT AND NORTHWEST CORNER HEREOF;

**THENCE**, WITH THE COMMON LINE OF SAID SHOAL CREEK DEVELOPMENT LLC TRACT AND SAID TRACT 1, ROGERS BROS. SUBDIVISION, THE FOLLOWING SIX (6) COURSES AND DISTANCES:

- 1. N 78°40'36" E, A DISTANCE OF 95.47 FEET TO A 1/2 INCH CAPPED IRON ROD FOUND STAMPED 'CARSON BUSH';
- 2. S 72°43'58" E, A DISTANCE OF 67.76 FEET TO A CALCULATED POINT;
- 3. S 85°10'14" E, A DISTANCE OF 9.61 FEET TO A 1/2 INCH CAPPED IRON ROD FOUND STAMPED 'CARSON BUSH';
- 4. S 69°58'20" E, A DISTANCE OF 8.06 FEET TO A 1/2 INCH CAPPED IRON ROD FOUND STAMPED 'CARSON BUSH';
- 5. S 21°38'13" E, A DISTANCE OF 3.78 FEET TO A 1/2 INCH CAPPED IRON ROD FOUND STAMPED 'CARSON BUSH';
- 6. S 72°18'59" E, A DISTANCE OF 24.56 FEET TO A 1/2 INCH IRON PIPE FOUND FOR THE NORTHWEST CORNER OF LOT 1, JUST HOME SUBDIVISION, A SUBDIVISION IN TRAVIS COUNTY, TEXAS AS RECORDED IN DOCUMENT NO. 200600207, OFFICIAL PUBLIC RECORDS OF TRAVIS COUNTY, TEXAS, THE NORTHEAST CORNER OF SAID SHOAL CREEK DEVELOPMENT LLC TRACT AND NORTHEAST CORNER HEREOF;

**THENCE**, WITH THE WEST LINE OF SAID LOT 1, JUST HOME SUBDIVISION, THE FOLLOWING THREE (3) COURSES AND DISTANCES:

- 1. S 04°42'54" E, A DISTANCE OF 86.19 FEET TO A 1/2 INCH IRON PIPE FOUND;
- 2. S 03°56'54" E, A DISTANCE OF 61.54 FEET TO A 1/2 INCH IRON PIPE FOUND;
- 3. S 17°15'07" W, A DISTANCE OF 75.22 FEET TO A CALCULATED POINT FROM WHICH A 1/2 INCH IRON ROD FOUND WITH CAP STAMPED 'RPLS 4094' FOR THE SOUTHWEST CORNER OF SAID LOT 1, JUST HOME SUBDIVISION BEARS N 17°15'07" E, 0.72 FEET;

**THENCE**, INTO THE INTERIOR OF SAID SHOAL CREEK DEVELOPMENT LLC TRACT, THE FOLLOWING TWO (2) COURSES AND DISTANCES:

- 1. N 74°53'22" W, A DISTANCE OF 4.49 FEET TO A CALCULATED POINT;
- 2. S 13°23'54" W, A DISTANCE OF 75.20 FEET TO A CALCULATED POINT IN THE NORTH LINE OF THE TRACT DESCRIBED IN THE DEED TO THE CITY OF AUSTIN, RECORDED IN VOLUME 3172, PAGE 978, DEED RECORDS, TRAVIS COUNTY, TEXAS, FOR THE SOUTHEAST CORNER HEREOF;

**THENCE**, N 76°38'16" W, WITH THE NORTH LINE OF SAID CITY OF AUSTIN TRACT, A DISTANCE OF 99.15 FEET TO A T-POST FOUND IN AN EXISTING CURB/WALL;

**THENCE**, S 88°18'54" W, A DISTANCE OF 52.21 FEET TO A COTTON SPINDLE FOUND IN THE EAST LINE OF SAID SHOAL CREEK BOULEVARD, FOR THE NORTHWEST CORNER OF SAID CITY OF AUSTIN TRACT, THE SOUTHWEST CORNER OF SAID SHOAL CREEK DEVELOPMENT LLC TRACT AND SOUTHWEST CORNER HEREOF;

Shoal Creek Development LLC 1.283 Acre Tract 10/08/2024 Travis County, Texas Page 2 of 2 FN15167-Z1

Page 2 of 2 FN15167-Z1

**THENCE**, WITH THE EAST LINE OF SAID SHOAL CREEK BOULEVARD, THE FOLLOWING FOUR (4) COURSES AND DISTANCES:

- 1. N 01°55'03" W, A DISTANCE OF 69.91 FEET TO A 1/2 INCH IRON PIPE FOR AN ANGLE POINT;
- 2. N 01°55'03" W, A DISTANCE OF 50.76 FEET A 1/2 INCH IRON ROD FOUND FOR AN ANGLE POINT;
- 3. N 06°11'45" W, A DISTANCE OF 65.45 FEET TO A 1/2 INCH IRON ROD FOUND FOR AN ANGLE POINT;
- N 04°26'00" W, A DISTANCE OF 100.26 FEET TO THE POINT OF BEGINNING, AND CONTAINING 1.283 ACRES OF LAND, MORE OR LESS.

#### SEE PLAT OF EVEN DATE FOR MORE INFORMATION.

**BEARING BASIS:** TEXAS STATE PLANE COORDINATE SYSTEM, NAD 83, CENTRAL TEXAS ZONE, USING A COMBINED SCALE FACTOR OF 0.99993592.

I, FRED L. DODD JR., A REGISTERED PROFESSIONAL LAND SURVEYOR IN THE STATE OF TEXAS, DO HEREBY CERTIFY THAT THE PROPERTY DESCRIBED HEREIN WAS DETERMINED FROM A SURVEY MADE ON THE GROUND UNDER MY DIRECTION AND SUPERVISION AND THAT ALL CORNERS ARE MARKED AS DESCRIBED.