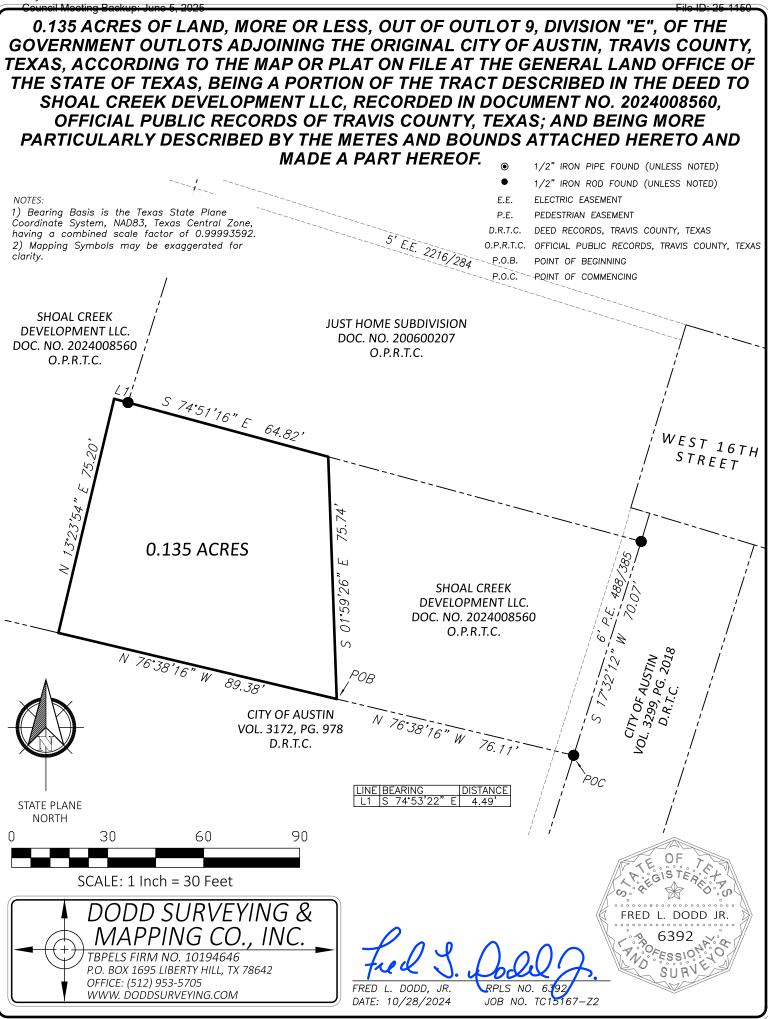

### **EXHIBIT "B"**

Travis County, Texas Page 1 of 1 FN15167-Z2

#### METES AND BOUNDS DESCRIPTION

0.135 OF AN ACRE OF LAND, MORE OR LESS, OUT OF OUTLOT 9, DIVISION "E", OF THE GOVERNMENT OUTLOTS ADJOINING THE ORIGINAL CITY OF AUSTIN, TRAVIS COUNTY, TEXAS, ACCORDING TO THE MAP OR PLAT ON FILE AT THE GENERAL LAND OFFICE OF THE STATE OF TEXAS, BEING A PORTION OF THE TRACT DESCRIBED IN THE DEED TO SHOAL CREEK DEVELOPMENT LLC, RECORDED IN DOCUMENT NO. 2024008560, OFFICIAL PUBLIC RECORDS OF TRAVIS COUNTY, TEXAS; SAID 0.135 OF AN ACRE OF LAND, AS SHOWN ON THE ACCOMPANYING SKETCH, BEING MORE PARTICULARY DESCRIBED BY METES AND BOUNDS AS FOLLOWS:

**COMMENCING,** AT A 1/2 INCH IRON PIPE FOUND FOR THE NORTHEAST CORNER OF THE TRACT DESCRIBED IN THE DEED TO THE CITY OF AUSTIN, RECORDED IN VOLUME 3172, PAGE 978, DEED RECORDS OF TRAVIS COUNTY, TEXAS FOR THE MOST SOUTHERLY SOUTHEAST CORNER OF SAID SHOAL CREEK DEVELOPMENT LLC TRACT;

**THENCE**, N 76°38'16" W, WITH THE NORTH LINE OF SAID CITY OF AUSTIN TRACT, A DISTANCE OF 76.11 FEET TO A CALCULATED POINT FOR THE SOUTHEAST CORNER HEREOF AND **POINT OF BEGINNING**;

**THENCE**, N 76°38'16" W, WITH THE NORTH LINE OF SAID CITY OF AUSTIN TRACT, A DISTANCE OF 89.38 FEET TO A CALCULATED POINT FOR THE SOUTHWEST CORNER HEREOF;

**THENCE**, INTO THE INTERIOR OF SAID SHOAL CREEK DEVELOPMENT LLC TRACT, THE FOLLOWING TWO (2) COURSES AND DISTANCES:

- 1. N 13°23'54" E, A DISTANCE OF 75.20 FEET TO A CALCULATED POINT FOR THE NORTHWEST CORNER HEREOF;
- S 74°53'22" E, A DISTANCE OF 4.49 FEET TO A CALCULATED POINT, FROM WHICH A 1/2 INCH IRON ROD FOUND WITH CAP STAMPED 'RPLS 4094' FOR THE SOUTHWEST CORNER OF LOT 1, JUST HOME SUBDIVISION, A SUBDIVISION IN TRAVIS COUNTY, TEXAS AS RECORDED IN DOCUMENT NO. 200600207, OFFICIAL PUBLIC RECORDS OF TRAVIS COUNTY, TEXAS, BEARS N 17°15'07" E, 0.72 FEET;

**THENCE**, S 74°51'16" E, WITH THE SOUTH LINE OF SAID LOT 1, JUST HOME SUBDIVISION, A DISTANCE OF 64.82 FEET TO A CALCULATED POINT FOR THE NORTHEAST CORNER HEREOF;

**THENCE**, S 01°59'26" E, THROUGH THE INTERIOR OF SAID SHOAL CREEK DEVELOPMENT LLC TRACT, A DISTANCE OF 75.74 FEET TO THE **POINT OF BEGINNING**, AND CONTAINING 0.135 OF AN ACRE OF LAND, MORE OR LESS.

#### SEE PLAT OF EVEN DATE FOR MORE INFORMATION.

**BEARING BASIS:** TEXAS STATE PLANE COORDINATE SYSTEM, NAD 83, CENTRAL TEXAS ZONE, USING A COMBINED SCALE FACTOR OF 0.99993592.

I, FRED L. DODD JR., A REGISTERED PROFESSIONAL LAND SURVEYOR IN THE STATE OF TEXAS, DO HEREBY CERTIFY THAT THE PROPERTY DESCRIBED HEREIN WAS DETERMINED FROM A SURVEY MADE ON THE GROUND UNDER MY DIRECTION AND SUPERVISION AND THAT ALL CORNERS ARE MARKED AS DESCRIBED.