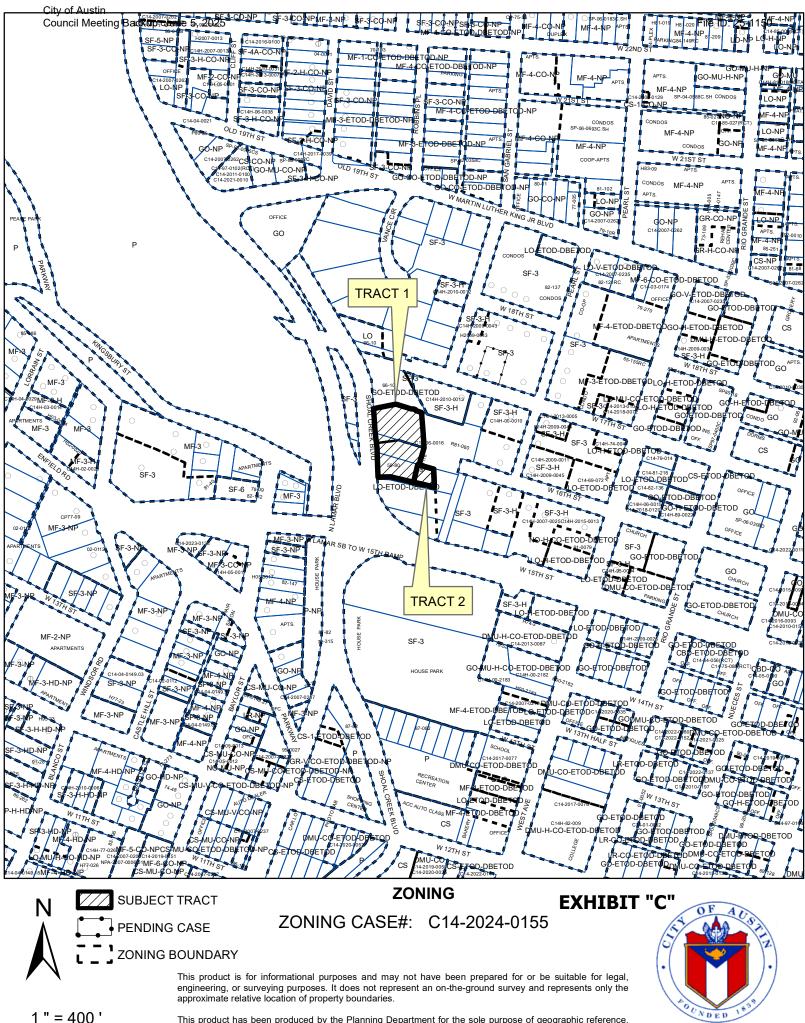

(Tract 1 and Tract 2, collectively, the "Property"),

locally known as 1501, 1507, 1509, 1511, 1601, and 1603 Shoal Creek Boulevard in the City of Austin, Travis County, Texas, generally identified in the map attached as **Exhibit** "C".