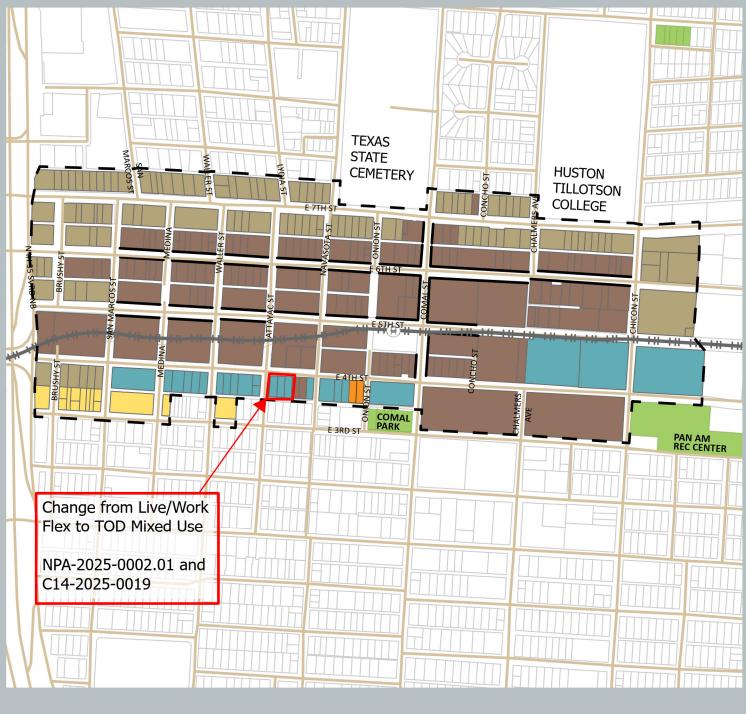

54 55 Erika Brady City Clerk

| PART 4. The Plaza Saltillo TOD Station Area Plan is amended to change the land use design concept plan from Live/Work Flex to TOD Mixed-Use as shown in Exhibit "B'                                                                               |     |
|---------------------------------------------------------------------------------------------------------------------------------------------------------------------------------------------------------------------------------------------------|-----|
| PART 5. Except as specifically modified by this ordinance, the Property shall be developed and used in accordance with the Plaza Saltillo Transit Oriented Developmen District as established and other applicable requirements of the City Code. | ıt  |
| <b>PART 6.</b> The Property is subject to Ordinance No. 001214-20 that established zoning the East Cesar Chavez Neighborhood Plan.                                                                                                                | for |
| PART 7. This ordinance takes effect on                                                                                                                                                                                                            |     |
| PASSED AND APPROVED                                                                                                                                                                                                                               |     |
| , 2025<br>§<br>§                                                                                                                                                                                                                                  |     |
| Kirk Watson                                                                                                                                                                                                                                       |     |
| Mayor                                                                                                                                                                                                                                             |     |
|                                                                                                                                                                                                                                                   |     |
| APPROVED: ATTEST:                                                                                                                                                                                                                                 |     |

## LAND USE AND DESIGN CONCEPT PLAN