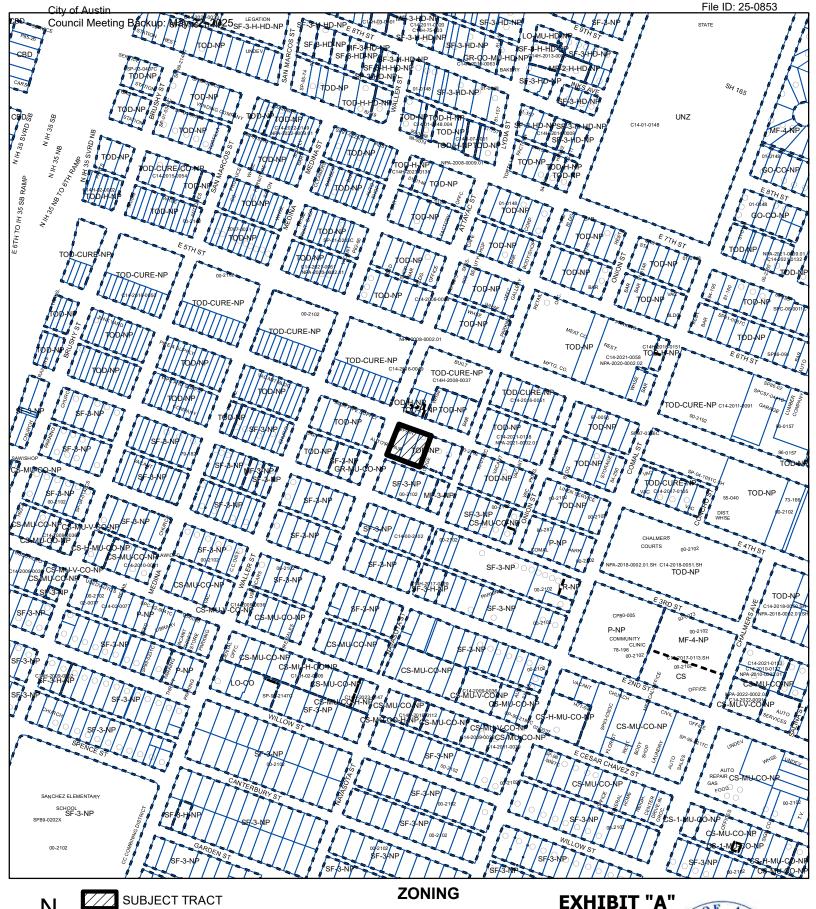

## BE IT ORDAINED BY THE CITY COUNCIL OF THE CITY OF AUSTIN:

- **PART 1.** The Plaza Saltillo TOD Station Area Plan and Regulating Plan is comprised of approximately 132 acres of land, located in portions of the East Cesar Chavez, Central East Austin, and Holly neighborhood planning areas, locally known as the area generally bounded by East 7th Street and the East 7th Street alley on the north; the east side of Chicon Street on the east; East 3rd Street, the alley between East 3rd Street and 4th Street, and East 4th Street on the south; and the northbound frontage road of IH-35 on the west, in the City of Austin, Travis County, Texas.
- **PART 2.** The Plaza Saltillo TOD Station Area Plan, which includes the "Regulating Plan for the Plaza Saltillo TOD Station Area Plan," was approved on December 11, 2008, under Ordinance No. 20081211-082; and amended under Ordinance Nos. 20090806-048, 20130926-100, 20170302-062, 20170302-063, 20170302-064, 20180614-088, 20180628-103, 20180628-104, 20190425-059, 20210826-076, 20211104-047, 20220324-086, 20220407-066, 20230608-069, 20240502-085, and 20241121-099.
- **PART 3.** The zoning map established by Section 25-2-191 of the City Code is amended to change the base district from transit oriented development-neighborhood plan (TOD-NP) combining district (Live/Work Flex subdistrict) to transit oriented development-neighborhood plan (TOD-NP) combining district (TOD Mixed-Use subdistrict) on the property described in Zoning Case No. C14-2025-0019, on file at the Planning Department, as follows:
  - LOTS 10, 11, AND 12, BLOCK 8, R.H. PECK SUBDIVISION OF OUTLOTS 3 AND 19, DIVISION "O", a subdivision in the City of Austin, Travis County, Texas, according to the map or plat of record in Volume T, Page 273, of the Plat Records of Travis County, Texas (the "Property"),
- locally known as 1301, 1303, and 1305 East 4th Street in the City of Austin, Travis County, Texas, generally identified in the map attached as **Exhibit "A"**.

Deborah Thomas

City Attorney

ZONING CASE#: C14-2025-0019

This product is for informational purposes and may not have been prepared for or be suitable for legal, engineering, or surveying purposes. It does not represent an on-the-ground survey and represents only the approximate relative location of property boundaries.

This product has been produced by the Planning Department for the sole purpose of geographic reference. No warranty is made by the City of Austin regarding specific accuracy or completeness.

1 " = 400 '

Created: 1/30/2025