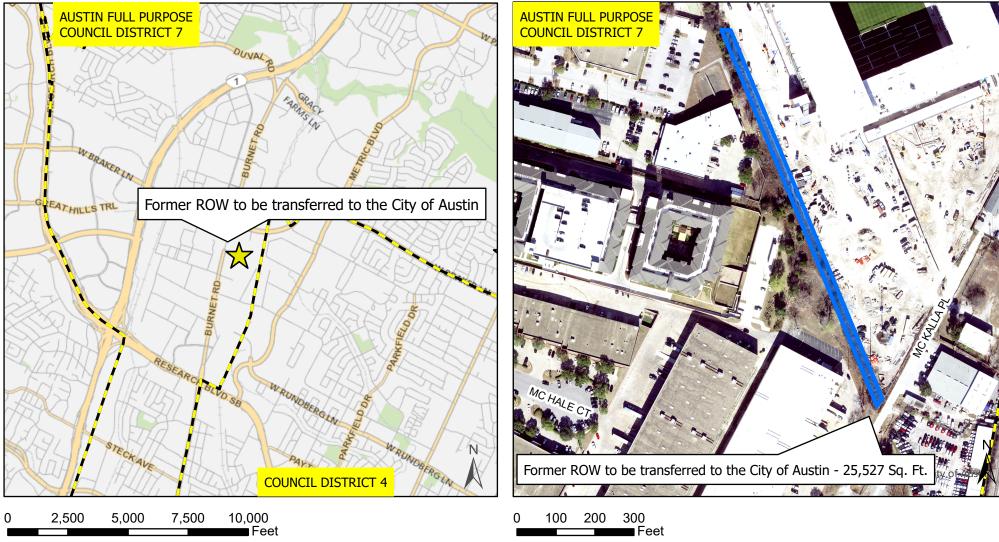

City of Austin Council Meeting Backup Date: June 5, 2025

Former Right-Of-Way to be Transferred to the City of Austin

City Council Districts

Nearmap US Vertical Imagery by ESRI

This product is for informational purposes and may not have been prepared for or be suitable for legal, engineering, or surveying purposes. It does not represent an on-the-ground survey and represents only the approximate relative location of property boundaries.