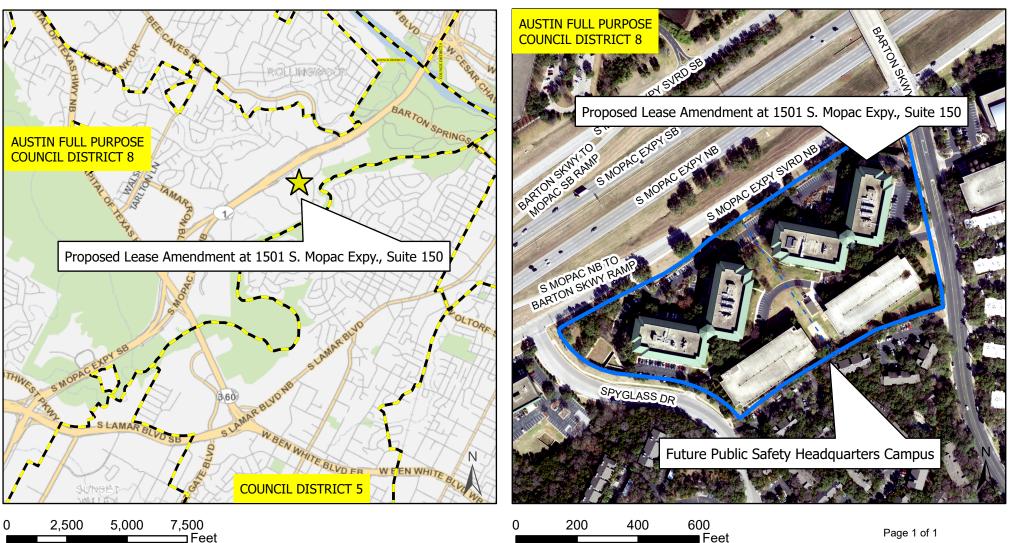

City of Austin Council Meeting Backup Date: June 5, 2025

## Proposed Lease Amendment at 1501 S. Mopac Expy., Suite 150, Austin, TX 78746

City Council Districts Nearmap US Vertical Imagery by ESRI