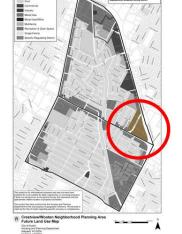

# Crestview/Wooten Combined Neighborhood Planning Area (Wooten NP) Proposed FLUM Changes

This product is for informational purposes and may not have been prepared for or be suitable for legal, engineering, or surveying purposes. It does not represent an on-the-ground survey and represents only the approximate relative location of property boundaries.

This product has been produced by the Planning Department for the sole purpose of geographic reference. No warranty is made by the City of Austin regarding specific accuracy or completeness.

| City of Austin<br>Council Meeting Backup: Ma                                        | y 22, 2025     |           |              | File ID: 25-0876                                                                  |  |  |
|-------------------------------------------------------------------------------------|----------------|-----------|--------------|-----------------------------------------------------------------------------------|--|--|
|                                                                                     |                | Crestview | /Wooten Co   | mbined Neighborhood Plan                                                          |  |  |
| (Wooten NP) FLUM/ Parcelas para eliminar del FLUM del Plan Vecinal Crestview/Wooten |                |           |              |                                                                                   |  |  |
| Combinados (Wooten NP)                                                              |                |           |              |                                                                                   |  |  |
| Property Address/ Parcel ID/ Acreage/ Current Proposed Future Land Use/             |                |           |              |                                                                                   |  |  |
| Dirección de la                                                                     | Identificación | Acres     | Future       | Uso futuro de la tierra propuesto                                                 |  |  |
| propiedad                                                                           | de parcela     | 110705    | Land Use/    |                                                                                   |  |  |
| p: op count                                                                         |                |           | Actual Uso   |                                                                                   |  |  |
|                                                                                     |                |           | futuro de la |                                                                                   |  |  |
|                                                                                     |                |           | tierra       |                                                                                   |  |  |
|                                                                                     |                |           |              | Remove from Crestview/Wooten Combined                                             |  |  |
|                                                                                     |                |           |              | NP (Wooten NP) FLUM/ Eliminar del                                                 |  |  |
| W ANDERSON LN                                                                       |                |           |              | FLUM del Plan Vecinal Crestview/Wooten                                            |  |  |
| 78758                                                                               | 819258         | 1.23      | Mixed Use    | Combinados (Wooten NP)                                                            |  |  |
|                                                                                     |                |           |              | Remove from Crestview/Wooten Combined                                             |  |  |
| 1012 W ANDERSON                                                                     |                |           |              | NP (Wooten NP) FLUM/ Eliminar del<br>FLUM del Plan Vecinal Crestview/Wooten       |  |  |
| LN 78757                                                                            | 239666         | 0.387     | Mixed Use    | Combinados (Wooten NP)                                                            |  |  |
| LIN 70757                                                                           | 237000         | 0.307     | Winked Ose   | Remove from Crestview/Wooten Combined                                             |  |  |
|                                                                                     |                |           |              | NP (Wooten NP) FLUM/ Eliminar del                                                 |  |  |
| 7950 RESEARCH BLVD                                                                  |                |           |              | FLUM del Plan Vecinal Crestview/Wooten                                            |  |  |
| 78758                                                                               | 704187         | 9.3779    | Mixed Use    | Combinados (Wooten NP)                                                            |  |  |
|                                                                                     |                |           |              | Remove from Crestview/Wooten Combined                                             |  |  |
|                                                                                     |                |           |              | NP (Wooten NP) FLUM/ Eliminar del                                                 |  |  |
| 7920 ANDERSON SQ                                                                    | 227022         | 0.00.61   |              | FLUM del Plan Vecinal Crestview/Wooten                                            |  |  |
| 78757                                                                               | 237933         | 0.8961    | Mixed Use    | Combinados (Wooten NP)                                                            |  |  |
|                                                                                     |                |           |              | Remove from Crestview/Wooten Combined                                             |  |  |
| 8000 RESEARCH BLVD                                                                  |                |           |              | NP (Wooten NP) FLUM/ Eliminar del<br>FLUM del Plan Vecinal Crestview/Wooten       |  |  |
| 78758                                                                               | 239670         | 4.9438    | Mixed Use    | Combinados (Wooten NP)                                                            |  |  |
| 10100                                                                               | 20000          |           |              | Remove from Crestview/Wooten Combined                                             |  |  |
|                                                                                     |                |           |              | NP (Wooten NP) FLUM/ Eliminar del                                                 |  |  |
| 7950 ANDERSON SQ                                                                    |                |           |              | FLUM del Plan Vecinal Crestview/Wooten                                            |  |  |
| 78757                                                                               | 240382         | 2.633     | Mixed Use    | Combinados (Wooten NP)                                                            |  |  |
|                                                                                     |                |           |              | Remove from Crestview/Wooten Combined                                             |  |  |
| OOO ANDEDCON CO                                                                     |                |           |              | NP (Wooten NP) FLUM/ Eliminar del                                                 |  |  |
| 8000 ANDERSON SQ                                                                    | 240229         | 0 7242    | Mino d II-   | FLUM del Plan Vecinal Crestview/Wooten                                            |  |  |
| 78757                                                                               | 240328         | 2.7343    | Mixed Use    | Combinados (Wooten NP)                                                            |  |  |
|                                                                                     |                |           |              | Remove from Crestview/Wooten Combined<br>NP (Wooten NP) FLUM/ <i>Eliminar del</i> |  |  |
| 8010 RESEARCH BLVD                                                                  |                |           |              | FLUM del Plan Vecinal Crestview/Wooten                                            |  |  |
| 78758                                                                               | 239664         | 0.7869    | Mixed Use    | Combinados (Wooten NP)                                                            |  |  |
|                                                                                     |                |           |              | Remove from Crestview/Wooten Combined                                             |  |  |
|                                                                                     |                |           |              | NP (Wooten NP) FLUM/ Eliminar del                                                 |  |  |
| 8120 RESEARCH BLVD                                                                  |                |           |              | FLUM del Plan Vecinal Crestview/Wooten                                            |  |  |
| 78758                                                                               | 240329         | 3.3795    | Mixed Use    | Combinados (Wooten NP)                                                            |  |  |