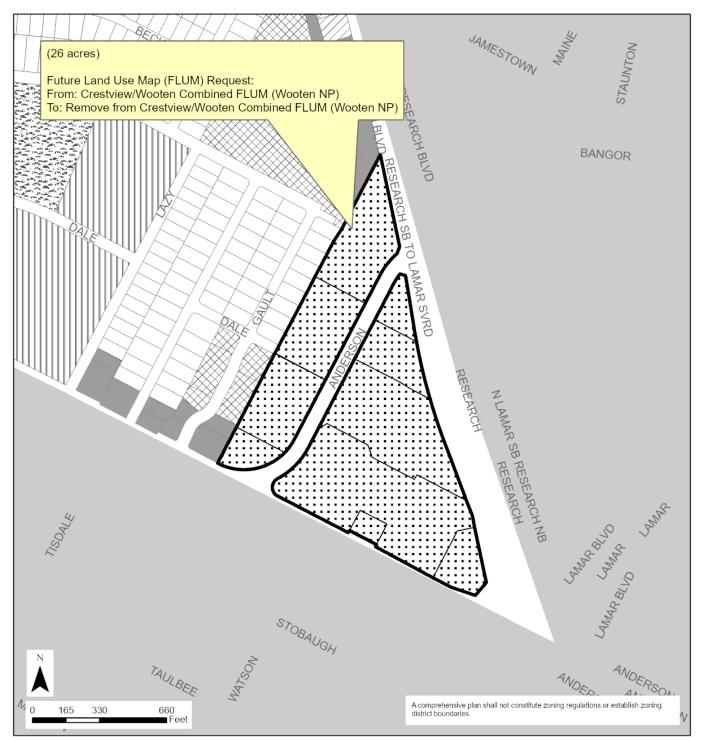

#### NEIGHBORHOOD PLAN AMENDMENT REVIEW SHEET

**<u>NEIGHORHOOD PLAN</u>**: Crestview/Wooten Combined Neighborhood Plan (Wooten NP)

**CASE#:** NPA-2025-0017.01

**PROJECT NAME**: NPAs for the North Lamar Transit Center Station Area Vision Plan

#### **Change in Future Land Use Designation**

**From:** Crestview-Wooten Combined Neighborhood Plan (Wooten NP) FLUM **To:** Remove from Crestview-Wooten Combined Neighborhood Plan (Wooten NP) FLUM

**STAFF RECOMMENDATION:** Recommend removing the specified properties from the Crestview/ Wooten Combined Neighborhood Plan (Wooten NP) FLUM.

**BASIS FOR STAFF'S RECOMMENDATION**: As a companion to the possible adoption of the NLTC Station Area Vision Plan, the City is proposing this application to amend the Crestview/Wooten Combined Neighborhood Plan to remove the existing FLUM designation from the specified properties proposed to be covered by the NLTC Station Area Vision Plan FLUM.

**PROPOSED LAND USE:** The proposed removal of the FLUM designations from the Crestview/ Wooten Combined Neighborhood Plan results in the specified properties not having a FLUM designation in the Crestview/Wooten Combined Neighborhood Plan.