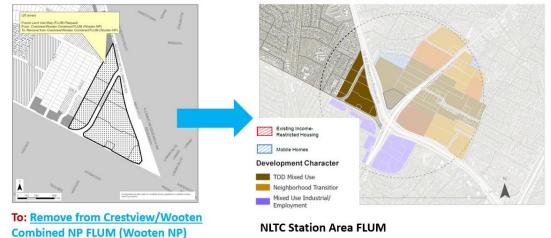

#### **Change in Future Land Use Designation**

**From:** Crestview-Wooten Combined Neighborhood Plan (Wooten NP) FLUM **To:** Remove from Crestview-Wooten Combined Neighborhood Plan (Wooten NP) FLUM

**STAFF RECOMMENDATION:** Recommend removing the specified properties from the Crestview/ Wooten Combined Neighborhood Plan (Wooten NP) FLUM.

**BASIS FOR STAFF'S RECOMMENDATION**: As a companion to the possible adoption of the NLTC Station Area Vision Plan, the City is proposing this application to amend the Crestview/Wooten Combined Neighborhood Plan to remove the existing FLUM designation from the specified properties proposed to be covered by the NLTC Station Area Vision Plan FLUM.

**PROPOSED LAND USE:** The proposed removal of the FLUM designations from the Crestview/ Wooten Combined Neighborhood Plan results in the specified properties not having a FLUM designation in the Crestview/Wooten Combined Neighborhood Plan.

For the new proposed FLUM and specified property FLUM designations please refer to the North Lamar Transit Center (SCTC) Station Area Vision Plan: https://www.speakupaustin.org/ETODstationareas

|     | ETOD Typologies                                                                                                                                                                                                                           |  |  |  |  |  |
|-----|-------------------------------------------------------------------------------------------------------------------------------------------------------------------------------------------------------------------------------------------|--|--|--|--|--|
| Yes | ETOD Typology Map: Located within a <sup>1</sup> / <sub>2</sub> -mile of an ETOD Typology Station Area(s) located throughout the Project Connect System.<br>Name of Station Area: North Lamar Transit Center                              |  |  |  |  |  |
| Yes | <ul><li>ETOD Typology: Enhance protection for low-income households and communities of color while ensuring affordability through sensitive development.</li><li>Is the proposal consistent with ETOD Typology principles? Yes.</li></ul> |  |  |  |  |  |
| 2   | Number of Yeses                                                                                                                                                                                                                           |  |  |  |  |  |

#### **Transit Center Development and Future Land Use**

- CapMetro owns the transit center and can negotiate for more community amenities
- Plan proposes removing areas from the neighborhood plan future land use map
- A new future land use map will be included in the NLTC Station Area Vision Plan
- It is intended that Contact teams will continue to be notified of future changes to maps
- Discussion on potential rezoning and its impact on property owners