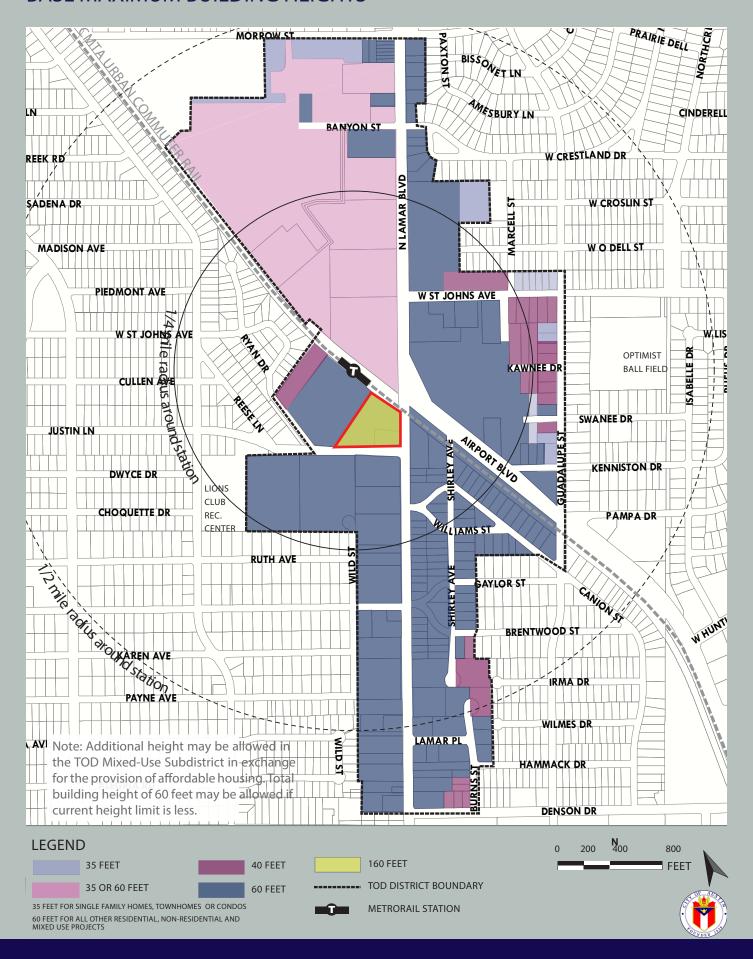

| 1                               | ORDINANCE NO                                                                                                                                                                    |
|---------------------------------|---------------------------------------------------------------------------------------------------------------------------------------------------------------------------------|
| 2 3                             | AN ORDINANCE AMENDING ORDINANCE NO. 20081211-086 TO AMEND THE                                                                                                                   |
| 4                               | LAMAR/JUSTIN TOD STATION AREA PLAN, LOCATED WITHIN THE                                                                                                                          |
| 5                               | CRESTVIEW/WOOTEN COMBINED NEIGHBORHOOD PLAN AS ESTABLISHED                                                                                                                      |
| 6                               | IN ORDINANCE 040401-Z-2, AS AN ELEMENT OF THE IMAGINE AUSTIN                                                                                                                    |
| 7                               | COMPREHENSIVE PLAN TO ALLOW THE BASE MAXIMUM BUILDING                                                                                                                           |
| 8                               | HEIGHT OF 160 FEET FOR THE PROPERTY LOCATED AT 6916, 6926, AND 6928                                                                                                             |
| 9                               | NORTH LAMAR BOULEVARD AND 808, 810, 812, AND 906 JUSTIN LANE.                                                                                                                   |
| 10                              |                                                                                                                                                                                 |
| 11                              | BE IT ORDAINED BY THE CITY COUNCIL OF THE CITY OF AUSTIN:                                                                                                                       |
| 12<br>13                        | DADT 1 The Page Maximum Puilding Heights Man in Ordinance No. 20091211 096                                                                                                      |
| 14                              | <b>PART 1.</b> The Base Maximum Building Heights Map in Ordinance No. 20081211-086 ( <i>Lamar/Justin TOD Station Area Plan</i> ) is amended to change the base maximum building |
| 15                              | height from 60 feet to 160 feet for the property located at 6916, 6926, and 6928 North Lamar                                                                                    |
| 16                              | Boulevard and 808, 810, 812, and 906 Justin Lane as shown on the map attached as <b>Exhibit</b>                                                                                 |
| 17                              | "A" incorporated in this ordinance and described in file NPA-2022-0017.01 at the Planning                                                                                       |
| 18                              | Department.                                                                                                                                                                     |
| 19                              |                                                                                                                                                                                 |
| 20                              | PART 2. This ordinance takes effect on, 2024.                                                                                                                                   |
| 21                              |                                                                                                                                                                                 |
| 22                              | PASSED AND APPROVED                                                                                                                                                             |
| <ul><li>23</li><li>24</li></ul> | 8                                                                                                                                                                               |
| 25                              | \\\\\\\\\\\\\\\\\\\\\\\\\\\\\\\\\\\\\\                                                                                                                                          |
| 26                              |                                                                                                                                                                                 |
| 27                              | Kirk Watson                                                                                                                                                                     |
| 28                              | Mayor                                                                                                                                                                           |
| 29                              |                                                                                                                                                                                 |
| 30                              |                                                                                                                                                                                 |
| 31                              | APPROVED:ATTEST:                                                                                                                                                                |
| 32                              | Deborah Thomas Myrna Rios                                                                                                                                                       |
| 33                              | Interim City Attorney City Clerk                                                                                                                                                |
|                                 |                                                                                                                                                                                 |
|                                 |                                                                                                                                                                                 |
|                                 |                                                                                                                                                                                 |
|                                 |                                                                                                                                                                                 |
|                                 |                                                                                                                                                                                 |

## BASE MAXIMUM BUILDING HEIGHTS