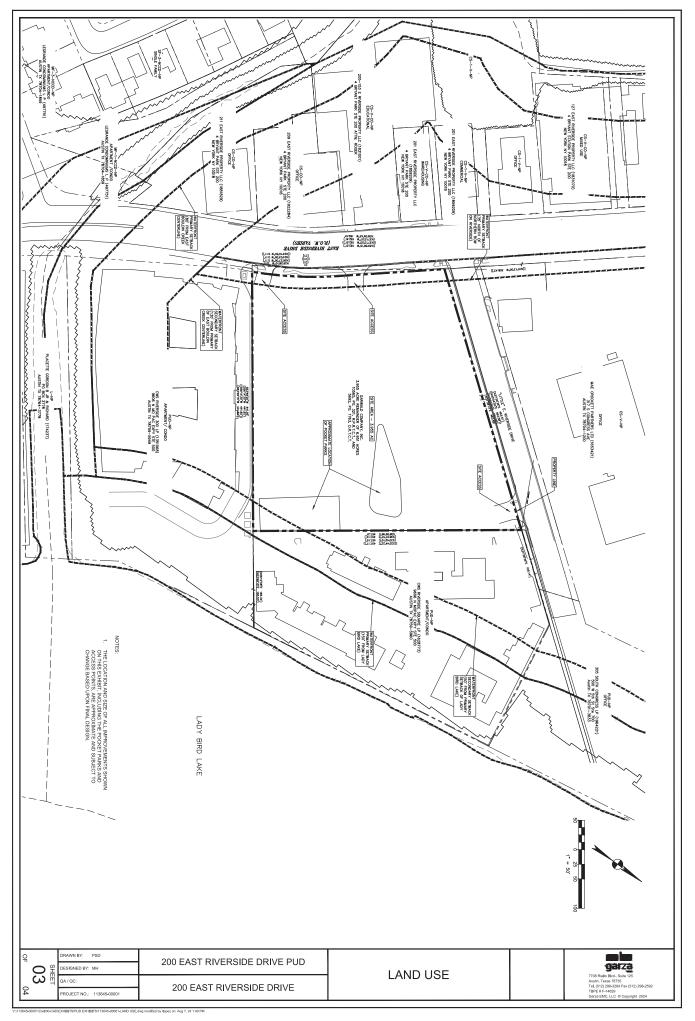

PART 2. The zoning map established by Section 25-2-191 of the City Code is amended to
change the base district from lake commercial-neighborhood plan (L-NP) combining
district to planned unit development-neighborhood plan (PUD-NP) combining district on
the property described in Zoning Case No. C814-2023-0057, on file at the Planning
Department, and locally known as 200 East Riverside Drive in the City of Austin, Travis
County, Texas, generally identified in the map attached as Exhibit "B".

PART 3. Exhibits. The attached exhibits are incorporated into this ordinance in their
 entirety as though set forth fully in the text of this ordinance. The exhibits are as follows:

- Exhibit A: Legal Description Exhibit B: Zoning Map
  - Exhibit C: Land Use Plan

PART 4. This ordinance and the attached Exhibits A through C constitute the land use
 plan (the "Land Use Plan") for the 200 East Riverside PUD created by this ordinance.
 Development of and uses on the Property shall conform to the limitations and conditions
 set forth in this ordinance and in the Land Use Plan. If this ordinance and the attached