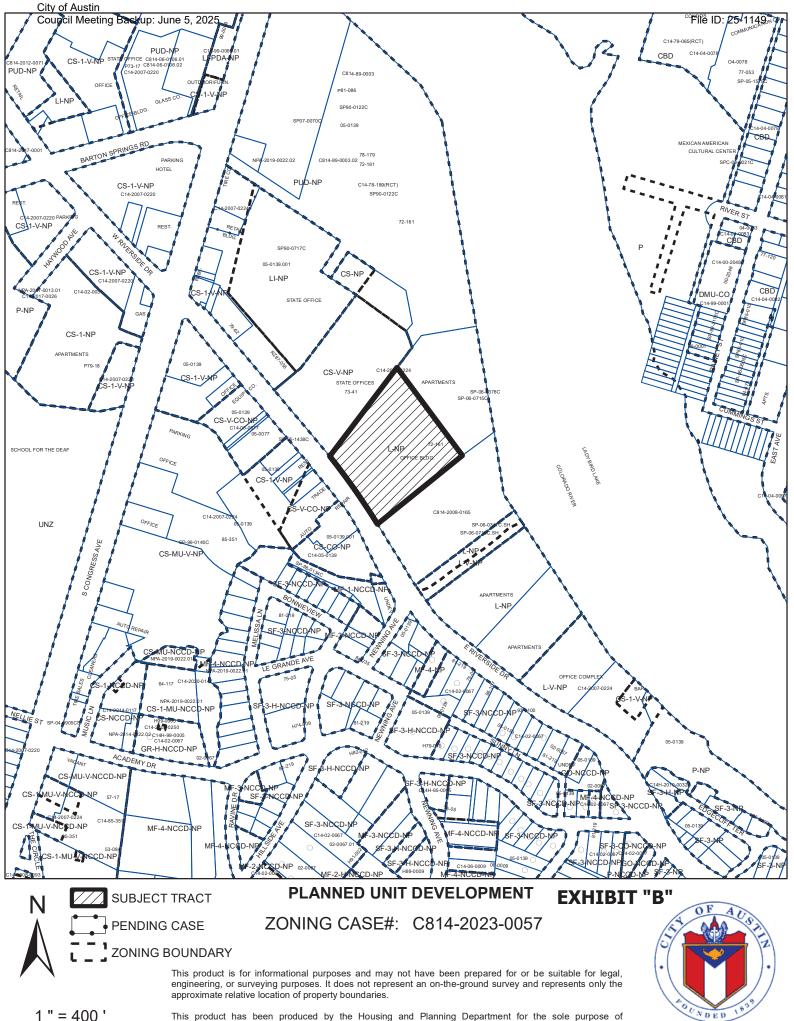

PART 2. The zoning map established by Section 25-2-191 of the City Code is amended to
change the base district from lake commercial-neighborhood plan (L-NP) combining
district to planned unit development-neighborhood plan (PUD-NP) combining district on
the property described in Zoning Case No. C814-2023-0057, on file at the Planning
Department, and locally known as 200 East Riverside Drive in the City of Austin, Travis
County, Texas, generally identified in the map attached as Exhibit "B".

PART 3. Exhibits. The attached exhibits are incorporated into this ordinance in their
 entirety as though set forth fully in the text of this ordinance. The exhibits are as follows:

- Exhibit A: Legal Description Exhibit B: Zoning Map
  - Exhibit C: Land Use Plan