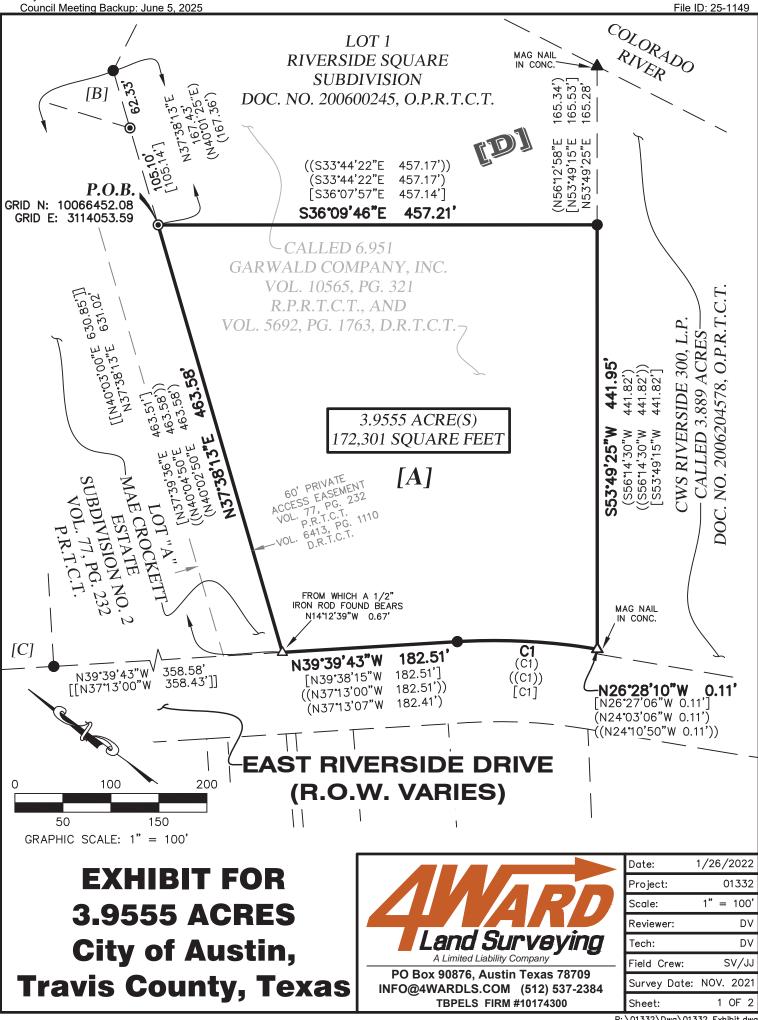

3.9555 acres of land, more or less, being out of the Isaac Decker Survey No. 20, Abstract No. 8, in Travis County, Texas, being all of a called 3.955 acre tract of land conveyed by deed recorded in Document No. 2019011895 of the Official Public Records of Travis County, Texas, and being a portion of a called 6.951 acre tract of land conveyed by deed recorded in Volume 10565, Page 321 of the Real Property Records of Travis County, Texas, said 3.9555 acres of land being more particularly described by metes and bounds in **Exhibit "A"** incorporated into this ordinance (the "Property"),

## **EXHIBIT "A"**

PO Box 90876 Austin, TX 78709 (512) 537-2384 jward@4wardls.com www.4wardls.com

EXHIBIT "

### **Legal Description**

BEING A DESCRIPTION OF A TRACT OF LAND CONTAINING 3.9555 ACRES (172,301 SQUARE FEET) OF LAND MORE OR LESS, BEING OUT OF ISAAC DECKER SURVEY NO. 20, ABSTRACT NO. 8 IN TRAVIS COUNTY, TEXAS, BEING ALL OF A CALLED 3.955 ACRE LEASE TRACT FROM GARWALD COMPANY, INC. TO 200 E. RIVERSIDE, LLC, RECORDED IN DOCUMENT NO. 2019011895 OF THE OFFICIAL PUBLIC RECORDS OF TRAVIS COUNTY, TEXAS (O.R.R.T.C.T.), AND BEING A PORTION OF A CALLED 6.951 ACRE TRACT CONVEYED TO GARWALD COMPANY, INC. IN VOLUME 10565, PAGE 321 OF THE REAL PROPERTY RECORDS OF TRAVIS COUNTY, TEXAS (R.P.R.T.C.T.) AND IN VOLUME 5692, PAGE 1763 OF THE DEED RECORDS OF TRAVIS COUNTY, TEXAS (D.R.T.C.T.), SAID 3.9555 ACRES BEING MORE PARTICULARLY DESCRIBED BY METES AND BOUNDS AS FOLLOWS:

**BEGINNING**, at a 1/2-inch iron pipe found the north corner of said 3.955 acre lease tract, being in the northwest line of said 6.951 acre tract, being in the southeast line of Lot A, Mae Crockett Estate Subdivision No. 2, a subdivision recorded in Volume 77, Page 232 of the Plat Records of Travis County, Texas (P.R.T.C.T.), said Lot A having been conveyed to Mae Crockett Partners, Ltd. in Document No. 2017093381 (O.P.R.T.C.T.), being in the southeast line of a 60' private access easement as dedicated in said Mae Crockett Estate Subdivision, and being the west corner of Lot 1, Riverside Square subdivision, a subdivision recorded in Document No. 200600245 (O.P.R.T.C.T.), said Lot 1, Riverside Square having been conveyed to CWS Riverside Square, L.P. (described as "Tract 1") in Document No. 2014181757 (O.P.R.T.C.T.), for the north corner and **POINT OF BEGINNING** hereof, from which a 1/2-inch pipe found for an angle point in the east line of Lot 1, Miller Subdivision, a subdivision recorded in Volume 77, Page 284 (P.R.T.C.T.), said Lot 1, Miller Subdivision having been conveyed to Richard T. Suttle, Jr., as trustee, in Document No. 2015198181 (O.P.R.T.C.T.), bears, N37°38'13"E, a distance of 105.10 feet;

**THENCE**, with the northeast line of said 3.955 acre lease tract, over and across said 6.951 acre tract, and with the southwest line of said Lot 1, Riverside Square, **S36°09'46"E**, a distance of **457.21** feet to a 1/2-inch iron rod found for the east corner hereof, said point being the east corner of said 3.955 acre lease tract, being in the southeast line of said 6.951 acre tract, being the south corner of said Lot 1, Riverside Square, and being in the northwest line of a called 3.889 acre tract conveyed to CWS Riverside 300, L.P. in Document No. 2006204578 (O.P.R.T.C.T.), from which a mag nail found in concrete for the east corner of said 6.951 acre tract, being the east corner of said 5.951 acre tract, being the east corner of said 5.951 acre tract, being the east corner of said 5.951 acre tract, being the east corner of said 5.951 acre tract, being the east corner of said 5.951 acre tract, being the east corner of said 6.951 acre tract, being the east corner of said 6.951 acre tract, being the east corner of said 2.951 acre tract, being the east corner of said 2.951 acre tract, being the east corner of said 2.951 acre tract, being the east corner of said 2.951 acre tract, being the east corner of said Lot 1, Riverside Square, being the north corner of said 3.889 acre tract, being the acre tract, bears, N53°49'25"E, a distance of 165.28 feet;

**THENCE**, with the southeast line of said 3.955 acre lease tract, with the southeast line of said 6.951 acre tract, and with the northwest line of said 3.889 acre tract, **S53°49'25"W**, a distance of **441.95** feet to a mag nail in concrete found for the south corner hereof, said point being in the northeast right-of-way line of East Riverside Drive (right-of-way varies), being the south corner of said 3.955 acre lease tract, and being the south corner of said 6.951 acre tract;

**THENCE**, with the northeast right-of-way line of said East Riverside Drive, with the southwest line of said 3.955 acre lease tract, and with the southwest line of said 6.951 acre tract, the following three (3) courses and distances:

- 1) N26°28'10"W, a distance of 0.11 feet to a calculated point for a point of curvature hereof,
- Along a curve to the left, whose radius is 636.21 feet, whose arc length is 146.23 feet, and whose chord bears N33°03'39"W, a distance of 145.91 feet to a 1/2-inch iron rod found for a point of tangency hereof, and
- 3) N39°39'43"W, a distance of 182.51 feet to a calculated point for the west corner hereof, said point being the west corner of said 3.955 acre lease tract, being the west corner of said 6.951 acre tract, and being the south corner of said Lot A, Mae Crockett Estate Subdivision, from which a 1/2-inch iron rod found bears N14°12'39"W, a distance of 0.67 feet, also from which a 1/2-inch iron rod found in the northeast right-of-way line of said East Riverside Drive, being the west corner of said Lot A, Mae Crockett Estate, and being the south corner of Lot 1, Mae Crockett Estate Subdivision, a subdivision recorded in Volume 75, Page 123 (P.R.T.C.T.), bears, N39°39'43"W, a distance of 358.58 feet;

**THENCE**, leaving the northeast right-of-way line of said East Riverside Drive, with the northwest line of said 3.955 acre lease tract, with the northwest line of said 6.951 acre tract, and with the southeast line of said Lot A, same being the southeast line of said 60' private access easement, N37°38'13"E, a distance of 463.58 feet to the POINT OF BEGINNING and containing 3.9555 Acres (172,301 Square Feet) of land, more or less.

### NOTE:

All bearings are based on the Texas State Plane Coordinate System, Grid North, Central Zone (4203), all distances were adjusted to surface using a combined scale factor of 1.000055574278. See attached sketch (reference drawing: 01332 Exhibit.dwg).