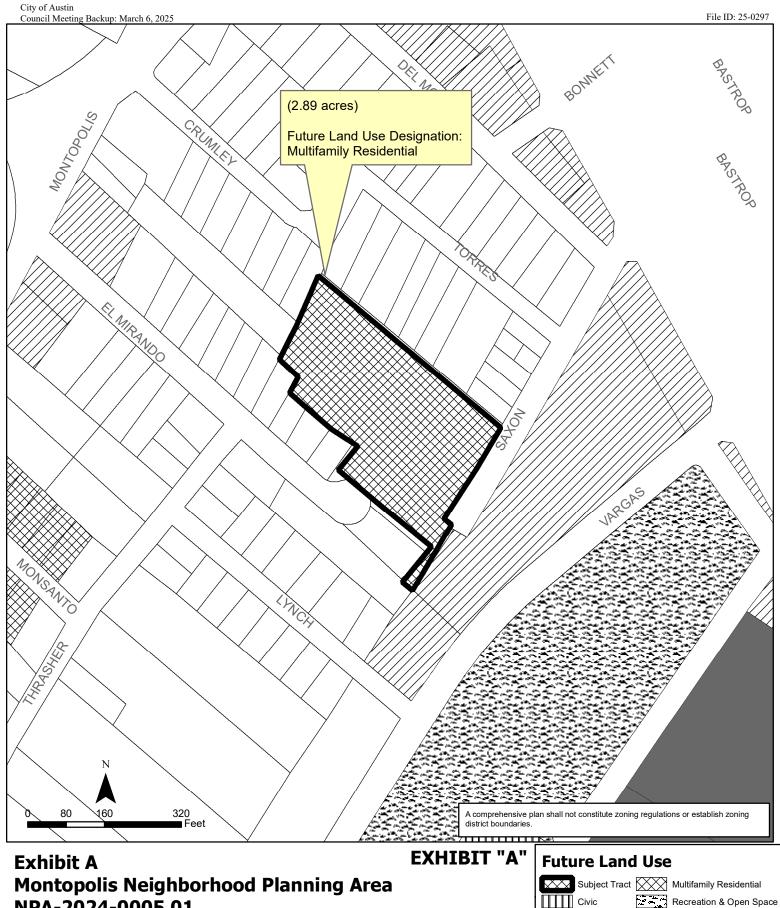

## BE IT ORDAINED BY THE CITY COUNCIL OF THE CITY OF AUSTIN:

PART 1. Ordinance No. 010927-05 adopted the Montopolis Neighborhood Plan as an element of the Imagine Austin Comprehensive Plan.

PART 2. Ordinance No. 010927-05 is amended to change the land use designation for the property located at 318 Saxon Lane and 6328 El Mirando Street from Single Family to Multifamily Residential on the future land use map attached as Exhibit "A" and incorporated in this ordinance and described in File NPA-2024-0005.01 at the Planning Department.

## NPA-2024-0005.01

This product is for informational purposes and may not have been prepared for or be suitable for legal, engineering, or surveying purposes. It does not represent an on-the-ground survey and represents only the approximate relative location of property boundaries.

This product has been produced by the Planning Department for the sole purpose of geographic reference. No warranty is made by the City of Austin regarding specific accuracy or completeness.

| ı | i dtait Land 03C |               |  |                         |  |  |  |
|---|------------------|---------------|--|-------------------------|--|--|--|
|   |                  | Subject Tract |  | Multifamily Residential |  |  |  |
|   |                  | Civic         |  | Recreation & Open Space |  |  |  |
|   |                  | Commercial    |  | Single-Family           |  |  |  |
|   |                  | Mixed Use     |  |                         |  |  |  |