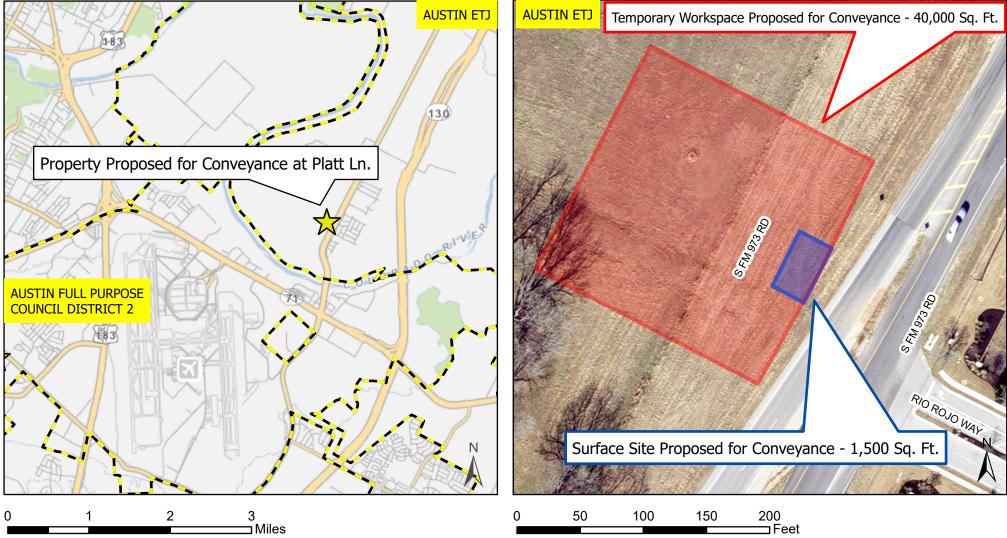

Council Meeting: 1/30/2025 File ID: 24-6514

This product is for informational purposes and may not have been prepared for or be suitable for legal, engineering, or surveying purposes. It does not represent an on-the-ground survey and represents only the approximate relative location of property boundaries.

This product has been produced by the Financial Services Department for the sole purpose of geographic reference. No warranty is made by the City of Austin regarding specific accuracy or completeness.

Produced by Robert Starke - 12/17/2024

City Council Districts

Nearmap US Vertical Imagery by ESRI