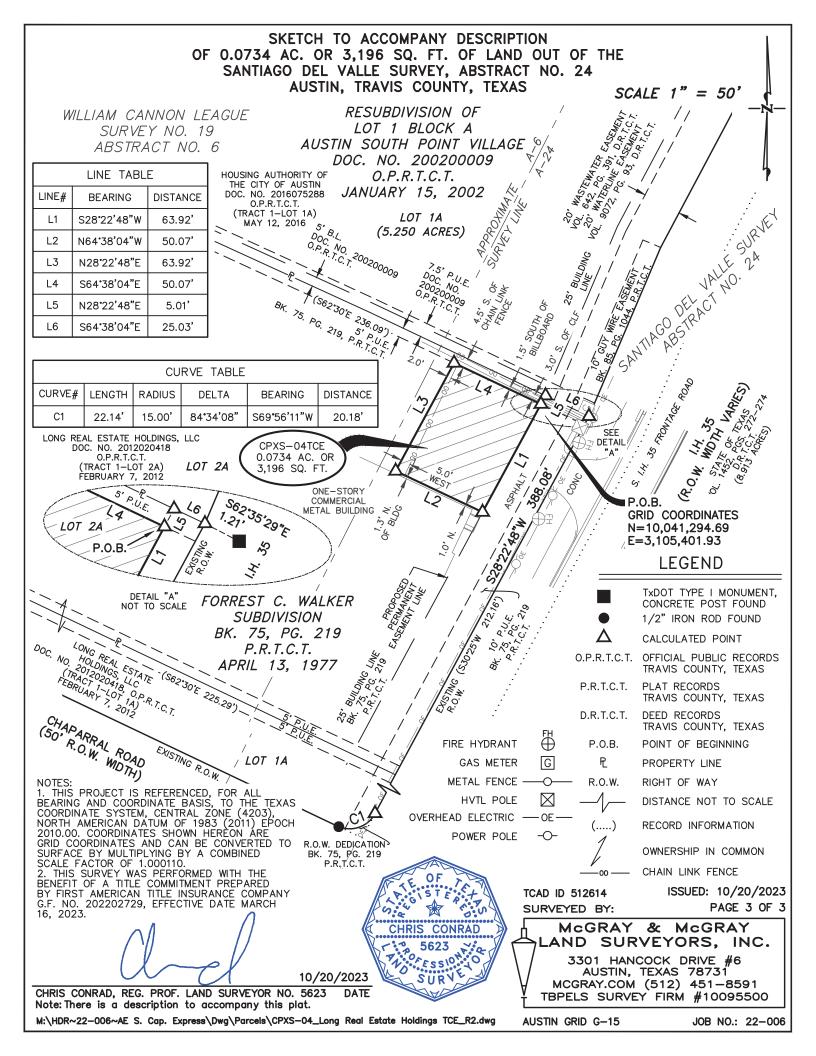

## EXHIBIT "B"

Parcel CPXS-04TCE

0.0734 Acre TCE Santiago Del Valle Survey, Abstract No. 24 Travis County, Texas

## DESCRIPTION FOR 0.0734 OF ONE ACRE

DESCRIPTION OF A 0.0734 OF ONE ACRE (3,196 SQUARE FOOT) EASEMENT, OUT OF THE SANTIAGO DEL VALLE SURVEY, ABSTRACT NO. 24, TRAVIS COUNTY, TEXAS, BEING A PORTION OF LOT 2A, FORREST C. WALKER SUBDIVISION, A SUBDIVISION RECORDED APRIL 13, 1977, IN BOOK 75, PAGE 219, PLAT RECORDS, TRAVIS COUNTY, TEXAS, SAID LOT 2A (TRACT I) CONVEYED TO LONG REAL ESTATE HOLDINGS, LLC BY WARRANTY DEED WITH VENDOR'S LIEN DATED FEBRUARY 7, 2012, AS RECORDED IN DOCUMENT NO. 2012020418, OFFICIAL PUBLIC RECORDS, TRAVIS COUNTY, TEXAS; SAID 0.0734 OF ONE ACRE EASEMENT BEING MORE PARTICULARLY DESCRIBED BY METES AND BOUNDS AS FOLLOWS:

BEGINNING at a calculated point at the northeast corner of this easement, being in the west line of a proposed permanent easement, and the south line of a 5 foot wide public utility easement along the north line of said Lot 2A recorded in said Book 75, Page 219, said POINT OF BEGINNING having Grid Coordinates of N=10,041,294.69, E=3,105,401.93, from which a Texas Department of Transportation (TxDOT) Type I monument found bears North 28°22'48" East 5.01 feet to a calculated point in the north line of said Lot 2A and said Long Real Estate Holdings tract, being in the south line of Lot 1A, Resubdivision of Lot 1 Block A Austin South Point Village, a subdivision record January 15, 2002, in Document No. 200200009, Official Public Records, Travis County, Texas, and South 64°38'04" East 25.03 feet to a calculated point at the northeast corner of said Lot 2A and said Long Real Estate Holdings tract, being the southeast corner of said Lot 1A, also being in the existing west right-of-way line of IH 35 (varying width), and South 62°35'29" East 1.21 feet, and from said calculated point at the northeast corner of said Lot 2 and said Long Real Estate Holdings tract, a 1/2-inch iron rod found at the most southerly southeast corner of Lot 1A, in said Forrest C. Walker Subdivision, said Lot 1A (Tract 1) conveyed to Long Real Estate Holdings, LLC by said Warranty Deed with Vendor's Lien, as recorded in said Document No. 2012020418, being in the existing north rightof-way line of Chaparral Road (50 foot width), bears South 28°22'48" West 388.08 feet, and with a curve to the right, whose delta angle is 84°34'08", radius is 15.00 feet, an arc distance of 22.14 feet, and the chord of which bears South 69°56'11" West 20.18 feet;

- 1) THENCE, along the east line of this easement, and the west line of said proposed permanent easement, crossing said Lot 2A and said Long Real Estate Holdings tract, **South 28°22'48" West 63.92 feet** to a calculated point at the southeast corner of this easement;
- 2) THENCE, along the south line of this easement, crossing said Lot 2A and said Long Real Estate Holdings tract, North 64°38'04" West 50.07 feet to a calculated point at the southwest corner of this easement;
- 3) THENCE, along the west line of this easement, crossing said Lot 2A and said Long Real Estate Holdings tract, North 28°22'48" East 63.92 feet to a calculated point at the northwest corner of this easement, being in the south line of said 5 foot wide public utility easement;
- 4) THENCE, along the north line of this easement, and the south line of said 5 foot wide public utility easement, crossing said Lot 2A and said Long Real Estate Holdings tract, **South 64°38'04" East 50.07 feet** to the POINT OF BEGINNING and containing 0.0734 of one acre (3,196 square feet) of land within these metes and bounds.

## Bearing Basis Note

The bearings described herein are based on the Texas Coordinate System, Central Zone (4203), NAD83 (2011) EPOCH 2010.00. The coordinates shown are grid coordinates and can be converted to surface by multiplying by a combined scale factor of 1.000110.

SURVEYED BY:

McGRAY & McGRAY LAND SURVEYORS, INC.

3301 Hancock Dr., Ste. 6

Austin, TX 78731 (512) 451-8591

TBPELS Survey Firm# 10095500

10/20/2023 Date

Chris Conrad, Reg. Professional Land Surveyor No. 5623

Note: There is a plat to accompany this description.

M:\HDR~22-006~AE S. Cap. Express\Description\0.0734 Ac TWSE-R1

Issued 10/20/2023

AUSTIN GRID G-15 / TCAD ID 512614