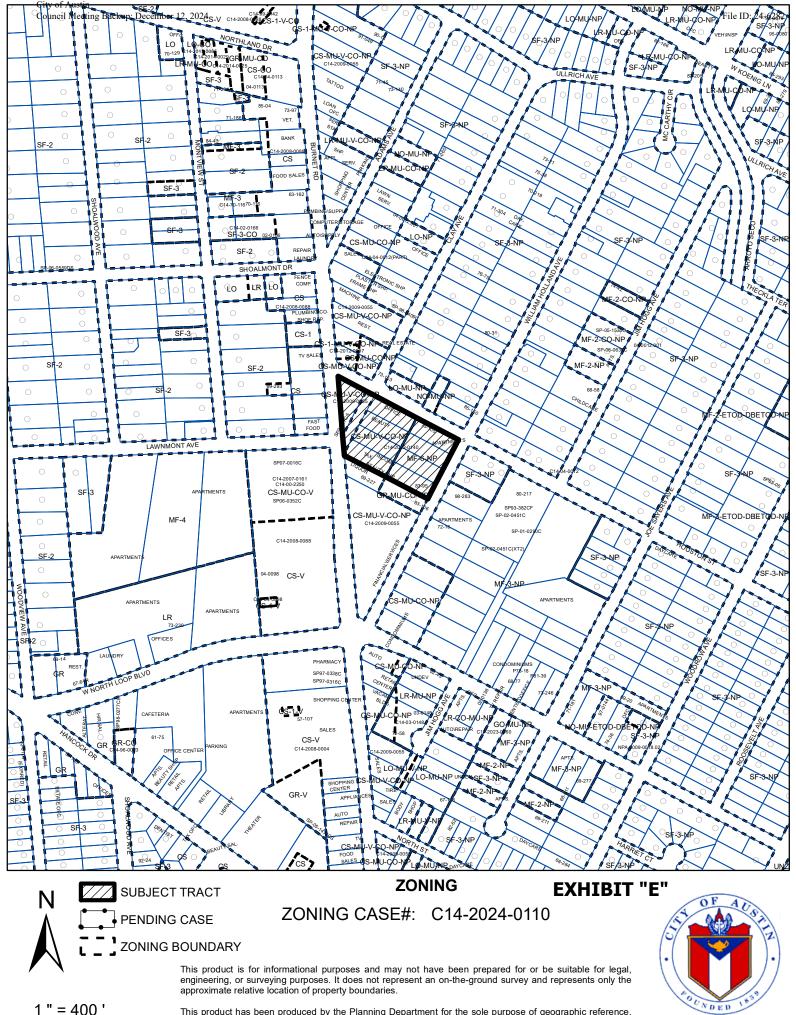

# ORDINANCE NO.

AN ORDINANCE REZONING AND CHANGING THE ZONING MAP FOR THE 1 2 PROPERTY LOCATED AT 5401 BURNET ROAD, 5401, 5403, AND 5407 CLAY 3 AVENUE, 5402, 5404, 5406, AND 5408 WILLIAM HOLLAND AVENUE, AND 1705 AND 1721 1/2 HOUSTON STREET IN THE BRENTWOOD/HIGHLAND 4 5 COMBINED NEIGHBORHOOD PLAN AREA FROM GENERAL COMMERCIAL 6 7 SERVICES-MIXED USE-VERTICAL MIXED USE BUILDING-CONDITIONAL **OVERLAY-NEIGHBORHOOD PLAN (CS-MU-V-CO-NP) COMBINING** DISTRICT AND MULTIFAMILY RESIDENCE HIGHEST DENSITY-8 9 **NEIGHBORHOOD PLAN (MF-6-NP) COMBINING DISTRICT TO GENERAL COMMERCIAL SERVICES-MIXED USE-VERTICAL MIXED USE BUILDING-**10 **CONDITIONAL OVERLAY-DENSITY BONUS 90-NEIGHBORHOOD PLAN (CS-**11 **MU-V-CO-DB90-NP) COMBINING DISTRICT.** 12

## **BE IT ORDAINED BY THE CITY COUNCIL OF THE CITY OF AUSTIN:**

PART 1. The zoning map established by Section 25-2-191 of the City Code is amended to 14 change the base district from general commercial services-mixed use-vertical mixed use 15 building-conditional overlay-neighborhood plan (CS-MU-V-CO-NP) combining district 16 and multifamily residence highest density-neighborhood plan (MF-6-NP) combining 17 district to general commercial services-mixed use-vertical mixed use building-conditional 18 overlay-density bonus 90-neighborhood plan (CS-MU-V-CO-DB90-NP) combining 19 district on the property described in Zoning Case No. C14-2024-0110, on file at the 20 Planning Department, as follows: 21