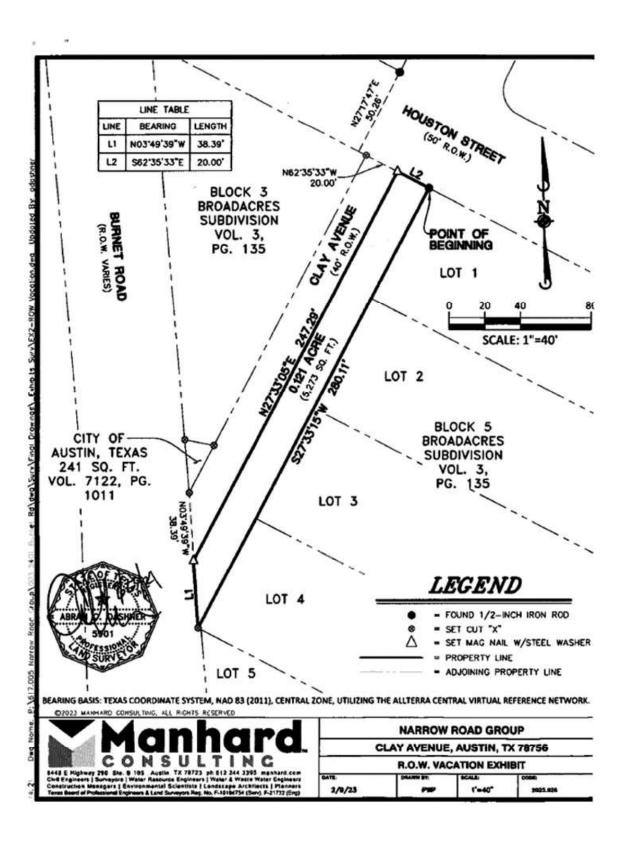

0 feet;

THENCE, S62\*35'33"E, along said south right-of-way of Houston Street, a distance of-20.00 feet to the POINT OF BEGINNING, and containing 5,273 square feet (0.121 acre) of land, more or less.

BEARING BASIS: TEXAS COORDINATE SYSTEM, NAD 83 (2011), CENTRAL ZONE, UTILIZING THE ALLTERRA CENTRAL VIRTUAL REFERENCE NETWORK.

I HEREBY CERTIFY THAT THE ABOVE DESCRIPTION WAS PREPARED BASED UPON A FIELD SURVEY PERFORMED UNDER MY SUPE<u>RV</u>ISION DURING THE MONTH OF DECEMBER, 2022, AND IS TRUE AND CORRECT TO THE BEST OF MY ABILITIES.

ABRAM C. DASHNER TEXAS RPLS 5901 MANHARD CONSULTING TBPLS FIRM NO, 10194754



FIE DA TES REVIEWED BE CONTRACTOR 02/28/24 CITY OF AUSTIN PUBLIC WORKS DEPARTMENT

2024-02 23 P\Crichton Temp\ABRAM DASHNER RPLS\METES AND BOUNDS\2023\2023.026.docx

Sheet 1 of 1



### **EXHIBIT** "B"



4 616 SOUARE FEFT CLAY AVENUE R.O.W. CITY OF AUSTIN, TRAVIS COUNTY, TX

FILE NO: 2024.015 PROJECT: 617.005003(EX3) DATE: 02/05/2024

#### DESCRIPTION

4,616 SQUARE FEET SITUATED IN THE CITY OF AUSTIN, TRAVIS COUNTY, TEXAS, BEING A PORTION OF THAT CERTAIN CLAY AVENUE (40' R.O.W.) RIGHT-OF-WAY ADJACENT TO BLOCK 3, BROADACRES SUBDIVISION, A SUBDIVISION OF RECORD IN VOLUME 3, PAGE 135, OF THE PLAT RECORDS OF TRAVIS COUNTY, TEXAS; SAID 4,616 SQUARE FOOT TRACT BEING MORE PARTICULARLY DESCRIBED BY METES AND BOUNDS AS FOLLOWS:

BEGINNING at a cut "x" set at the intersection of the south right-of-way line of Houston Street (50' r.o.w.) and the west right-of-way line of said Clay Avenue, being the northeast corner of said Block 3, for the northwesterly corner hereof;

THENCE