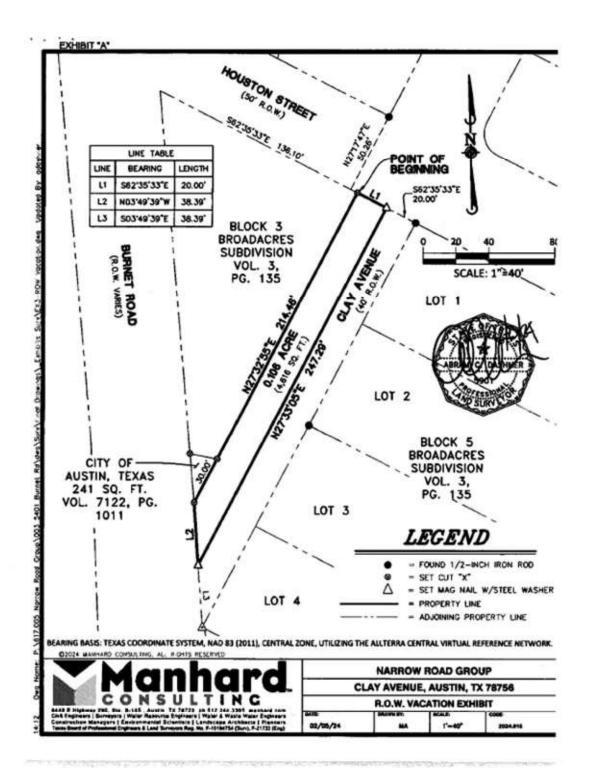

to the POINT OF BEGINNING, and containing 4,616 square feet (0.106 acre) of land, more or less.

BEARING BASIS: TEXAS COORDINATE SYSTEM, NAD 83 (2011), CENTRAL ZONE, UTILIZING THE ALLTERRA CENTRAL VIRTUAL REFERENCE NETWORK.

I HEREBY CERTIFY THAT THE ABOVE DESCRIPTION WAS PREPARED BASED UPON A FIELD SURVEY PERFORMED UNDER MY SUPERVISION DURING THE MONTH OF DECEMBER, 2022, AND IS TRUE AND CORRECT TO THE BEST OF MY ABILITIE

ABRAM C. DASHNER TEXAS RPLS 5901 MANHARD CONSULTING **TBPLS FIRM NO. 10194754** 



FIF OMOTES REVIEWED CITY OF AUSTIN PUBLIC WORKS DEPARTMENT

Sheet 1 of 1

Texas Board of Professional Engineers and Link Surveyors - Registration No. 10194754 Manhard Consulting - 6448 E. Hwy 290. Suite 8-105 - Austin. TX. 78723 - 512 244 (39) - manhard.com ALLINDIE I NEVADA I TEXAS & I





241 SQUARE FEET CLAY AVENUE R.O.W. CITY OF AUSTIN, TRAVIS COUNTY, TX FILE NO: 2023.155 PROJECT: 617.096001(EX1) DATE: 09/18/2023

#### DESCRIPTION

241 SQUARE FEET SITUATED IN THE CITY OF AUSTIN, TRAVIS COUNTY, TEXAS, BEING THAT CERTAIN 241 SQUARE FOOT TRACT OF LAND CONVEYED TO CITY OF AUSTIN, TEXAS, BY DEED OF RECORD IN VOLUME 7122, PAGE 1011, OF THE REAL PROPERTY RECORDS OF TRAVIS COUNTY, TEXAS; SAID 241 SQUARE FOOT TRACT BEING MORE PARTICULARLY DESCRIBED BY METES AND BOUNDS AS FOLLOWS:

BEGINNING at a cut "x" set in the east right-of-way line of Burnet Road (r.o.w. varies), being a point in the west line of Block 3, Broadacres Subdivision, recorded in Volume 3, Page 135, of the Plat Records of Travis County, Texas, being the southwest corner of that certain tract conveyd to John E.