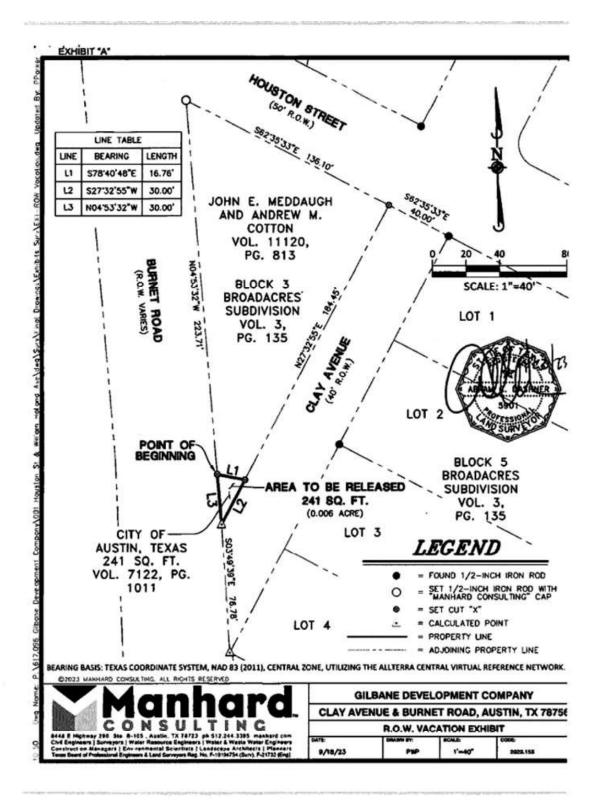

ORDINATE SYSTEM, NAD 83 (2011), CENTRAL ZONE, UTILIZING THE ALLTERRA CENTRAL VIRTUAL REFERENCE NETWORK.

I HEREBY CERTIFY THAT THE ABOVE DESCRIPTION WAS PREPARED BASED UPON A FIELD SURVEY PERFORMED UNDER MY SUPERVISION DURING THE MONTH OF DECEMBER, 2022, AND IS TRUE AND CORRECT TO THE BEST OF MY ABILITIES.

ABRAM C. DASHNER TEXAS RPLS 5901 MANHARD CONSULTING TBPLS FIRM NO. 10194754



FE. DAOTES REVIEWED DY THE DATE 022224 CITY OF AUSTIN PUBLIC WORKS DEPARTMENT

2023-09-20 - P:\Crichton Temp\ABRAM DASHNER RPLS\MEYES AND BOUNDS\2023\2023 155 docx

Sheet 2 of 2

Texas Board of Professional Engineers and Land Surveyors • Registration No. 10194754 Manhard Consulting • 6448 E. Hwy. 290, Suite B. 105 • Austin TX. 78723 • 512 244 3395 • manhard.com COLORADO | ILLINOIS | NEVADA TEXAS | MISCONSIN



### EXHIBIT "D"



0.329 ACRE BLOCK 3, BROADACRES AUSTIN, TRAVIS COUNTY, TEXAS FILE NO. 2023.003 PROJECT: 617.005003 DATE: 01/13/2023

### DESCRIPTION

0.329 ACRE OUT OF BLOCK 3, BROADACRES SUBDIVISION, A SUBDIVISION OF RECORD IN PLAT BOOK 3, PAGE 135, OF THE PLAT RECORDS OF TRAVIS COUNTY, TEXAS, BEING THAT CERTAIN TRACT CONVEYED TO JOHN E. MEDDAUGH AND ANDREW M. COTTON, BY DEED OF RECORD IN VOLUME 11120, PAGE 813, OF THE REAL PROEPRTY RECORDS OF TRAVIS COUNTY, TEXAS; SAID 0.329 ACRE TRACT BEING MORE PARTICULARLY DESCRIBED BY METES AND BOUNDS AS FOLLOWS:

COMMENCING, for reference, at a 1/2-inch iron rod found at the intersection of the south rightof-way line of Houston Street (50' r.o.w.) and the east right-of-way line of Clay Avenue (40' r.o.w.), being the northwest corner of Lot 1, Bl