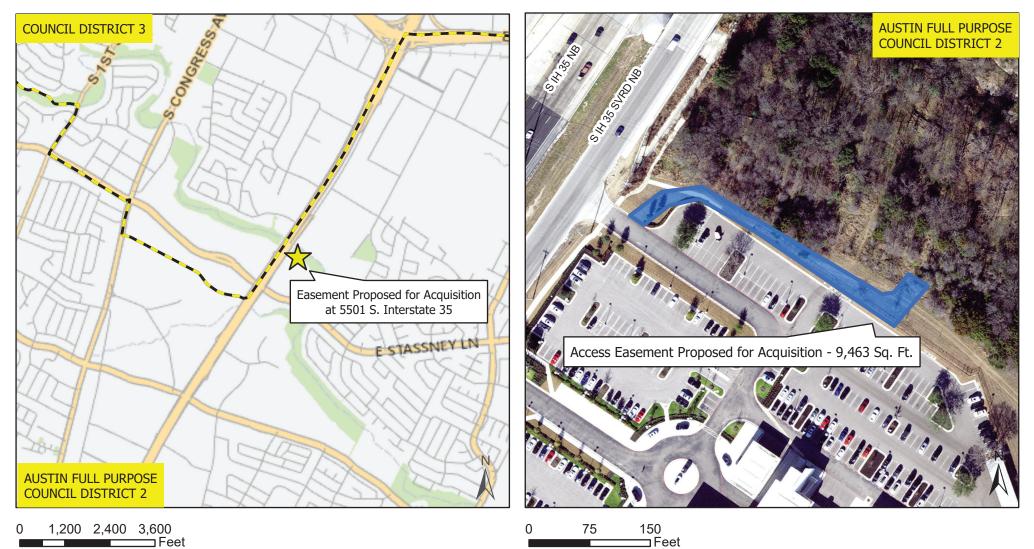

## Easement Proposed for Acquisition at 5501 S. Interstate 35, Austin, TX 78744

City of Austin Council Meeting Backup Date: May 22, 2025 File ID: 25-0843

This product is for informational purposes and may not have been prepared for or be suitable for legal, engineering, or surveying purposes. It does not represent an on-the-ground survey and represents only the approximate relative location of property boundaries.

Produced by: Tomas Fernandez - March 10, 2025

City Council Districts

Nearmap US Vertical Imagery by ESRI