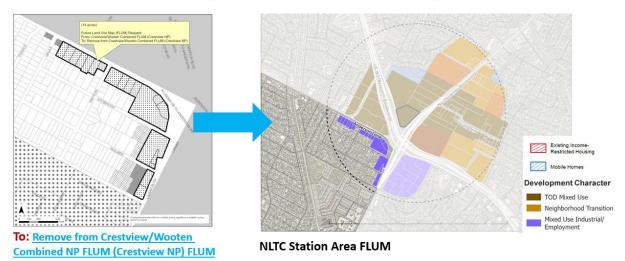

To: Remove from Crestview-Wooten Combined Neighborhood Plan (Crestview NP) FLUM

**NEIGHBORHOOD PLAN ADOPTION DATE:** April 1, 2004

**STAFF RECOMMENDATION:** Recommend removing the specified properties from the Crestview/ Wooten Combined Neighborhood Plan (Crestview NP) FLUM.

**BASIS FOR STAFF'S RECOMMENDATION**: As a companion to the possible adoption of the NLTC Station Area Vision Plan, the City is proposing this application to amend the Crestview/Wooten Combined Neighborhood Plan to remove the existing FLUM designation from the specified properties proposed to be covered by the NLTC Station Area Vision Plan FLUM.

**PROPOSED LAND USE:** The proposed removal of the FLUM designations from the Crestview/ Wooten Combined Neighborhood Plan results in the specified properties not having a FLUM designation in the Crestview/Wooten Combined Neighborhood Plan.

# **BACKGROUND:**

Following City Council acceptance of the ETOD Policy Plan in March of 2023, a planning process was kicked off to support Equitable Transit-Oriented Development (ETOD) in the NLTC Station Area. This process involved three rounds of community engagement that informed the draft NLTC Station Area Vision Plan detailing the community's vision for future development in this area. This Vision Plan, which is currently available for public review, includes a proposed Future Land Use Map (FLUM) that intersects with the Crestview/Wooten Combined Neighborhood Plan FLUM.

These amendments are intended to ensure that the Future Land Use Map (FLUM) included in the NLTC Station Area Vision Plan governs the properties within the station area, thereby preventing any conflicts. Should City Council take action to adopt the NLTC Station Area Vision Plan, it will be attached to the Imagine Austin Comprehensive Plan.