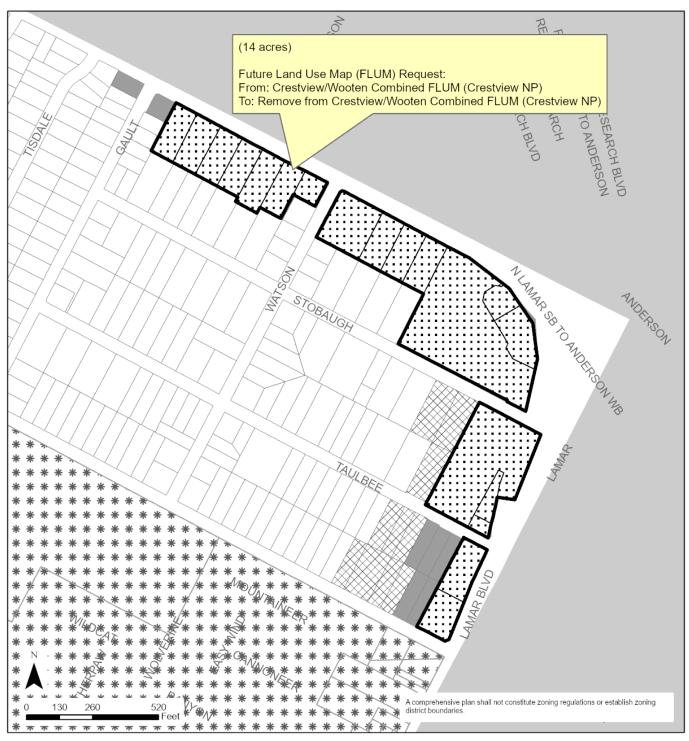

#### NEIGHBORHOOD PLAN AMENDMENT REVIEW SHEET

**NEIGHORHOOD PLAN:** Crestview/Wooten Combined Neighborhood Plan (Crestview NP)

**CASE#:** NPA-2025-0017.02 **DATE FILED**: January 24, 2025

**PROJECT NAME**: NPAs for the North Lamar Transit Center Station Area Vision Plan

To: Remove from Crestview-Wooten Combined Neighborhood Plan (Crestview NP) FLUM

**NEIGHBORHOOD PLAN ADOPTION DATE:** April 1, 2004

**STAFF RECOMMENDATION:** Recommend removing the specified properties from the Crestview/ Wooten Combined Neighborhood Plan (Crestview NP) FLUM.

**BASIS FOR STAFF'S RECOMMENDATION**: As a companion to the possible adoption of the NLTC Station Area Vision Plan, the City is proposing this application to amend the Crestview/Wooten Combined Neighborhood Plan to remove the existing FLUM designation from the specified properties proposed to be covered by the NLTC Station Area Vision Plan FLUM.

**PROPOSED LAND USE:** The proposed removal of the FLUM designations from the Crestview/ Wooten Combined Neighborhood Plan results in the specified properties not having a FLUM designation in the Crestview/Wooten Combined Neighborhood Plan.

# Parcels to Remove from the Crestview/Wooten Combined Neighborhood Plan (Crestview NP) FLUM/ Parcelas para eliminar del FLUM del Plan Vecinal Combinados de Crestview/Wooten (Crestview NP)

| Crestview/Wooten (Crestview NP). |                |          |                       |                                              |  |  |  |
|----------------------------------|----------------|----------|-----------------------|----------------------------------------------|--|--|--|
| Property Address/                | Parcel ID      | Acreage/ | <b>Current Future</b> | Proposed Future Land Use/                    |  |  |  |
| Dirección de la                  | Identificación | Acres    | Land Use/             | Uso futuro de la tierra propuesto            |  |  |  |
| propiedad                        | de parcela     |          | Actual Uso            |                                              |  |  |  |
|                                  |                |          | futuro de la          |                                              |  |  |  |
|                                  |                |          | tierra                |                                              |  |  |  |
|                                  |                |          |                       | Remove from Crestview/Wooten                 |  |  |  |
|                                  |                |          |                       | Combined NP (Crestview NP) FLUM/             |  |  |  |
|                                  |                |          |                       | Eliminar del FLUM del Plan Vecinal           |  |  |  |
| 7600 N LAMAR                     |                |          |                       | Crestview/Wooten Combinados                  |  |  |  |
| BLVD 78752                       | 236447         | 0.5055   | Mixed Use             | (Crestview NP)                               |  |  |  |
|                                  |                |          |                       | Remove from Crestview/Wooten                 |  |  |  |
|                                  |                |          |                       | Combined NP (Crestview NP) FLUM/             |  |  |  |
|                                  |                |          |                       | Eliminar del FLUM del Plan Vecinal           |  |  |  |
| 7614 N LAMAR                     |                |          |                       | Crestview/Wooten Combinados                  |  |  |  |
| BLVD 78752                       | 236442         | 0.5888   | Mixed Use             | (Crestview NP)                               |  |  |  |
|                                  |                |          |                       | Remove from Crestview/Wooten                 |  |  |  |
|                                  |                |          |                       | Combined NP (Crestview NP) FLUM/             |  |  |  |
|                                  |                |          |                       | Eliminar del FLUM del Plan Vecinal           |  |  |  |
| 7700 N LAMAR                     |                |          |                       | Crestview/Wooten Combinados                  |  |  |  |
| BLVD 78752                       | 236454         | 0.0948   | Mixed Use             | (Crestview NP)                               |  |  |  |
|                                  |                |          |                       | Remove from Crestview/Wooten                 |  |  |  |
|                                  |                |          |                       | Combined NP (Crestview NP) FLUM/             |  |  |  |
|                                  |                |          |                       | Eliminar del FLUM del Plan Vecinal           |  |  |  |
| 7702 N LAMAR                     | 001150         | 0.4.     |                       | Crestview/Wooten Combinados                  |  |  |  |
| BLVD 78752                       | 236452         | 0.1789   | Mixed Use             | (Crestview NP)                               |  |  |  |
|                                  |                |          |                       | Remove from Crestview/Wooten                 |  |  |  |
|                                  |                |          |                       | Combined NP (Crestview NP) FLUM/             |  |  |  |
| 7700 N. L. A. M. A. D.           |                |          |                       | Eliminar del FLUM del Plan Vecinal           |  |  |  |
| 7720 N LAMAR                     | 226456         | 2.6250   | N. 111                | Crestview/Wooten Combinados                  |  |  |  |
| BLVD 78752                       | 236456         | 2.6258   | Mixed Use             | (Crestview NP)                               |  |  |  |
|                                  |                |          |                       | Remove from Crestview/Wooten                 |  |  |  |
|                                  |                |          |                       | Combined NP (Crestview NP) FLUM/             |  |  |  |
| 7066 N.I. AMAD                   |                |          |                       | Eliminar del FLUM del Plan Vecinal           |  |  |  |
| 7866 N LAMAR                     | 794452         | 0.5642   | Mirrod Han            | Crestview/Wooten Combinados                  |  |  |  |
| BLVD 78757                       | 784453         | 0.5643   | Mixed Use             | (Crestview NP)  Remove from Crestview/Wooten |  |  |  |
|                                  |                |          |                       | Combined NP (Crestview NP) FLUM/             |  |  |  |
|                                  |                |          |                       | Eliminar del FLUM del Plan Vecinal           |  |  |  |
| 911 W ANDERSON                   |                |          |                       | Crestview/Wooten Combinados                  |  |  |  |
| LN 78757                         | 784451         | 3.7109   | Mixed Use             | (Crestview NP)                               |  |  |  |
| LATIOISI                         | 707731         | 3.1103   | WHACH USE             | Remove from Crestview/Wooten                 |  |  |  |
|                                  |                |          |                       | Combined NP (Crestview NP) FLUM/             |  |  |  |
|                                  |                |          |                       | Eliminar del FLUM del Plan Vecinal           |  |  |  |
| 909 W ANDERSON                   |                |          |                       | Crestview/Wooten Combinados                  |  |  |  |
| LN 78757                         | 784452         | 0.2933   | Mixed Use             | (Crestview NP)                               |  |  |  |
| LA 10131                         | 107734         | 0.2733   | MINCU USC             | (CICSIVICIVIII)                              |  |  |  |