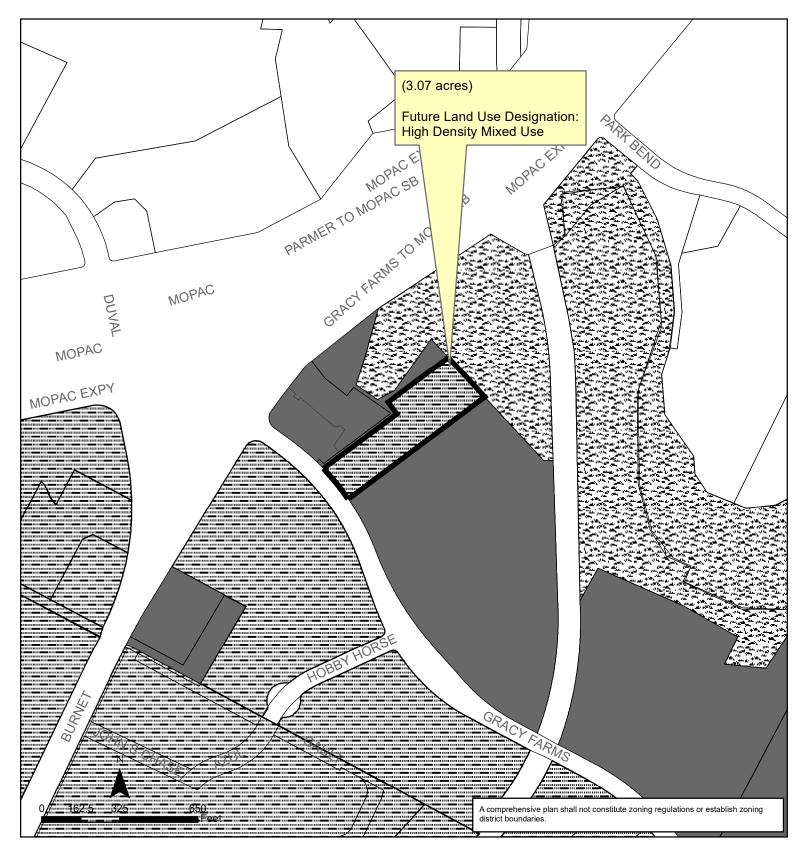

## Exhibit A North Burnet/Gateway Combined Neighborhood Planning Area NPA-2024-0024.01

This product is for informational purposes and may not have been prepared for or be suitable for legal, engineering, or surveying purposes. It does not represent an on-the-ground survey and represents only the approximate relative location of property boundaries.

## Future Land Use Subject Tract High Density Mixed-Use Recreation & Open Space