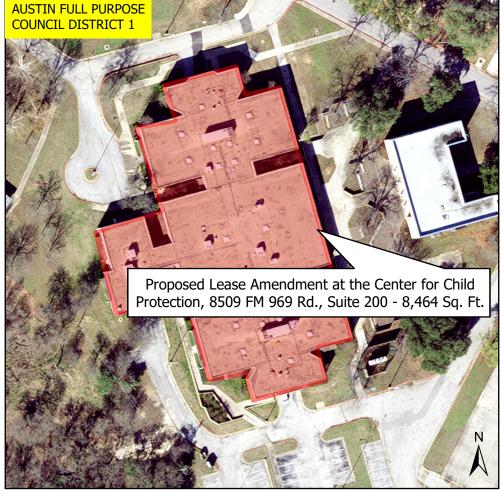

Proposed Lease Amendment for Austin Police Department - Child Protection Team at 8509 FM 969 Rd., Suite 200, Austin, TX 78724

City of Austin Council Meeting Backup Document: April 24, 2025 File ID: 25-0581

City Council Districts

Nearmap US Vertical Imagery by ESRI

This product is for informational purposes and may not have been prepared for or be suitable for legal, engineering, or surveying purposes. It does not represent an on-the-ground survey and represents only the approximate relative location of property boundaries.

This product has been produced by the Financial Services Department for the sole purpose of geographic reference. No warranty is made by the City of Austin regarding specific accuracy or completeness.