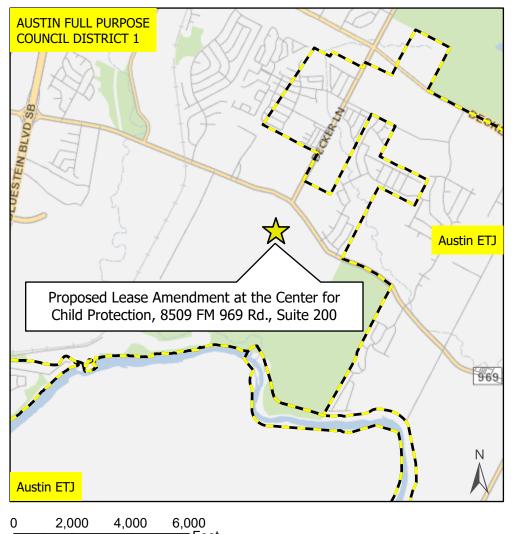

Proposed Lease Amendment for Austin Police Department - Child Protection Team at 8509 FM 969 Rd., Suite 200, Austin, TX 78724

City of Austin Council Meeting Backup Document: April 24, 2025 File ID: 25-0581

City Council Districts

Nearmap US Vertical Imagery by ESRI

This product is for informational purposes and may not have been prepared for or be suitable for legal, engineering, or surveying purposes. It does not represent an on-the-ground survey and represents only the approximate relative location of property boundaries.

This product has been produced by the Financial Services Department for the sole purpose of geographic reference. No warranty is made by the City of Austin regarding specific accuracy or completeness.