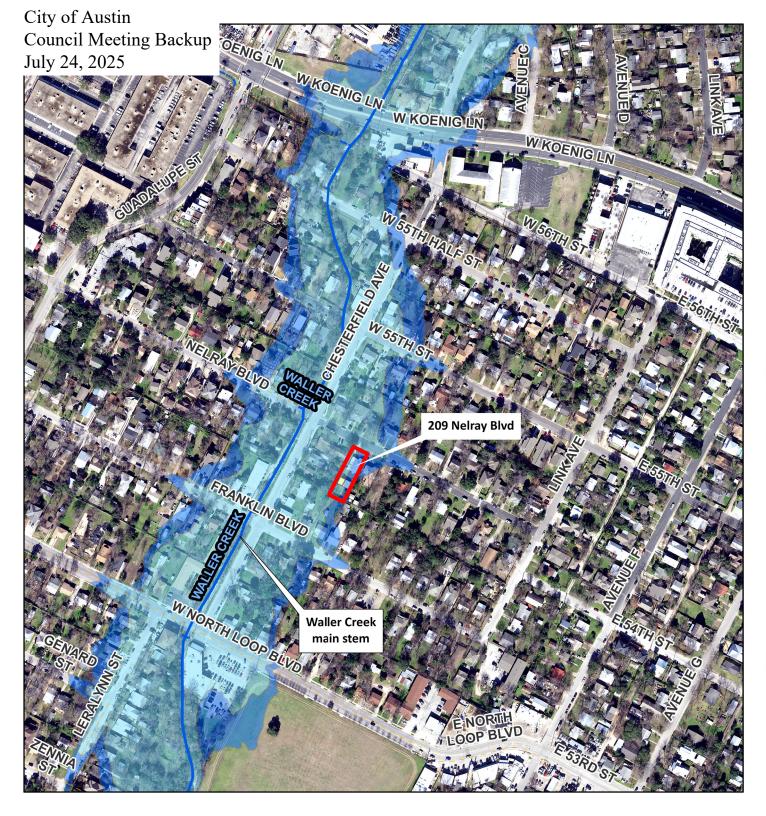

## File ID: 25-1287

209 Nelray Blvd

FLOOD ZONE 100-Year Floodplain 25-Year Floodplain 209 Nelray Blvd Creek Lines Proposed Building

> 600 Feet

N

This product is for informational purposes and may not have been prepared for or suitable for legal, engineering, or surveying purposes. It does not represents only the approximate relative location of property boundaries.

This product has been produced by the Watershed Protection Department for the safe purpose of geographic reference. No warranty is made by the city of Austin regarding specific accuracy or completeness.

Page 1 of 2