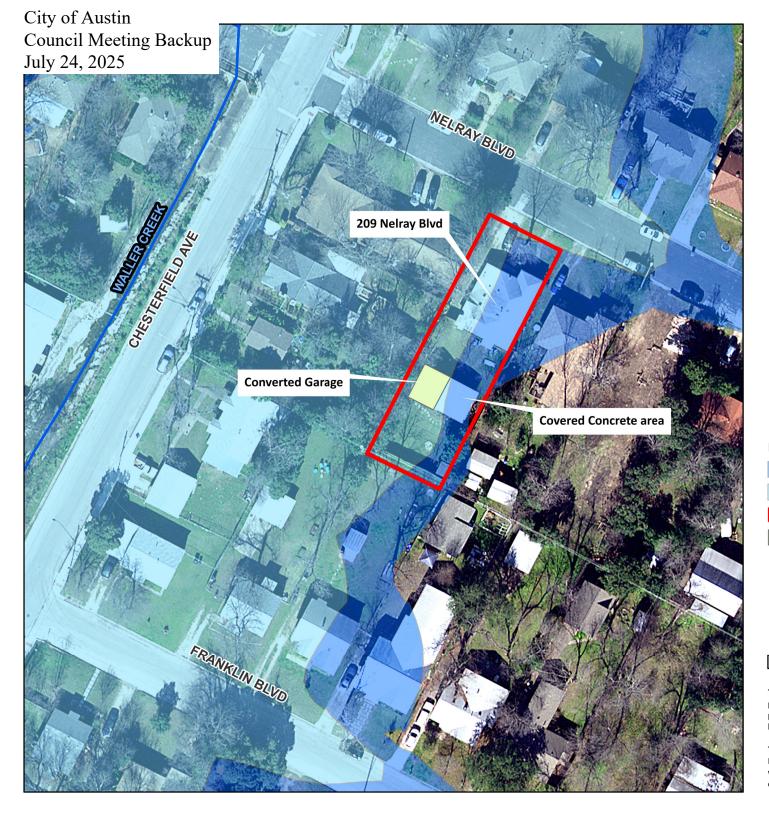

## File ID: 25-1287

209 Nelray Blvd

FLOOD ZONE 100-Year Floodplain 25-Year Floodplain 209 Nelray Blvd Proposed Building

60

This product is for informational purposes and may not have been prepared for or suitable for legal, engineering, or surveying purposes. It does not represents only the approximate relative location of property boundaries.

Feet

This product has been produced by the Watershed Protection Department for the safe purpose of geographic reference. No warranty is made by the city of Austin regarding specific accuracy or completeness.

Page 2 of 2